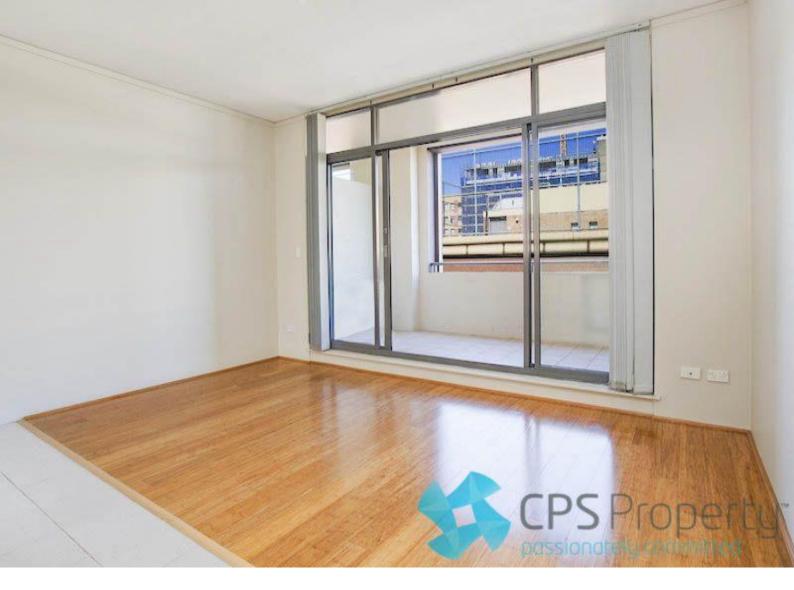

# LOW-MAINTENANCE CITYSIDE RESIDENCE IN LANDMARK WAREHOUSE CONVERSION

Available: NOW

Initial Lease Period: 6 or 12 months

Inspect: Saturday 7th November - 12:20 to 12:35pm

Conveniently situated on the third floor of the landmark warehouse conversion - ' Parc Belvoir', this open plan city-side residence enjoys light filled interiors & an easterly aspect capturing the lovely morning sunlight. Quietly tucked away at the rear of the building, this centrally-located studio boasts modern interiors & a wrap around communal roof terrace featuring sweeping district & CBD views, all whilst being just moments to vibrant local cafes, bars & eateries, Prince Alfred Park & swimming pool across the road, as well as regular bus & train services on your doorstep.

- Bright open living space flows out onto the generous undercover entertainer 's terrace with easterly area aspects
- Sleek modern gas kitchen features stone benchtops, Smeg appliances with dishwasher & bar fridge included & ample cupboard space
- Separate raised sleeping area with sliding built in robes & genius under floor storage space
- Fresh bathroom tiled floor to ceiling with combined shower/bathtub & mirrored vanity with storage
- Internal laundry with separate wash basin & clothes dryer included

#### 309/6 Belvoir Street SURRY HILLS NSW 2010

- Gorgeous bamboo hardwood floors installed throughout
- Video security intercom system & lift access

To register your interest in this property please click the 'Email Agent' button.

# Gallery

CPSProperty 3/6