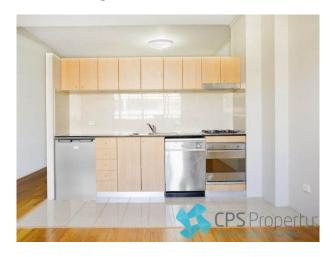

- Bright open living space flows out onto the generous undercover entertainer 's terrace with easterly area aspects
- Sleek modern gas kitchen features stone benchtops, Smeg appliances with dishwasher & bar fridge included & ample cupboard space
- Separate raised sleeping area with sliding built in robes & genius under floor storage space
- Fresh bathroom tiled floor to ceiling with combined shower/bathtub & mirrored vanity with storage
- Internal laundry with separate wash basin & clothes dryer included

# Gallery

CPSProperty 3/6