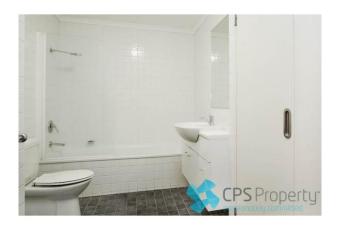

- Bright open living space flows out onto the generous undercover entertainer 's terrace with easterly area aspects
- Sleek modern gas kitchen features stone benchtops, Smeg appliances with dishwasher & bar fridge included & ample cupboard space
- Separate raised sleeping area with sliding built in robes & genius under floor storage space
- Fresh bathroom tiled floor to ceiling with combined shower/bathtub & mirrored vanity with storage
- Internal laundry with separate wash basin & clothes dryer included

# Gallery

CPSProperty 3/6