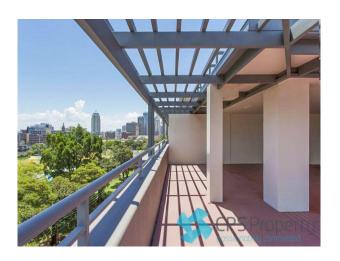

# LOW-MAINTENANCE CITYSIDE RESIDENCE IN LANDMARK WAREHOUSE CONVERSION

Available: NOW

Initial Lease Period: 6 or 12 months

Inspect: Saturday 7th November - 12:20 to 12:35pm

Conveniently situated on the third floor of the landmark warehouse conversion - ' Parc Belvoir', this open plan city-side residence enjoys light filled interiors & an easterly aspect capturing the lovely morning sunlight. Quietly tucked away at the rear of the building, this centrally-located studio boasts modern interiors & a wrap around communal roof terrace featuring sweeping district & CBD views, all whilst being just moments to vibrant local cafes, bars & eateries, Prince Alfred Park & swimming pool across the road, as well as regular bus & train services on your doorstep.

- Bright open living space flows out onto the generous undercover entertainer 's terrace with easterly area aspects
- Sleek modern gas kitchen features stone benchtops, Smeg appliances with dishwasher & bar fridge included & ample cupboard space
- Separate raised sleeping area with sliding built in robes & genius under floor storage space
- Fresh bathroom tiled floor to ceiling with combined shower/bathtub & mirrored vanity with storage
- Internal laundry with separate wash basin & clothes dryer included

# Gallery

CPSProperty 3/6