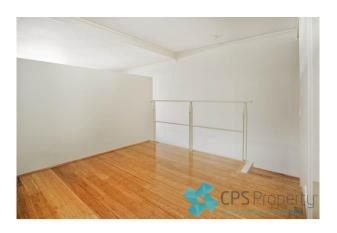

- Bright open living space flows out onto the generous undercover entertainer 's terrace with easterly area aspects
- Sleek modern gas kitchen features stone benchtops, Smeg appliances with dishwasher & bar fridge included & ample cupboard space
- Separate raised sleeping area with sliding built in robes & genius under floor storage space
- Fresh bathroom tiled floor to ceiling with combined shower/bathtub & mirrored vanity with storage
- Internal laundry with separate wash basin & clothes dryer included

# Gallery

CPSProperty 3/6