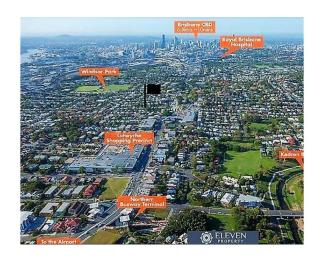

Located just 12 minutes from the Brisbane Airport, Access tunnels to the Brisbane CBD (only 8 minutes), Indooroopilly and the Gold Coast, and close to the fully refurbished Westfield Chermside. Centro Lutwyche is also along with various other precincts along Lutwyche Road and nearby Stafford Road, offers residents unrivalled access to surrounding retail and dining amenities. Less than a 5-minute walk away is the Lutwyche Busway Station. Park your car away in the secure garage below and explore the greater Brisbane via the various surrounding transport options. Don't miss out on making this stand out apartment your new home today! This beautiful apartment features:

### **Location Map**

Eleven Property 5 / 7