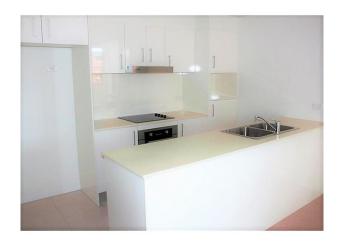

- 2 generous bedrooms, all with mirrored built ins, security screens.
- Designer kitchen is spoilt with stone bench-tops, stainless steel appliances, (never used) dishwasher, induction stove an

Eleven Property 1/7

#### 14/111 Stoneleigh Street Lutwyche QLD 4030

oven and elegantly finished stone bench tops...

- Spacious queen sized two bedrooms, two-bathroom apartment ensuite to Master
- 2x Great sized balconies offering exceptional city views. I am sure you will be impressed by the outstanding city outlook rarely found in any property.
- Air conditioning to the living area to flow to the rest of the unit
- Hi speed fibre internet available in the complex (to connect with your internet provider).
- Internal laundry, dryer included
- Fridge Space: Height: 1.80; Wide: 90; Width: 60
- Sorry, no pets