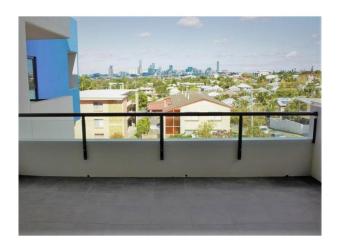

#### 14/111 Stoneleigh Street Lutwyche QLD 4030

oven and elegantly finished stone bench tops...

- Spacious queen sized two bedrooms, two-bathroom apartment ensuite to Master
- 2x Great sized balconies offering exceptional city views. I am sure you will be impressed by the outstanding city outlook rarely found in any property.
- Air conditioning to the living area to flow to the rest of the unit
- Hi speed fibre internet available in the complex (to connect with your internet provider).
- Internal laundry, dryer included
- Fridge Space: Height: 1.80; Wide: 90; Width: 60
- Sorry, no pets