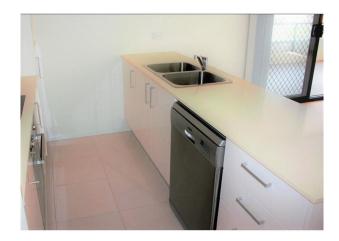

- 2 generous bedrooms, all with mirrored built ins, security screens.
- Designer kitchen is spoilt with stone bench-tops, stainless steel appliances, (never used) dishwasher, induction stove an

Eleven Property 1/7

#### 14/111 Stoneleigh Street Lutwyche QLD 4030

oven and elegantly finished stone bench tops...

- Spacious queen sized two bedrooms, two-bathroom apartment ensuite to Master
- 2x Great sized balconies offering exceptional city views. I am sure you will be impressed by the outstanding city outlook rarely found in any property.
- Air conditioning to the living area to flow to the rest of the unit
- Hi speed fibre internet available in the complex (to connect with your internet provider).
- Internal laundry, dryer included
- Fridge Space: Height: 1.80; Wide: 90; Width: 60
- Sorry, no pets