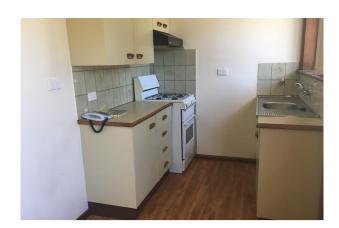

### Neat & Tidy

This private unit is located at the back of the block for privacy!

Features an updated kitchen with electric cooking, heating and cooling as well as a ceiling fan. Large bedroom with ensuite bathroom.