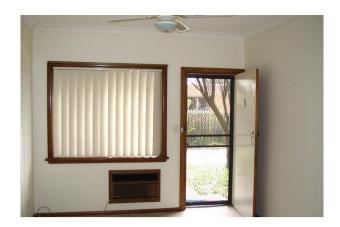

### Neat & Tidy

This private unit is located at the back of the block for privacy!

Features an updated kitchen with electric cooking, heating and cooling as well as a ceiling fan. Large bedroom with ensuite bathroom.