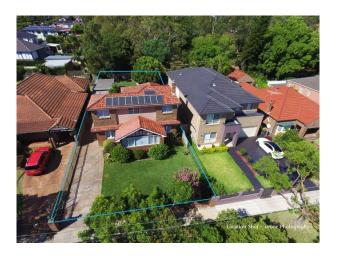

# 60 Shortland Avenue STRATHFIELD NSW 2135

By Negotiation \$850 - \$950 Per Week Date available: Now Book Inspection

### Open Home Cancelled - Holding Deposit Received 17/05/17

Spacious Family Home with Period Charm

Positioned in a quiet tree lined street, within a short distance to well renowned schools and an array of transport options, discover this very well presented 2 storey home, perfect for the growing family.

The lower level offers a very spacious formal lounge and dining room, large bedroom with built-in wardrobe plus a study, full bathroom with an additional toilet, separate family room and dining area off the well-appointed kitchen looking out to the leafy backyard. On the upper level an additional 3 sizeable bedrooms await and a beautifully renovated bathroom. Retreat to the generously sized, grassed level backyard with access to the park at the rear, ideal for the kids to play or to entertain on the alfresco. Also including a lock up garage and carport.