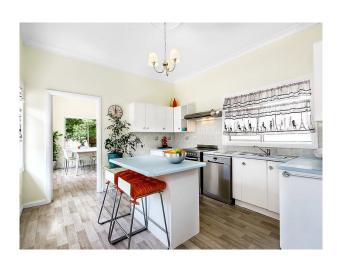

The lower level offers a very spacious formal lounge and dining room, large bedroom with built-in wardrobe plus a study, full bathroom with an additional toilet, separate family room and dining area off the well-appointed kitchen looking out to the leafy backyard. On the upper level an additional 3 sizeable bedrooms await and a beautifully renovated bathroom. Retreat to the generously sized, grassed level backyard with access to the park at the rear, ideal for the kids to play or to entertain on the alfresco. Also including a lock up garage and carport.