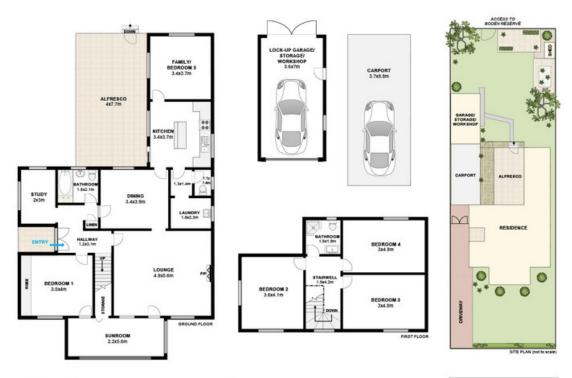

### Floor Plans

Devine Real Estate 6 / 9

### 60 Shortland Avenue Strathfield

Floor plan by DG Life

The following floor plan is shown for presentation purposes only and is not part of any legal document. All measurements and figures are approximate.