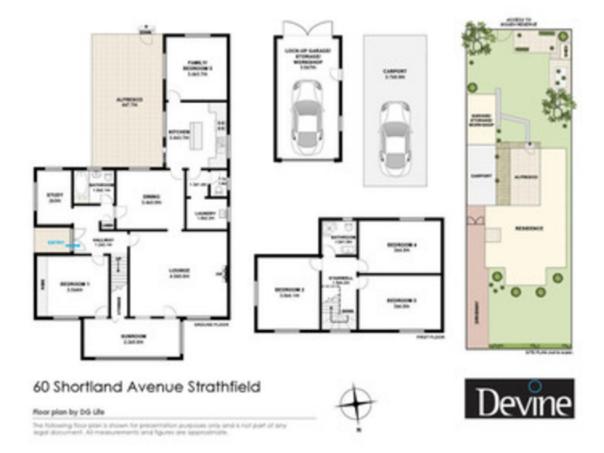

### Floor Plans

Devine Real Estate 6 / 9

### 60 Shortland Avenue Strathfield

Floor plan by DG Life

The following floor plan is shown for presentation purposes only and is not part of any legal document. All measurements and figures are approximate.