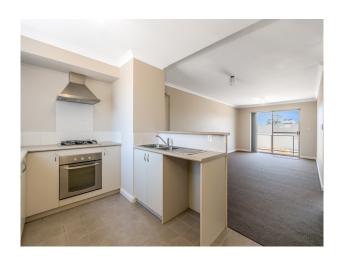

### NO PETS 2 x 1 Unit

Get in quick to view this open plan 2 bedroom 1 bathroom / laundry apartment that has fresh paint and carpet.

No need for the car as everything is at your door step.

The kitchen has ample bench and cupboard space with gas hotplate and electric under bench oven, single refrigerator space overlooking good size dining / lounge room which leads out onto the balcony. SORRY NO PETS Features include:

- \* Split system a/c to living area
- \* Both bedrooms have built in robes and 2nd bedroom with sliding door onto balcony
- \* Parking bay for 1 car in secure fenced common area
- \* Access to apartment is through foyer with key for access
- \* Communal BBQ facilities along with storeroom
- \* The apartments are across the road from Kelmscott Shopping Centre and next McDonalds etc.
- \* 5 min stroll to Train Station and Bus Routes
- \*\*\* IT'S EASY TO BOOK AN INSPECTION ON-LINE \*\*\*