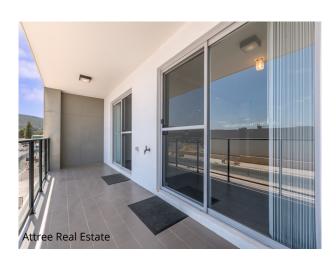

### NO PETS 2 x 1 Unit

Get in quick to view this open plan 2 bedroom 1 bathroom / laundry apartment that has fresh paint and carpet.

No need for the car as everything is at your door step.

The kitchen has ample bench and cupboard space with gas hotplate and electric under bench oven, single refrigerator space overlooking good size dining / lounge room which leads out onto the balcony. SORRY NO PETS Features include:

- \* Split system a/c to living area
- \* Both bedrooms have built in robes and 2nd bedroom with sliding door onto balcony
- \* Parking bay for 1 car in secure fenced common area
- \* Access to apartment is through foyer with key for access
- \* Communal BBQ facilities along with storeroom
- \* The apartments are across the road from Kelmscott Shopping Centre and next McDonalds etc.
- \* 5 min stroll to Train Station and Bus Routes
- \*\*\* IT'S EASY TO BOOK AN INSPECTION ON-LINE \*\*\*