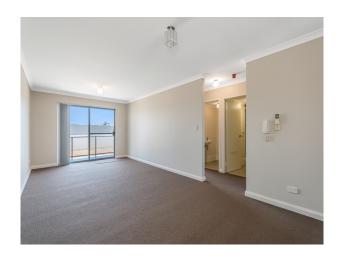

### NO PETS 2 x 1 Unit

Get in quick to view this open plan 2 bedroom 1 bathroom / laundry apartment that has fresh paint and carpet.

No need for the car as everything is at your door step.

The kitchen has ample bench and cupboard space with gas hotplate and electric under bench oven, single refrigerator space overlooking good size dining / lounge room which leads out onto the balcony. SORRY NO PETS Features include:

- \* Split system a/c to living area
- \* Both bedrooms have built in robes and 2nd bedroom with sliding door onto balcony
- \* Parking bay for 1 car in secure fenced common area
- \* Access to apartment is through foyer with key for access
- \* Communal BBQ facilities along with storeroom
- \* The apartments are across the road from Kelmscott Shopping Centre and next McDonalds etc.
- \* 5 min stroll to Train Station and Bus Routes
- \*\*\* IT'S EASY TO BOOK AN INSPECTION ON-LINE \*\*\*