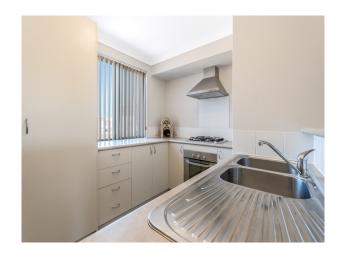

### NO PETS 2 x 1 Unit

Get in quick to view this open plan 2 bedroom 1 bathroom / laundry apartment that has fresh paint and carpet.

No need for the car as everything is at your door step.

The kitchen has ample bench and cupboard space with gas hotplate and electric under bench oven, single refrigerator space overlooking good size dining / lounge room which leads out onto the balcony. SORRY NO PETS Features include: