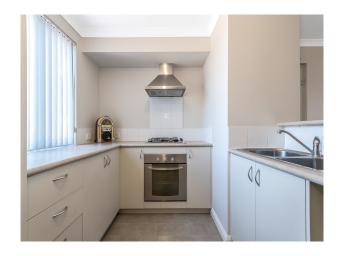

### NO PETS 2 x 1 Unit

Get in quick to view this open plan 2 bedroom 1 bathroom / laundry apartment that has fresh paint and carpet.

No need for the car as everything is at your door step.

The kitchen has ample bench and cupboard space with gas hotplate and electric under bench oven, single refrigerator space overlooking good size dining / lounge room which leads out onto the balcony. SORRY NO PETS Features include:

- \* Split system a/c to living area
- \* Both bedrooms have built in robes and 2nd bedroom with sliding door onto balcony
- \* Parking bay for 1 car in secure fenced common area
- \* Access to apartment is through foyer with key for access
- \* Communal BBQ facilities along with storeroom
- \* The apartments are across the road from Kelmscott Shopping Centre and next McDonalds etc.
- \* 5 min stroll to Train Station and Bus Routes
- \*\*\* IT'S EASY TO BOOK AN INSPECTION ON-LINE \*\*\*