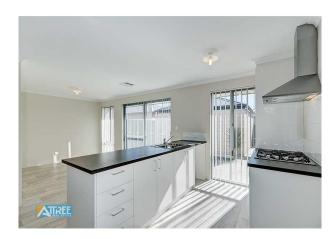

The kitchen features ample storage, large fridge area, stainless steel appliances plus built in pantry.

Outside you will appreciate the low maintenance backyard with designer stone aggregate concrete keeping the upkeep to a minimal amount.