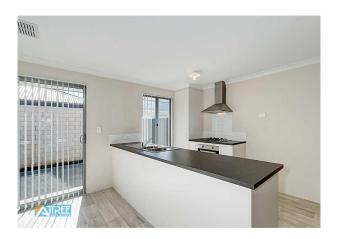

The kitchen features ample storage, large fridge area, stainless steel appliances plus built in pantry.

Outside you will appreciate the low maintenance backyard with designer stone aggregate concrete keeping the upkeep to a minimal amount.