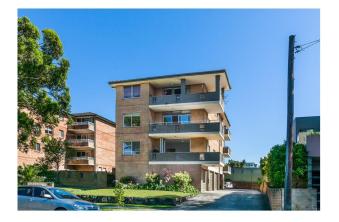

## Unit 2/21 Searl Road Cronulla NSW 2230

\$725 Per Week Date available: Now <u>Book Inspection</u>

## Central 3 bedroom Apartment

Located just a short stroll to all Cronulla has to offer is this bright and sunny 3 bedroom apartment, situated on the first floor.

Features include,

- \* 3 spacious bedrooms all with mirror built-in robes
- \* Separate lounge and dining with Bi-fold doors opening onto the large Sunny balcony
- \* Spacious kitchen with new glass cooktop
- \* fully renovated bathroom with separate bath, shower & separate toilet
- \* Large internal laundry off kitchen
- \* Oversized single lock up garage with electric door
- \* Security block, no pets allowed

# Gallery