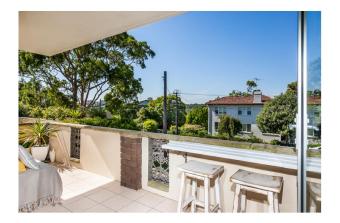

## Central 3 bedroom Apartment

Located just a short stroll to all Cronulla has to offer is this bright and sunny 3 bedroom apartment, situated on the first floor.

Features include,

- \* 3 spacious bedrooms all with mirror built-in robes
- \* Separate lounge and dining with Bi-fold doors opening onto the large Sunny balcony
- \* Spacious kitchen with new glass cooktop
- \* fully renovated bathroom with separate bath, shower & separate toilet
- \* Large internal laundry off kitchen
- \* Oversized single lock up garage with electric door
- \* Security block, no pets allowed