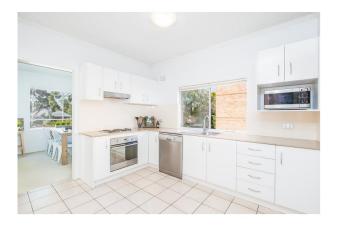

## Central 3 bedroom Apartment

Located just a short stroll to all Cronulla has to offer is this bright and sunny 3 bedroom apartment, situated on the first floor.

Features include,

- \* 3 spacious bedrooms all with mirror built-in robes
- \* Separate lounge and dining with Bi-fold doors opening onto the large Sunny balcony
- \* Spacious kitchen with new glass cooktop
- \* fully renovated bathroom with separate bath, shower & separate toilet
- \* Large internal laundry off kitchen
- \* Oversized single lock up garage with electric door
- \* Security block, no pets allowed