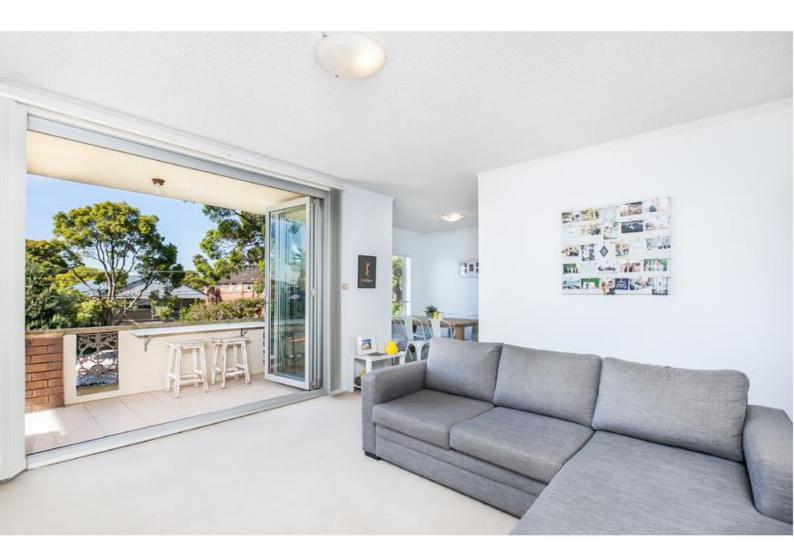

## Central 3 bedroom Apartment

Located just a short stroll to all Cronulla has to offer is this bright and sunny 3 bedroom apartment, situated on the first floor.

Features include,

- \* 3 spacious bedrooms all with mirror built-in robes
- \* Separate lounge and dining with Bi-fold doors opening onto the large Sunny balcony
- \* Spacious kitchen with new glass cooktop
- \* fully renovated bathroom with separate bath, shower & separate toilet
- \* Large internal laundry off kitchen
- \* Oversized single lock up garage with electric door
- \* Security block, no pets allowed