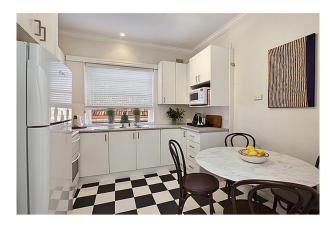

#### Features:

- 2 well-proportioned bedrooms, both with built-ins
- Updated bathroom also featuring laundry facilities
- Great size eat-in kitchen
- New Carpet in bedrooms
- Well-maintained security building of 12 apartments