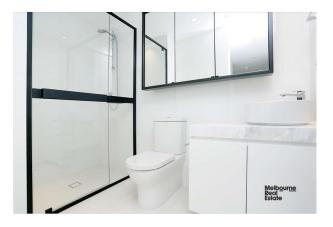

This modern apartment features an open plan kitchen with island bench and stainless steel Smeg appliances, and a living room leading to a spacious balcony retreat. The queen size bedrooms have ample mirrored built in robes and is serviced by a central bathroom. Other features include a European Laundry, undercover parking, and access to the a rooftop lounge area.