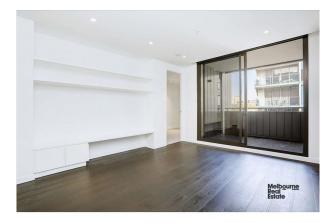

This modern apartment features an open plan kitchen with island bench and stainless steel Smeg appliances, and a living room leading to a spacious balcony retreat. The queen size bedrooms have ample mirrored built in robes and is serviced by a central bathroom. Other features include a European Laundry, undercover parking, and access to the a rooftop lounge area.