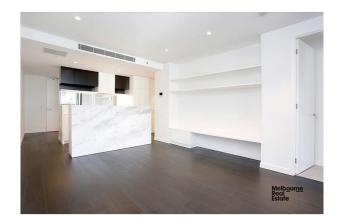

This modern apartment features an open plan kitchen with island bench and stainless steel Smeg appliances, and a living room leading to a spacious balcony retreat. The queen size bedrooms have ample mirrored built in robes and is serviced by a central bathroom. Other features include a European Laundry, undercover parking, and access to the a rooftop lounge area.