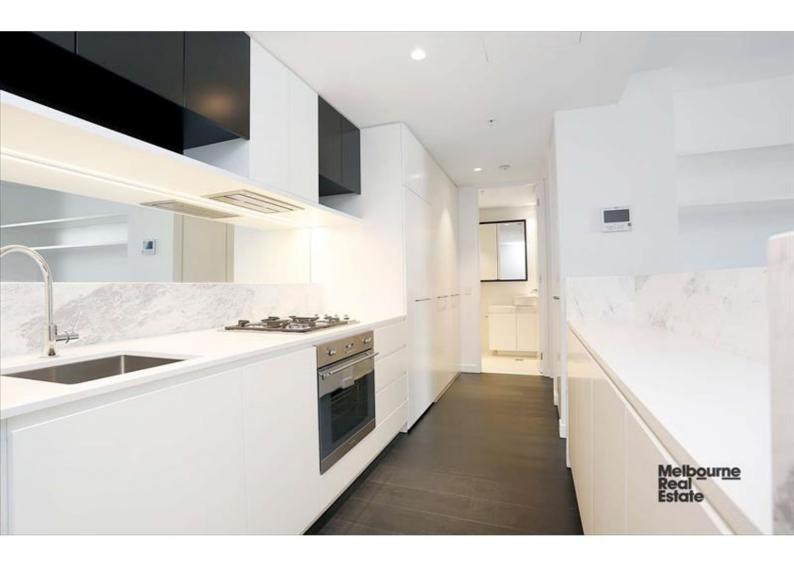

This modern apartment features an open plan kitchen with island bench and stainless steel Smeg appliances, and a living room leading to a spacious balcony retreat. The queen size bedrooms have ample mirrored built in robes and is serviced by a central bathroom. Other features include a European Laundry, undercover parking, and access to the a rooftop lounge area.