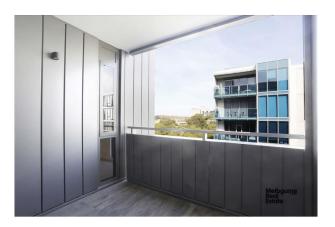

This modern apartment features an open plan kitchen with island bench and stainless steel Smeg appliances, and a living room leading to a spacious balcony retreat. The queen size bedrooms have ample mirrored built in robes and is serviced by a central bathroom. Other features include a European Laundry, undercover parking, and access to the a rooftop lounge area.

## Gallery

OUR TEAM OF LEASING CONSULTANTS WILL MEET YOU AT THE PROPERTY FOR A 1-1 PRIVATE TOUR OF THE PROPERTY.

<u>eu choose the time</u>-just click 'Book an Inspection Time' on the listing or send an enquiry to the agent and we will auto reply with our booking system that allows you to choose the time to inspect from 9.00am - 6.30pm Monday – Friday. Saturday open times are advertised from Wednesday afternoon's.