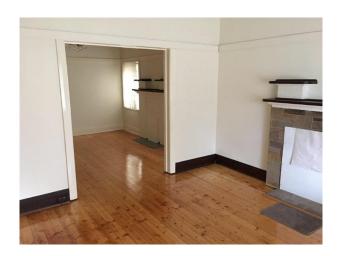

### PRIME LOCATION

The polished floorboards founded in the main lounge and dining area showing this home in its true character. While the well-equipped and large size kitchen lead to the incredibly well maintained backyard. Additionally, enhanced by a laundry, ducted heating, high ceilings plus a long side driveway with gated access through to the backyard with single garage.

- \* Bedrooms generous in size
- \* Polished timber flooring at the front with carpeted in the second living area
- \* Central heating
- \* Well-appointed kitchen with gas cooking
- \* Central bathroom
- \* Separate laundry
- \* Plenty of parking space