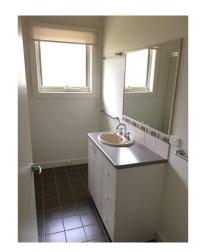

- \* Bedrooms generous in size
- \* Polished timber flooring at the front with carpeted in the second living area
- \* Central heating
- \* Well-appointed kitchen with gas cooking
- \* Central bathroom
- \* Separate laundry
- \* Plenty of parking space