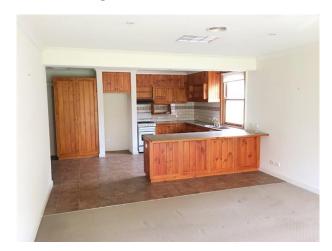

### PRIME LOCATION

The polished floorboards founded in the main lounge and dining area showing this home in its true character. While the well-equipped and large size kitchen lead to the incredibly well maintained backyard. Additionally, enhanced by a laundry, ducted heating, high ceilings plus a long side driveway with gated access through to the backyard with single garage.

- \* Bedrooms generous in size
- \* Polished timber flooring at the front with carpeted in the second living area
- \* Central heating
- \* Well-appointed kitchen with gas cooking
- \* Central bathroom
- \* Separate laundry
- \* Plenty of parking space