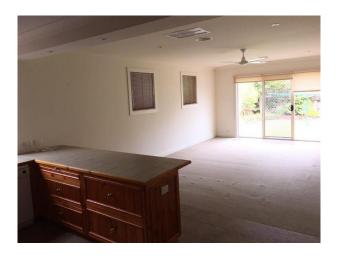

### PRIME LOCATION

The polished floorboards founded in the main lounge and dining area showing this home in its true character. While the well-equipped and large size kitchen lead to the incredibly well maintained backyard. Additionally, enhanced by a laundry, ducted heating, high ceilings plus a long side driveway with gated access through to the backyard with single garage.

- \* Bedrooms generous in size
- \* Polished timber flooring at the front with carpeted in the second living area
- \* Central heating
- \* Well-appointed kitchen with gas cooking
- \* Central bathroom
- \* Separate laundry
- \* Plenty of parking space