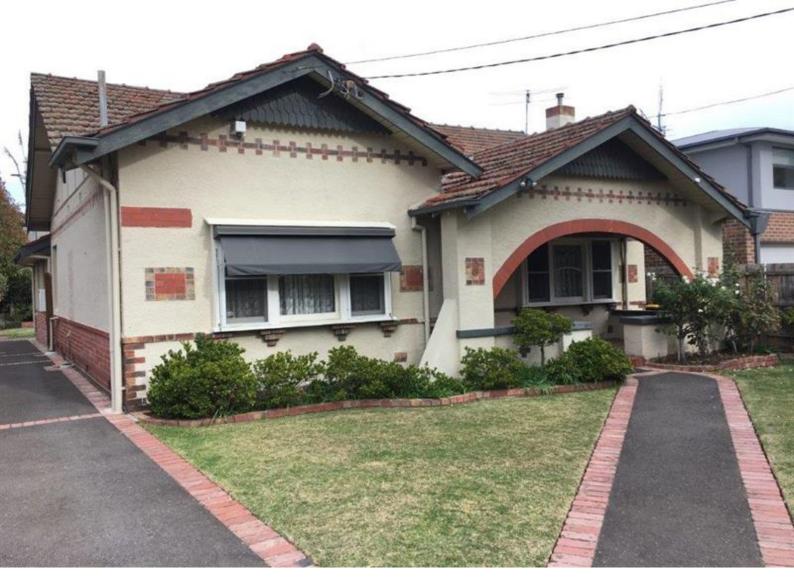

### 6 Willesden Road HUGHESDALE VIC 3166

\$530

Date available: Now Book Inspection

### PRIME LOCATION

The polished floorboards founded in the main lounge and dining area showing this home in its true character. While the well-equipped and large size kitchen lead to the incredibly well maintained backyard. Additionally, enhanced by a laundry, ducted heating, high ceilings plus a long side driveway with gated access through to the backyard with single garage.

- \* Bedrooms generous in size
- \* Polished timber flooring at the front with carpeted in the second living area
- \* Central heating
- \* Well-appointed kitchen with gas cooking
- \* Central bathroom
- \* Separate laundry
- \* Plenty of parking space

Just a stone throw away from Chadstone Shopping Centre, minutes to Hughesdale Train Station, Poath Road Shopping Strip and schools.

Compton Green 1/5