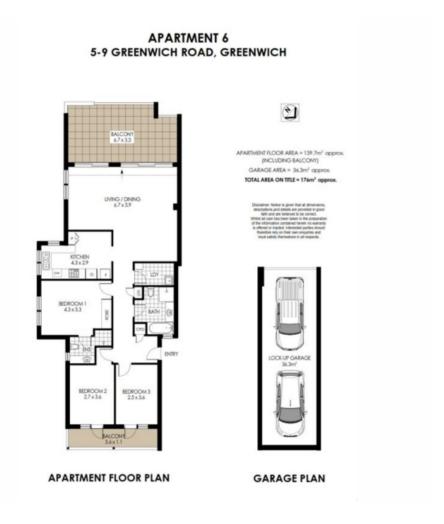

Hill Park, short travel to Greenwich village and foreshore parklands. Enjoying a sweeping district outlook over Lane Cove River to Anzac Bridge and the Blue Mountains. Features include:

- 3 well sized bedrooms, all with built-in wardrobes
- Generous open plan living and dining area set quietly at the rear
- Huge covered entertaining balcony with sweeping views, perfect at sunset
- Smart modern kitchen with stainless steel fixtures and dishwasher
- 2 near new contemporary bathrooms, main bed with ensuite
- Separate internal laundry
- Great air flow, tiled foyer with cloak storage. Air conditioning in lounge and 2nd bedroom
- Huge tandem double lock up garage, auto door

Marriott Lane 1/6

# Gallery











Marriott Lane 2 / 6

## **Location Map**



Marriott Lane 3/6

### Floor Plans



Marriott Lane 4/6



#### Shant Komchian

shant@marriottlane.com.au

(02) 9906 230061 Alexander StreetCrows Nest NSW 2065



#### Why Book with Marriott Lane

With our agency, you can book Property Inspections 24/7 on your computer, tablet or smartphone. When you do, you will receive an immediate response confirming your booking via email and SMS. Should the property be leased, the inspection time changed or cancelled for any reason, you will be informed the second it happens keeping you up to date.

You can also change or cancel your booking at any time if you no longer wish to attend or the times are no longer suitable. As part of your booking, we will send you reminders of the inspection as well as directions to the property to make the process of inspecting the property seamless.

Fi