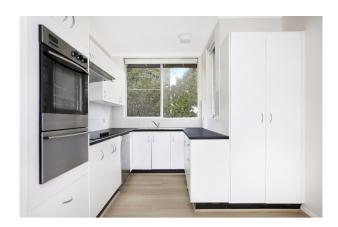

- 3 well sized bedrooms, all with built-in wardrobes
- Generous open plan living and dining area set quietly at the rear
- Huge covered entertaining balcony with sweeping views, perfect at sunset
- Smart modern kitchen with stainless steel fixtures and dishwasher
- 2 near new contemporary bathrooms, main bed with ensuite
- Separate internal laundry
- Great air flow, tiled foyer with cloak storage. Air conditioning in lounge and 2nd bedroom
- Huge tandem double lock up garage, auto door