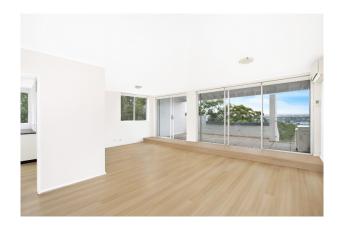

- 3 well sized bedrooms, all with built-in wardrobes
- Generous open plan living and dining area set quietly at the rear
- Huge covered entertaining balcony with sweeping views, perfect at sunset
- Smart modern kitchen with stainless steel fixtures and dishwasher
- 2 near new contemporary bathrooms, main bed with ensuite
- Separate internal laundry
- Great air flow, tiled foyer with cloak storage. Air conditioning in lounge and 2nd bedroom
- Huge tandem double lock up garage, auto door