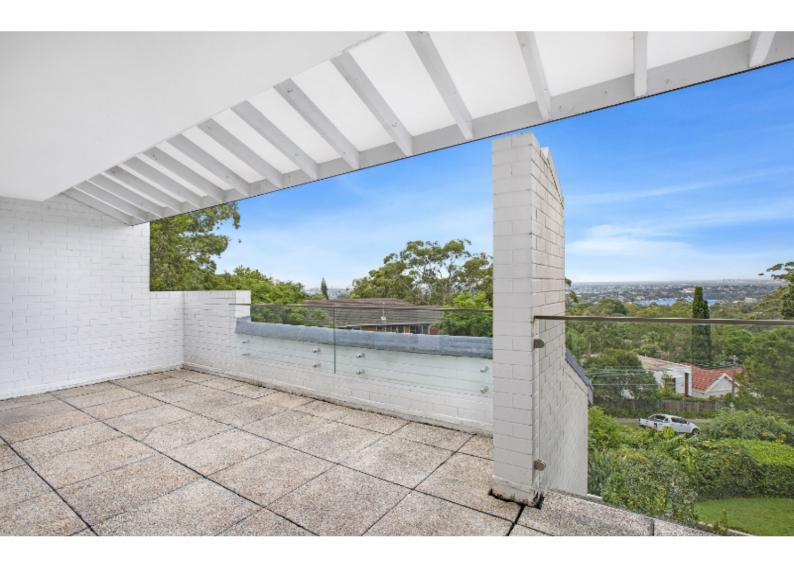

- 3 well sized bedrooms, all with built-in wardrobes
- Generous open plan living and dining area set quietly at the rear
- Huge covered entertaining balcony with sweeping views, perfect at sunset
- Smart modern kitchen with stainless steel fixtures and dishwasher
- 2 near new contemporary bathrooms, main bed with ensuite
- Separate internal laundry
- Great air flow, tiled foyer with cloak storage. Air conditioning in lounge and 2nd bedroom
- Huge tandem double lock up garage, auto door