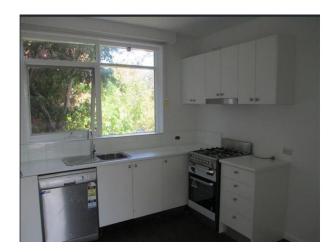

### CENTRALLY LOCATED ONE BEDROOM APARTMENT

This one bedroom apartment is centrally located, in great condition and flooded with natural light. It really is 'the whole package'!

Entrance hall with storage leading to large light filled living room with access to ground floor balcony, modern kitchen with gas cooking and dishwasher. This property also features great sized bedroom with built in robes, bathroom with laundry facilities and separate toilet, heating and off street parking for one car.