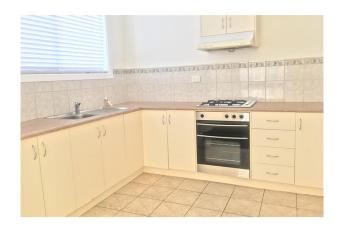

#### Featuring:

- Brand new carpet & freshly painted throughout
- Gas cooking in kitchen with modern stainless steel appliances
- Both bedrooms with built in robes
- Separate laundry and full bathroom with bath
- Private & spacious yard with carport & internal access
- Split system heating and cooling for all year round comfort