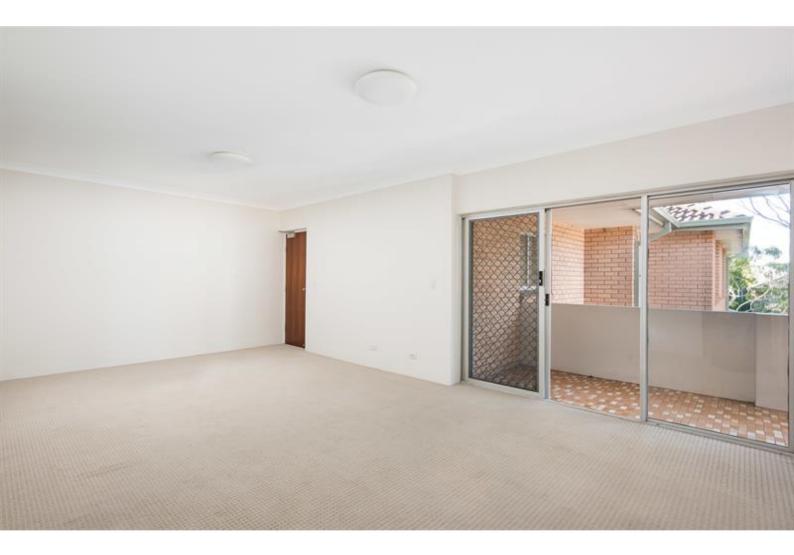

## Over-sized 2 Bedroom Apartment with Garage

This large top floor 2 bedroom apartment is situated at back of the block and receives all day sunlight. Features include:

2 generous bedrooms, both with built in robes. Modern kitchen with eat-in area. Large combined lounge and dining area North facing entertainer's balcony Internal laundry Updated bathroom with separate bath & shower Separate toilet lock up garage with storeroom Sorry no pets allowed