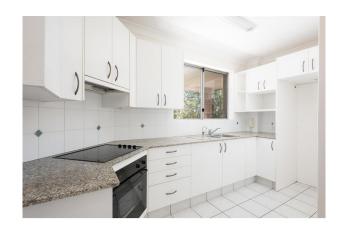

## Over-sized 2 Bedroom Apartment with Garage

This large top floor 2 bedroom apartment is situated at back of the block and receives all day sunlight. Features include:

2 generous bedrooms, both with built in robes. Modern kitchen with eat-in area. Large combined lounge and dining area North facing entertainer's balcony Internal laundry Updated bathroom with separate bath & shower Separate toilet lock up garage with storeroom Sorry no pets allowed