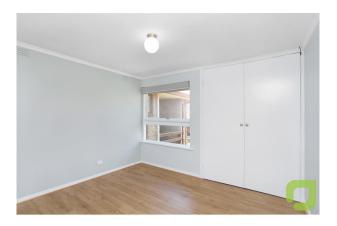

This recently painted unit packs a lot in a small package set in a quiet complex on the second floor. Open space living with reverse cycle split system, floating timber floor throughout, semi renovated kitchen with gas cooktop and dishwasher. Both bedrooms have built in robes.