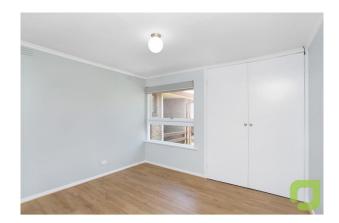

This recently painted unit packs a lot in a small package set in a quiet complex on the second floor. Open space living with reverse cycle split system, floating timber floor throughout, semi renovated kitchen with gas cooktop and dishwasher. Both bedrooms have built in robes.