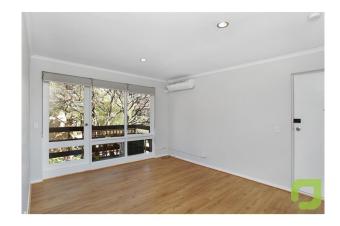

This recently painted unit packs a lot in a small package set in a quiet complex on the second floor. Open space living with reverse cycle split system, floating timber floor throughout, semi renovated kitchen with gas cooktop and dishwasher. Both bedrooms have built in robes.