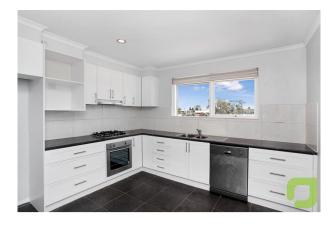

This recently painted unit packs a lot in a small package set in a quiet complex on the second floor. Open space living with reverse cycle split system, floating timber floor throughout, semi renovated kitchen with gas cooktop and dishwasher. Both bedrooms have built in robes.