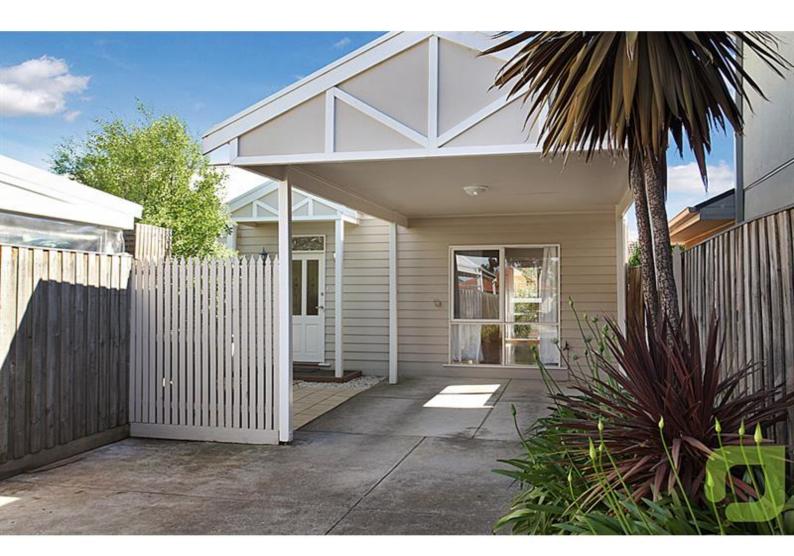

#### 32 Severn Street NEWPORT VIC 3015

\$550

Date available: 15 October 2018

**Book Inspection** 

### Sensational Family Home

A lovely spacious home in this sought after Newport address. Upon entry, the stylish interior is instantly inviting and boasts space throughout. There are three bedrooms, main with walk in robe and ensuite. A further two bedrooms with built in robes and separate bathroom with double basins. Modern kitchen features Stainless gas cooking and dishwasher. The wonderful use of space and light throughout the open plan living and dining area opens out to the rear entertaining area and landscaped yard.

Additional features include ducted heating, evaporative cooling, European laundry, shed, carport and off street parking for a further car. A short stroll to the shops, cafes, parks, schools and transport.

Compton Green 1/6