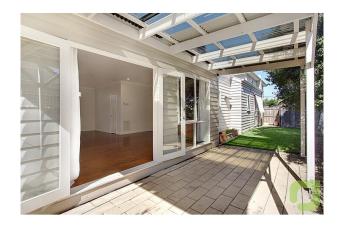

### Sensational Family Home

A lovely spacious home in this sought after Newport address. Upon entry, the stylish interior is instantly inviting and boasts space throughout. There are three bedrooms, main with walk in robe and ensuite. A further two bedrooms with built in robes and separate bathroom with double basins. Modern kitchen features Stainless gas cooking and dishwasher. The wonderful use of space and light throughout the open plan living and dining area opens out to the rear entertaining area and landscaped yard.

Additional features include ducted heating, evaporative cooling, European laundry, shed, carport and off street parking for a further car. A short stroll to the shops, cafes, parks, schools and transport.

# Gallery

Compton Green 2 / 6

Compton Green 3/6