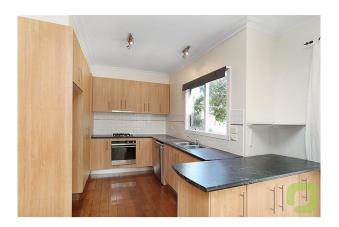

### Sensational Family Home

A lovely spacious home in this sought after Newport address. Upon entry, the stylish interior is instantly inviting and boasts space throughout. There are three bedrooms, main with walk in robe and ensuite. A further two bedrooms with built in robes and separate bathroom with double basins. Modern kitchen features Stainless gas cooking and dishwasher. The wonderful use of space and light throughout the open plan living and dining area opens out to the rear entertaining area and landscaped yard.

# Gallery

Compton Green 2 / 6

Compton Green 3/6