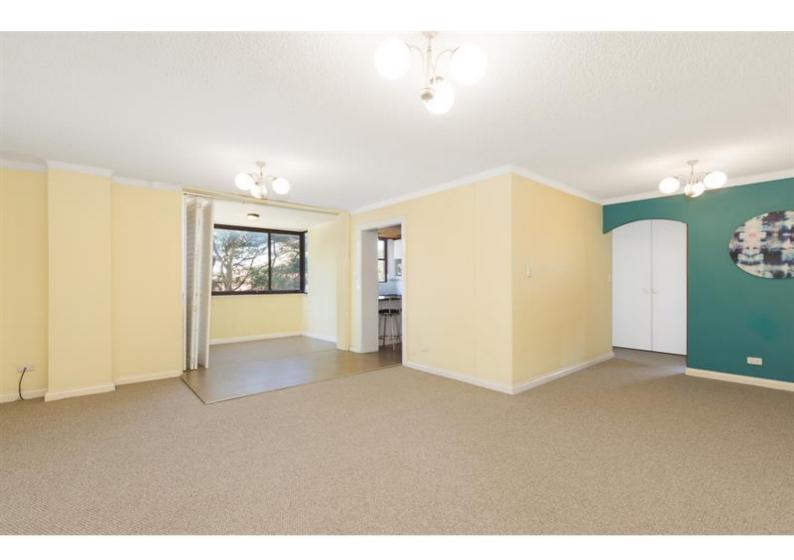

### Good Sized apartment with lift access

Conveniently located within a well maintained security building is this two bedroom apartment offering;

- Two generously sized bedrooms both with built in robes
- Spacious combined lounge and dining room opening onto light filled enclosed balcony
- Well maintained kitchen with dishwasher
- Neat bathroom with bath and new vanity
- Internal Laundry
- Security undercover car space
- Storage room
- New carpet throughout
- Lift Access

All within moments walk to Cronulla Beach, shops, public transport and schools.

Gibson Partners Real Estate 1 / 5