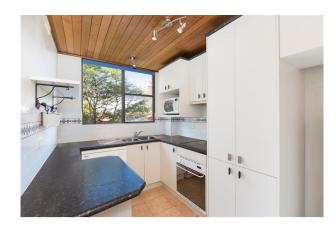

### Good Sized apartment with lift access

Conveniently located within a well maintained security building is this two bedroom apartment offering;

- Two generously sized bedrooms both with built in robes
- Spacious combined lounge and dining room opening onto light filled enclosed balcony
- Well maintained kitchen with dishwasher
- Neat bathroom with bath and new vanity
- Internal Laundry
- Security undercover car space
- Storage room
- New carpet throughout
- Lift Access