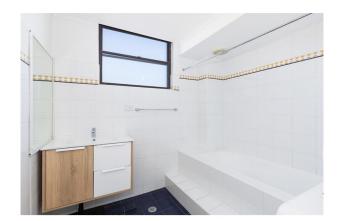

### Good Sized apartment with lift access

Conveniently located within a well maintained security building is this two bedroom apartment offering;

- Two generously sized bedrooms both with built in robes
- Spacious combined lounge and dining room opening onto light filled enclosed balcony
- Well maintained kitchen with dishwasher
- Neat bathroom with bath and new vanity
- Internal Laundry
- Security undercover car space
- Storage room
- New carpet throughout
- Lift Access