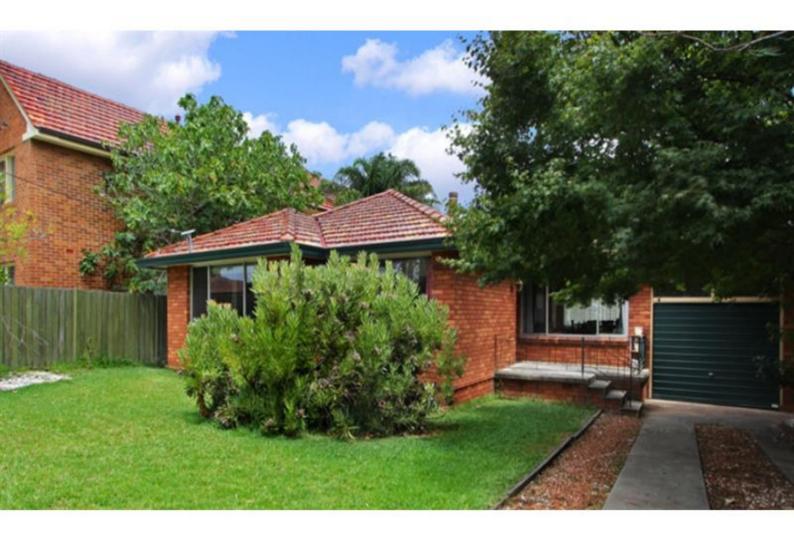

### 10 Seaforth Avenue Woolooware NSW 2230

\$700 per week

Date available: 5 May 2018

**Book Inspection** 

### 6 Month Lease

This well maintained home is located in a quiet street and is in walking distance to local shops and parks, as well as the full services of Cronulla! The home has carpet throughout the living areas and floorboards in the bedrooms. The garage has been converted into a 4th bedroom or second living area giving the home plenty of space.

Other features include:

- \* built-in robes
- \* combined lounge/dining
- \* extra storage in kitchen with a separate utility room
- \* second separate toilet
- \* second shower in laundry
- \* large grassed yard
- \* small lockable outdoor storage area
- \* off street parking for 2 cars
- \* pet friendly