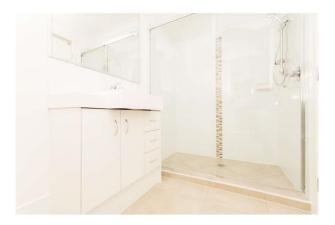

### Features include:

- \* 2 Bedrooms with built-in wardrobes
- \* Modern New Kitchen with ceramic cooktop & dishwasher
- \* Open Plan Living
- \* Air Conditioned
- \* Ceiling Fans
- \* 2 Way access to Bathroom
- \* Covered Rear Deck
- \* Single Lockup Garage
- \* Fully Fenced Backyard
- \* Quiet New Estate
- \* Close to Schools, Parks, Transport & Shopping