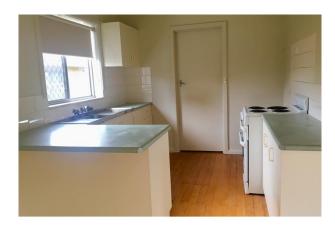

### Stylish & Central

This fantastic central unit offers:

- Three spacious bedrooms, with two large built in robes
- A spacious kitchen with breakfast bar
- Freshly painted walls throughout
- Open plan living and dining area, featuring timber floorboards
- Split system heating and cooling for all year round comfort
- Separate laundry and bathroom
- Private, enclosed courtyard
- Private carport

With only 3 on the block, this private and central unit is sure to impress. Book to inspect now!

Sorry no pets

Zelle Albury 1/5

## Gallery

Zelle Albury 2 / 5