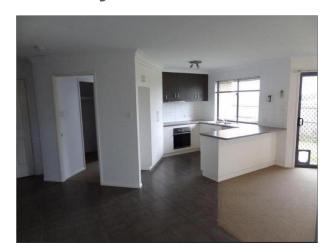

#### Features include:

- 3 built in bedrooms, with ensuite and walk in robe in the main bedroom
- Open plan kitchen, lounge and dining area
- Kitchen includes modern electric appliances throughout, good sized pantry and plenty of workable bench space
- Single remote garage with internal access
- Plenty of storage
- Main bathroom consists of separate bath and shower
- Separate laundry leading to a private courtyard
- Excellent fencing and lovely established gardens and shrubs
- Rainwater tank

# Gallery

iThink Property 3 / 6