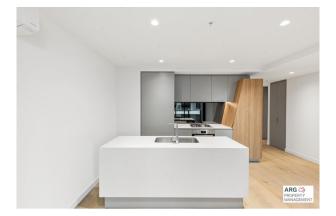

Apartment features include:

- \* Brand new 2 bedroom apartment with built-in robes and ducted air conditioning.
- \* Main bedroom with ensuite for added convenience and privacy.
- \* Modern kitchen equipped with stainless steel appliances and stone benchtops.

#### W1001/2 Hallenstein Street Footscray VIC 3011

\* Open plan living area that promotes a seamless flow and maximizes space.

\* Sleek bathroom design with ample storage to cater to residents' needs.

\* Large open plan living space perfect for entertaining and relaxation.