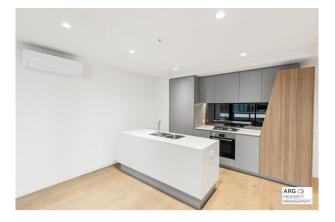

Apartment features include:

- \* Brand new 2 bedroom apartment with built-in robes and ducted air conditioning.
- \* Main bedroom with ensuite for added convenience and privacy.
- \* Modern kitchen equipped with stainless steel appliances and stone benchtops.

#### W1001/2 Hallenstein Street Footscray VIC 3011

\* Open plan living area that promotes a seamless flow and maximizes space.

\* Sleek bathroom design with ample storage to cater to residents' needs.

\* Large open plan living space perfect for entertaining and relaxation.