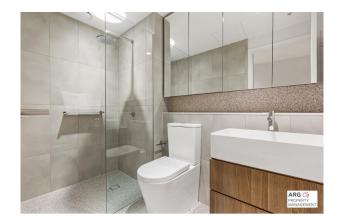

Apartment features include:

- \* Brand new 2 bedroom apartment with built-in robes and ducted air conditioning.
- \* Main bedroom with ensuite for added convenience and privacy.
- \* Modern kitchen equipped with stainless steel appliances and stone benchtops.

#### W1001/2 Hallenstein Street Footscray VIC 3011

\* Open plan living area that promotes a seamless flow and maximizes space.

\* Sleek bathroom design with ample storage to cater to residents' needs.

\* Large open plan living space perfect for entertaining and relaxation.