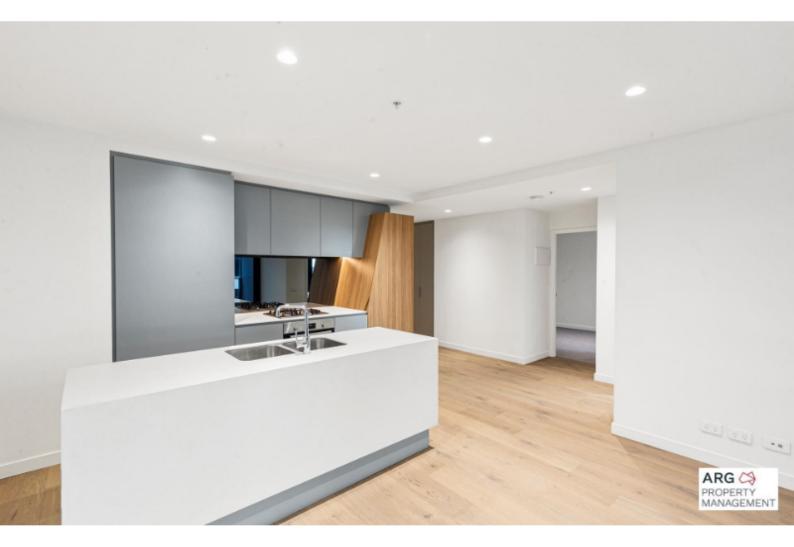

Apartment features include:

- \* Brand new 2 bedroom apartment with built-in robes and ducted air conditioning.
- \* Main bedroom with ensuite for added convenience and privacy.
- \* Modern kitchen equipped with stainless steel appliances and stone benchtops.

#### W1001/2 Hallenstein Street Footscray VIC 3011

\* Open plan living area that promotes a seamless flow and maximizes space.

\* Sleek bathroom design with ample storage to cater to residents' needs.

\* Large open plan living space perfect for entertaining and relaxation.

\* Secure carparking for peace of mind and convenience. The complex itself boasts an array of impressive features, including:

\* Spectacular views that showcase the stunning city skyline or tranquil river vistas, providing residents with a picturesque backdrop.