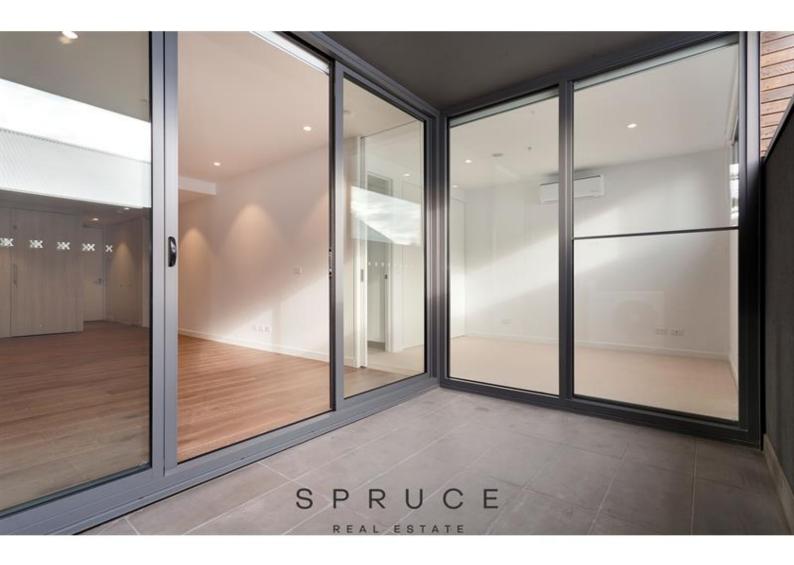

The property features open plan lounge room with an abundance of natural light, low maintenance floating wooden floors, split system for heating & cooling and adjoining generous balcony, perfect for reading newspaper over weekend and taking all that the area has to offer. Open plan kitchen with stainless steel appliances, gas cooktop, electric oven, plenty of bench space, ample kitchen storage and dishwasher. Main bedroom with built in robes and ensuite bathroom, shower, vanity & toilet, Second bedroom with large built in robes. Central bathroom with shower, basin and toilet, lovely natural tones mirrored cabinets, spacious shower with large shower head. European laundry with wash trough. Parking for one car, car stacker, 2000kgs weight limit and Storage Cage (on same level as apartment).

Note: stair access to apartment, no elevator in building. Move in/move out bookings are essential 72 hours beforehand.

Spruce Real Estate 1/8