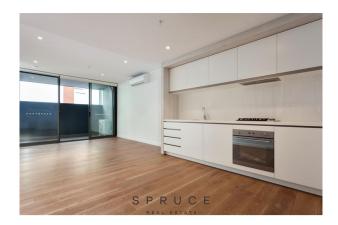

The property features open plan lounge room with an abundance of natural light, low maintenance floating wooden floors, split system for heating & cooling and adjoining generous balcony, perfect for reading newspaper over weekend and taking all that the area has to offer. Open plan kitchen with stainless steel appliances, gas cooktop, electric oven, plenty of bench space, ample kitchen storage and dishwasher. Main bedroom with built in robes and ensuite bathroom, shower, vanity & toilet, Second bedroom with large built in robes. Central bathroom with shower, basin and toilet, lovely natural tones mirrored cabinets, spacious shower with large shower head. European laundry with wash trough. Parking for one car, car stacker, 2000kgs weight limit and Storage Cage (on same level as apartment).