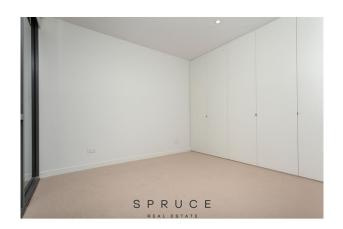

The property features open plan lounge room with an abundance of natural light, low maintenance floating wooden floors, split system for heating & cooling and adjoining generous balcony, perfect for reading newspaper over weekend and taking all that the area has to offer. Open plan kitchen with stainless steel appliances, gas cooktop, electric oven, plenty of bench space, ample kitchen storage and dishwasher. Main bedroom with built in robes and ensuite bathroom, shower, vanity & toilet, Second bedroom with large built in robes. Central bathroom with shower, basin and toilet, lovely natural tones mirrored cabinets, spacious shower with large shower head. European laundry with wash trough. Parking for one car, car stacker, 2000kgs weight limit and Storage Cage (on same level as apartment).