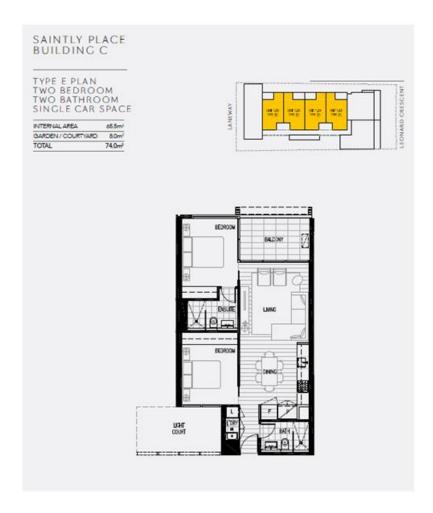

### Floor Plans

Spruce Real Estate 6 / 8

The property features open plan lounge room with an abundance of natural light, low maintenance floating wooden floors, split system for heating & cooling and adjoining generous balcony, perfect for reading newspaper over weekend and taking all that the area has to offer. Open plan kitchen with stainless steel appliances, gas cooktop, electric oven, plenty of bench space, ample kitchen storage and dishwasher. Main bedroom with built in robes and ensuite bathroom, shower, vanity & toilet, Second bedroom with large built in robes. Central bathroom with shower, basin and toilet, lovely natural tones mirrored cabinets, spacious shower with large shower head. European laundry with wash trough. Parking for one car, car stacker, 2000kgs weight limit and Storage Cage (on same level as apartment).