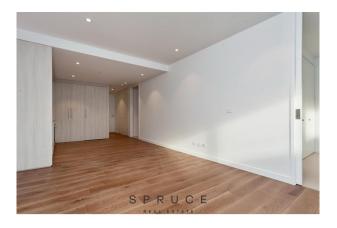

The property features open plan lounge room with an abundance of natural light, low maintenance floating wooden floors, split system for heating & cooling and adjoining generous balcony, perfect for reading newspaper over weekend and taking all that the area has to offer. Open plan kitchen with stainless steel appliances, gas cooktop, electric oven, plenty of bench space, ample kitchen storage and dishwasher. Main bedroom with built in robes and ensuite bathroom, shower, vanity & toilet, Second bedroom with large built in robes. Central bathroom with shower, basin and toilet, lovely natural tones mirrored cabinets, spacious shower with large shower head. European laundry with wash trough. Parking for one car, car stacker, 2000kgs weight limit and Storage Cage (on same level as apartment).