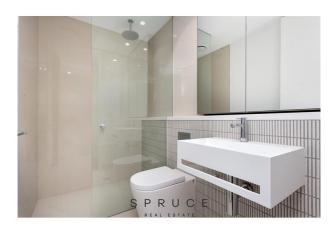

The property features open plan lounge room with an abundance of natural light, low maintenance floating wooden floors, split system for heating & cooling and adjoining generous balcony, perfect for reading newspaper over weekend and taking all that the area has to offer. Open plan kitchen with stainless steel appliances, gas cooktop, electric oven, plenty of bench space, ample kitchen storage and dishwasher. Main bedroom with built in robes and ensuite bathroom, shower, vanity & toilet, Second bedroom with large built in robes. Central bathroom with shower, basin and toilet, lovely natural tones mirrored cabinets, spacious shower with large shower head. European laundry with wash trough. Parking for one car, car stacker, 2000kgs weight limit and Storage Cage (on same level as apartment).