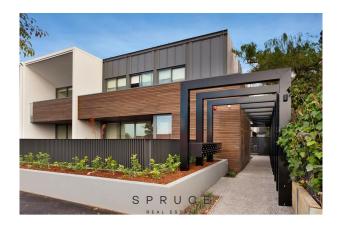

### C105/20 Leonard Cres Ascot Vale VIC 3032

\$395

Date available: Now **Book Inspection** 

### SAINTLY PLACE (C) - VIEW 3D TOUR ONLINE - Under Application - 2 Bed , 2 Bath , 1 Car + Storage (L1)

Giddy up into your new home in this unbeatable location and only minutes to Melbourne CBD. This first floor apartment will tick all your boxes. Directly across you will find Flemington Racecourse, and on Union, Racecourse and Mount Alexander Roads you will find some of the best bars, restaurants and cafes. Maribyrnong River is only minutes away where you will find locals enjoying the sunshine on foot or push bikes. You can then stop for a cuppa or some lunch at The Boathouse.