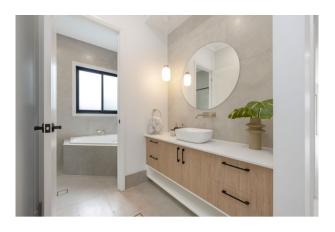

Master bedroom is spacious in size and includes his and her walk in robes including drawers, double rail and shelving. Ensuite bathroom with stunning features including high-end brushed gold finish tapware and fixtures, as well as, full height tiles. Wow factor!

Bedroom 2, 3 & 4 – all include mirrored built in robes including drawer sets and feature Hybrid flooring.

3 way main bathroom with full height tiles, corner bath, powder room and separate toilet - excellent for guests and family living.