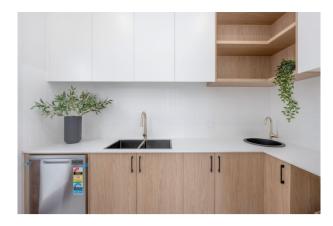

Light and bright open plan kitchen with modern cabinetry, large stone benchtop with pendant lighting, 90cm glass gas cooktop, wall oven and pot drawers.

Butler's pantry / laundry room with direct access from the kitchen including dishwasher, stone bench top, pantry storage and more.