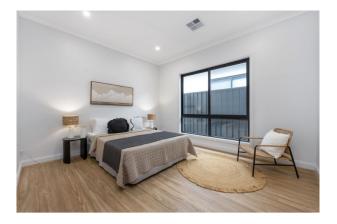

Master bedroom is spacious in size and includes his and her walk in robes including drawers, double rail and shelving. Ensuite bathroom with stunning features including high-end brushed gold finish tapware and fixtures, as well as, full height tiles. Wow factor!

Bedroom 2, 3 & 4 – all include mirrored built in robes including drawer sets and feature Hybrid flooring.

3 way main bathroom with full height tiles, corner bath, powder room and separate toilet - excellent for guests and family living.