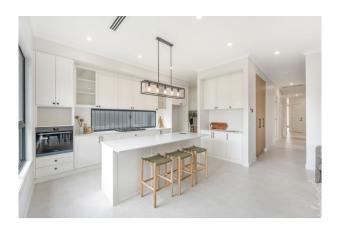

Light and bright open plan kitchen with modern cabinetry, large stone benchtop with pendant lighting, 90cm glass gas cooktop, wall oven and pot drawers.

Butler's pantry / laundry room with direct access from the kitchen including dishwasher, stone bench top, pantry storage and more.

#### OTHER FEATURES ARE:

Ducted reverse cycle air conditioning throughout with digital zone control. Linear vents to all open areas. 3 metre ceilings.

Stone bench tops throughout the kitchen, laundry and bathrooms.