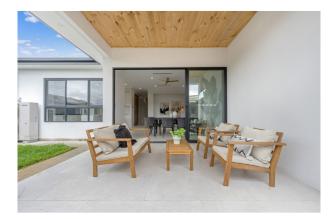

This well built home offers 4 bedrooms, 2 living areas, quality flooring, stone benchtops and a stunning undercover alfresco entertaining area with landscaped gardens.

An excellent opportunity to move in and enjoy this wonderful home in the sought after suburb of Rostrevor. Close to the Morialta Conservation Park, shopping, cafes, restaurants and transport. Good public and private schooling.

Large open plan living and dining area opening out to the alfresco area with sliding doors.

Generous living area includes an electric heater and wall feature alcove.

Alfresco entertaining area with timber ceiling.