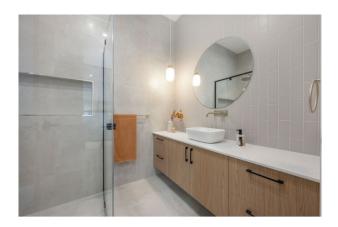

Master bedroom is spacious in size and includes his and her walk in robes including drawers, double rail and shelving. Ensuite bathroom with stunning features including high-end brushed gold finish tapware and fixtures, as well as, full height tiles. Wow factor!

Bedroom 2, 3 & 4 – all include mirrored built in robes including drawer sets and feature Hybrid flooring.

3 way main bathroom with full height tiles, corner bath, powder room and separate toilet - excellent for guests and family living.