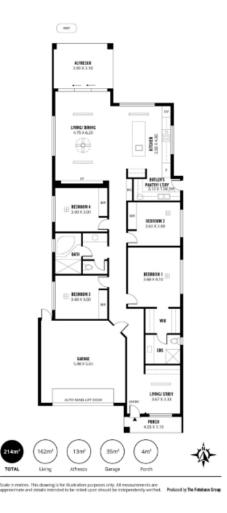

#### 9A Margaret Avenue Rostrevor SA 5073

Designer frontage to the home.

Formal entrance leading into the spacious hallway with 3 metre ceilings.

Open concept living / study area with stone bench and shelving located at the front of the home. 4 bedrooms.

Master bedroom is spacious in size and includes his and her walk in robes including drawers, double rail and shelving. Ensuite bathroom with stunning features including high-end brushed gold finish tapware and fixtures, as well as, full height tiles. Wow factor!

Bedroom 2, 3 & 4 – all include mirrored built in robes including drawer sets and feature Hybrid flooring.

3 way main bathroom with full height tiles, corner bath, powder room and separate toilet - excellent for guests and family living.

Light and bright open plan kitchen with modern cabinetry, large stone benchtop with pendant lighting, 90cm glass gas cooktop, wall oven and pot drawers.

Butler's pantry / laundry room with direct access from the kitchen including dishwasher, stone bench top, pantry storage and more.

Landscaped rear yard with lawn area.

Landscaped front yard.

Easy care maintenance living.

Double garage with further off-street parking.