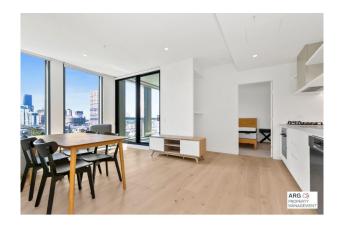

## BRAND NEW AMAZING ONE BEDROOM APARTMENT- FACILITIES AMAZING

This apartment has a large open floor plan that takes in the stunning city views. The floor to ceiling windows let the light cascade through. The modern kitchen is an entertainers dream that leads out to the perfectly positioned balcony. Unwind after work with a glass of wine overlooking the pool and running tracks. Both bedrooms are a great size with built in robes and air con. The bathrooms are spacious with large showers and ample storage. This property is a must see.

#### 901/259 Normanby Road South Melbourne VIC 3205

- \* Spacious and well-designed 2 bedroom apartment with air con.
- \* Modern bathrooms with sleek fixtures and finishes, providing a private oasis of relaxation.
- \* Open-plan living area that seamlessly combines the kitchen, dining, and lounge spaces, ideal for entertaining friends or enjoying quiet evenings at home.
- \* Floor-to-ceiling windows offering stunning panoramic views of the Melbourne skyline.
- \* High-end appliances and finishes throughout, including a state-of-the-art kitchen with top-of-the-line fixtures, making cooking a joyous experience.
- \* Large balcony space