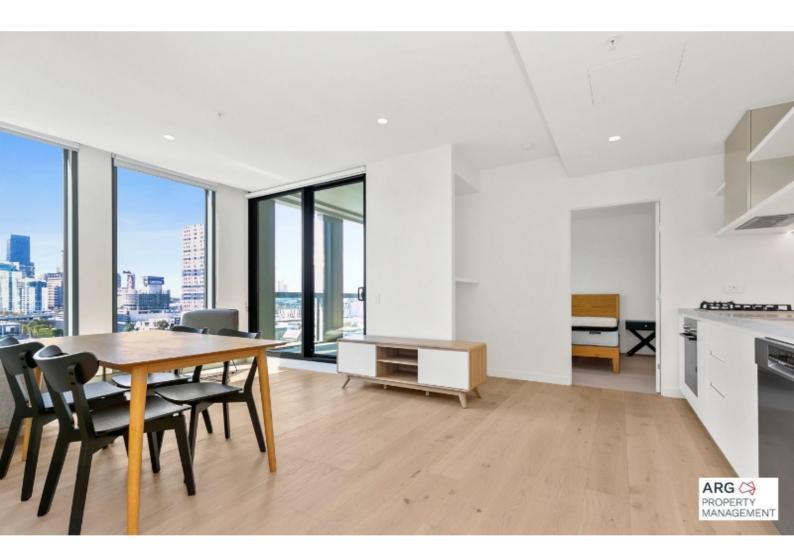

## BRAND NEW AMAZING ONE BEDROOM APARTMENT- FACILITIES AMAZING

This apartment has a large open floor plan that takes in the stunning city views. The floor to ceiling windows let the light cascade through. The modern kitchen is an entertainers dream that leads out to the perfectly positioned balcony. Unwind after work with a glass of wine overlooking the pool and running tracks. Both bedrooms are a great size with built in robes and air con. The bathrooms are spacious with large showers and ample storage. This property is a must see.

#### 901/259 Normanby Road South Melbourne VIC 3205

- \* Spacious and well-designed 2 bedroom apartment with air con.
- \* Modern bathrooms with sleek fixtures and finishes, providing a private oasis of relaxation.
- \* Open-plan living area that seamlessly combines the kitchen, dining, and lounge spaces, ideal for entertaining friends or enjoying quiet evenings at home.
- \* Floor-to-ceiling windows offering stunning panoramic views of the Melbourne skyline.
- \* High-end appliances and finishes throughout, including a state-of-the-art kitchen with top-of-the-line fixtures, making cooking a joyous experience.
- \* Large balcony space