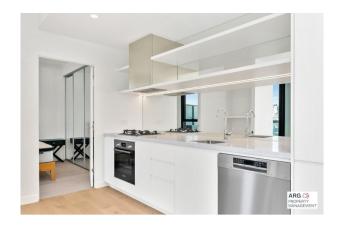

## BRAND NEW AMAZING ONE BEDROOM APARTMENT- FACILITIES AMAZING

This apartment has a large open floor plan that takes in the stunning city views. The floor to ceiling windows let the light cascade through. The modern kitchen is an entertainers dream that leads out to the perfectly positioned balcony. Unwind after work with a glass of wine overlooking the pool and running tracks. Both bedrooms are a great size with built in robes and air con. The bathrooms are spacious with large showers and ample storage. This property is a must see.

#### 901/259 Normanby Road South Melbourne VIC 3205

- \* Spacious and well-designed 2 bedroom apartment with air con.
- \* Modern bathrooms with sleek fixtures and finishes, providing a private oasis of relaxation.
- \* Open-plan living area that seamlessly combines the kitchen, dining, and lounge spaces, ideal for entertaining friends or enjoying quiet evenings at home.
- \* Floor-to-ceiling windows offering stunning panoramic views of the Melbourne skyline.
- \* High-end appliances and finishes throughout, including a state-of-the-art kitchen with top-of-the-line fixtures, making cooking a joyous experience.
- \* Large balcony space