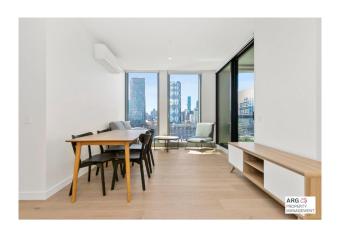

## BRAND NEW AMAZING ONE BEDROOM APARTMENT- FACILITIES AMAZING

This apartment has a large open floor plan that takes in the stunning city views. The floor to ceiling windows let the light cascade through. The modern kitchen is an entertainers dream that leads out to the perfectly positioned balcony. Unwind after work with a glass of wine overlooking the pool and running tracks. Both bedrooms are a great size with built in robes and air con. The bathrooms are spacious with large showers and ample storage. This property is a must see.

#### 901/259 Normanby Road South Melbourne VIC 3205

- \* Spacious and well-designed 2 bedroom apartment with air con.
- \* Modern bathrooms with sleek fixtures and finishes, providing a private oasis of relaxation.
- \* Open-plan living area that seamlessly combines the kitchen, dining, and lounge spaces, ideal for entertaining friends or enjoying quiet evenings at home.
- \* Floor-to-ceiling windows offering stunning panoramic views of the Melbourne skyline.
- \* High-end appliances and finishes throughout, including a state-of-the-art kitchen with top-of-the-line fixtures, making cooking a joyous experience.
- \* Large balcony space