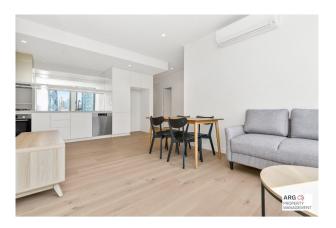

## BRAND NEW AMAZING ONE BEDROOM APARTMENT- FACILITIES AMAZING

This apartment has a large open floor plan that takes in the stunning city views. The floor to ceiling windows let the light cascade through. The modern kitchen is an entertainers dream that leads out to the perfectly positioned balcony. Unwind after work with a glass of wine overlooking the pool and running tracks. Both bedrooms are a great size with built in robes and air con. The bathrooms are spacious with large showers and ample storage. This property is a must see.

#### 901/259 Normanby Road South Melbourne VIC 3205

- \* Spacious and well-designed 2 bedroom apartment with air con.
- \* Modern bathrooms with sleek fixtures and finishes, providing a private oasis of relaxation.
- \* Open-plan living area that seamlessly combines the kitchen, dining, and lounge spaces, ideal for entertaining friends or enjoying quiet evenings at home.
- \* Floor-to-ceiling windows offering stunning panoramic views of the Melbourne skyline.
- \* High-end appliances and finishes throughout, including a state-of-the-art kitchen with top-of-the-line fixtures, making cooking a joyous experience.
- \* Large balcony space