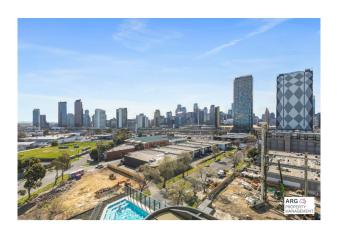

## BRAND NEW AMAZING ONE BEDROOM APARTMENT- FACILITIES AMAZING

This apartment has a large open floor plan that takes in the stunning city views. The floor to ceiling windows let the light cascade through. The modern kitchen is an entertainers dream that leads out to the perfectly positioned balcony. Unwind after work with a glass of wine overlooking the pool and running tracks. Both bedrooms are a great size with built in robes and air con. The bathrooms are spacious with large showers and ample storage. This property is a must see.

Immerse yourself in the vibrant city life, surrounded by an eclectic mix of culture, entertainment, and culinary delights. Welcome to the epitome of luxury living at the iconic R.Iconic building. Immerse yourself in a world of unrivaled amenities and breathtaking features that elevate your lifestyle to new heights. From the stunning rooftop pool with panoramic city views to the state-of-the-art gym and communal lounge areas, every aspect of this remarkable building is designed to provide you with the utmost comfort, convenience, and elegance. Experience the best that Melbourne has to offer with the unparalleled residential haven in the heart of the city.

�� Building Amenities:

- \* Rooftop oasis with breathtaking views
- \* State-of-the-art fitness center
- \* Exclusive sky lounge with panoramic views
- \* Resort-style pool for relaxation and sunbathing
- \* Outdoor BBQ areas for social gatherings
- \* Pet-friendly environment
- \* Proximity to local attractions, cafes, and restaurants
- \* Community events and activities
- \* Relax and unwind in the communal lounge areas, where you can meet fellow residents and enjoy a book or a cup of coffee.