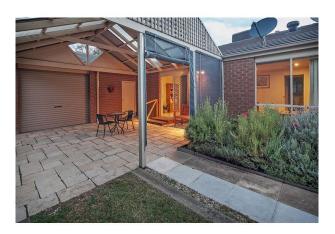

Outside is complete with spacious covered entertaining area, double lock up garage on remote, plus a nice sized yard fully secured. You will also find additional creature comforts such as gas ducted heating & evaporative cooling, plantation shutter & privacy blinds plus security doors and fly screens.