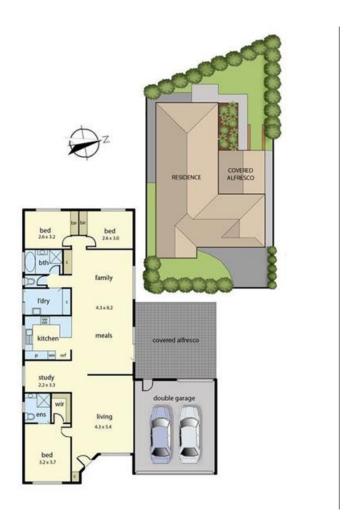

### Floor Plans

### - QUALITY LIVING -

Located in a highly sought pocket of Langwarrin and surrounded by other quality homes, this 3 bedroom plus study family home is now available for lease.

Featuring a spacious timber kitchen with gas appliances & dishwasher, 2 separately zoned living spaces plus 3 great sized bedrooms including master boasting full ensuite and walk in robe plus study or possibly 4th bedroom. The second bathroom servicing all other bedrooms including bath tub.

Outside is complete with spacious covered entertaining area, double lock up garage on remote, plus a nice sized yard fully secured. You will also find additional creature comforts such as gas ducted heating & evaporative cooling, plantation shutter & privacy blinds plus security doors and fly screens.