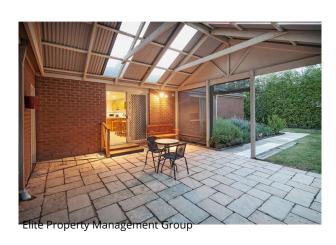

Outside is complete with spacious covered entertaining area, double lock up garage on remote, plus a nice sized yard fully secured. You will also find additional creature comforts such as gas ducted heating & evaporative cooling, plantation shutter & privacy blinds plus security doors and fly screens.