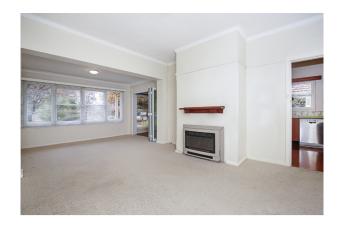

Archer Canberra 1/8

Features Include:

Loungeroom with gas heater

LED lightings

4 bedrooms - AC in bedroom 2

1 bathroom with toilet

Second toilet

Gas hot water system