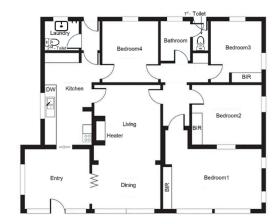

With four generously sized bedrooms, there's plenty of room for the whole family or for hosting guests. The well-appointed bathroom ensures comfort and convenience. Step outside to the beautiful backyard and discover your own private oasis which provides a tranquil retreat where you can relax, entertain, or simply soak up the sunshine. Enjoy seamless connectivity with public transport options nearby. Whether you're commuting to work or exploring the city, getting around is a breeze. Don't miss out on the opportunity to make this wonderful house your new home. Contact us today to schedule a viewing and start imagining the possibilities!

Archer Canberra 1/8

Features Include:

Loungeroom with gas heater

LED lightings

4 bedrooms - AC in bedroom 2

1 bathroom with toilet

Second toilet

Gas hot water system