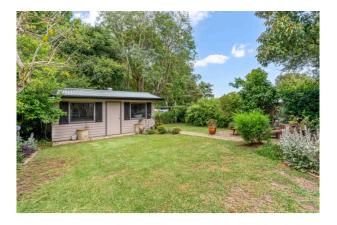

gh rear gate

- This property is located in the heart of Lorn and a walkable distance to local shops, schools and amenities



#### 9 Lorn St Lorn NSW 2320

- Playground located directly behind property, perfect for children
- Pets considered upon application
- Available from 22nd of April 2024

\*NOTE: Back storage shed is not included in the lease.

The following items are inclusive of the property:

- Piano
- Fridge
- Washing machine
- 1 x Large storage cupboard
- 1 x Outdoor storage cabinet

Only pre-approved applicants are being shown through this property, if you are interested in inspecting, please submit an application via Ignite, or contact the Agents.

For more information, please contact Anaie Rebesco.

9 Lorn St Lorn NSW 2320

## Gallery



























River













RF - 850w x 1810h Approximate Gross Internal Area - 138

## Location Map



### Floor Plans



WM - 890w RF - 850w x 1810h Approximate Gross Internal Area - 138 sq m

(6) NOTE: Mr





# Don't forget to confirm your inspection by SMS or email

#### Anaie Rebesco

anaie@riverrealty.com.au

02 4934 4111 7 Church Street Maitland NSW 2320

### Why Book with River

With our agency, you can book Property Inspections 24/7 on your computer, tablet or smartphone. When you do, you will receive an immediate response confirming your booking via email and SMS. Should the property be leased, the inspection time changed or cancelled for any reason, you will be informed the second it happens keeping you up to date.

You can also change or cancel your booking at any time if you no longer wish to atte