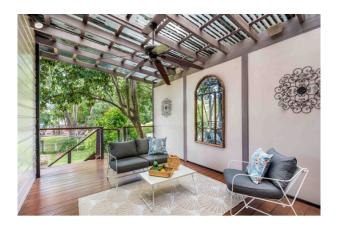

### Exective Style Home in Lorn! Available April 2024

This executive style home in Lorn is perfect for a small family or executive couple, and includes the following features:

- Three bedrooms all with built-in wardrobes, plush carpet and ceiling fans
- Main bathroom with stunning modern finishes, and his and hers basins
- Modern tiled kitchen, equipped with a gas stovetop, dishwasher and fridge
- Spacious separate living area with floorboards, a ceiling fan, fireplace and piano
- Generous sized dining room adjacent to the kitchen, with floor boards and a balcony which looks onto the rear deck & playground at the back of property. Perfect for parents to keep an eye on their kids!
- Internal laundry equipped with a washing machine
- Ducted air-conditioning throughout property
- Plenty of storage space for items underneath property
- Large wrap around verandah at the front of property
- Rear deck with ceiling fan, perfect space for entertaining
- Generous sized, fully-fenced backyard
- Single carport and on-street parking available
- Access to property through rear gate