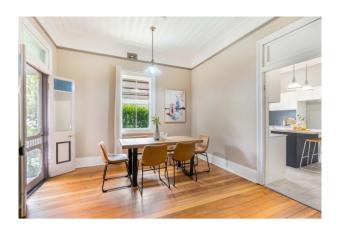

### Exective Style Home in Lorn! Available April 2024

This executive style home in Lorn is perfect for a small family or executive couple, and includes the following features:

- Three bedrooms all with built-in wardrobes, plush carpet and ceiling fans
- Main bathroom with stunning modern finishes, and his and hers basins
- Modern tiled kitchen, equipped with a gas stovetop, dishwasher and fridge
- Spacious separate living area with floorboards, a ceiling fan, fireplace and piano
- Generous sized dining room adjacent to the kitchen, with floor boards and a balcony which looks onto the rear deck & playground at the back of property. Perfect for parents to keep an eye on their kids!
- Internal laundry equipped with a washing machine
- Ducted air-conditioning throughout property
- Plenty of storage space for items underneath property
- Large wrap around verandah at the front of property
- Rear deck with ceiling fan, perfect space for entertaining
- Generous sized, fully-fenced backyard
- Single carport and on-street parking available
- Access to property through rear gate