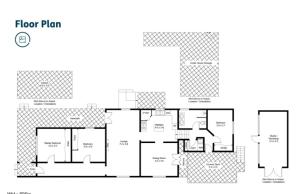

### Floor Plans

WM - 890w RF - 850w x 1810h Approximate Gross Internal Area - 138 sq m

(6) NOTE: Mr