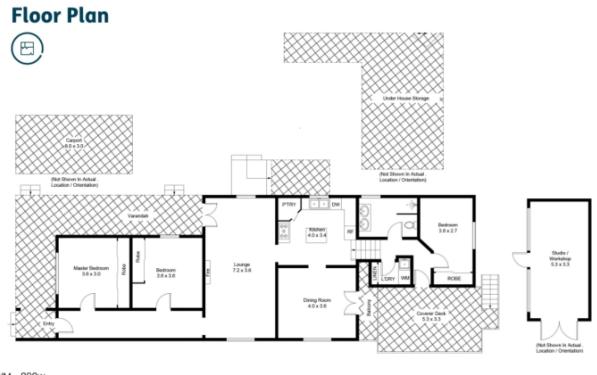

### Floor Plans

WM - 890w RF - 850w x 1810h Approximate Gross Internal Area - 138 sq m

(6) NOTE: Mr