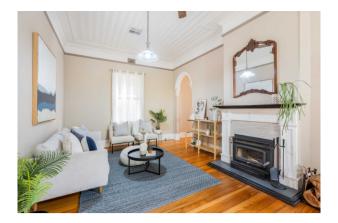

### Exective Style Home in Lorn! Available April 2024

This executive style home in Lorn is perfect for a small family or executive couple, and includes the following features:

- Three bedrooms all with built-in wardrobes, plush carpet and ceiling fans
- Main bathroom with stunning modern finishes, and his and hers basins
- Modern tiled kitchen, equipped with a gas stovetop, dishwasher and fridge
- Spacious separate living area with floorboards, a ceiling fan, fireplace and piano
- Generous sized dining room adjacent to the kitchen, with floor boards and a balcony which looks onto the rear deck & playground at the back of property. Perfect for parents to keep an eye on their kids!
- Internal laundry equipped with a washing machine
- Ducted air-conditioning throughout property
- Plenty of storage space for items underneath property
- Large wrap around verandah at the front of property
- Rear deck with ceiling fan, perfect space for entertaining
- Generous sized, fully-fenced backyard
- Single carport and on-street parking available
- Access to property through rear gate