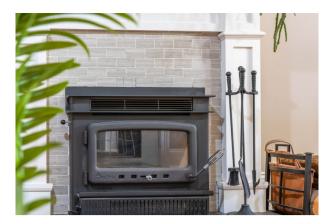

### Exective Style Home in Lorn! Available April 2024

This executive style home in Lorn is perfect for a small family or executive couple, and includes the following features:

- Three bedrooms all with built-in wardrobes, plush carpet and ceiling fans
- Main bathroom with stunning modern finishes, and his and hers basins
- Modern tiled kitchen, equipped with a gas stovetop, dishwasher and fridge
- Spacious separate living area with floorboards, a ceiling fan, fireplace and piano
- Generous sized dining room adjacent to the kitchen, with floor boards and a balcony which looks onto the rear deck & playground at the back of property. Perfect for parents to keep an eye on their kids!
- Internal laundry equipped with a washing machine
- Ducted air-conditioning throughout property
- Plenty of storage space for items underneath property
- Large wrap around verandah at the front of property
- Rear deck with ceiling fan, perfect space for entertaining
- Generous sized, fully-fenced backyard
- Single carport and on-street parking available
- Access to property through rear gate