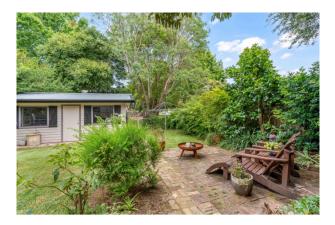

### Exective Style Home in Lorn! Available April 2024

This executive style home in Lorn is perfect for a small family or executive couple, and includes the following features:

- Three bedrooms all with built-in wardrobes, plush carpet and ceiling fans
- Main bathroom with stunning modern finishes, and his and hers basins
- Modern tiled kitchen, equipped with a gas stovetop, dishwasher and fridge
- Spacious separate living area with floorboards, a ceiling fan, fireplace and piano
- Generous sized dining room adjacent to the kitchen, with floor boards and a balcony which looks onto the rear deck & playground at the back of property. Perfect for parents to keep an eye on their kids!
- Internal laundry equipped with a washing machine
- Ducted air-conditioning throughout property
- Plenty of storage space for items underneath property
- Large wrap around verandah at the front of property
- Rear deck with ceiling fan, perfect space for entertaining
- Generous sized, fully-fenced backyard
- Single carport and on-street parking available
- Access to property through rear gate

#### 9 Lorn St Lorn NSW 2320

- Playground located directly behind property, perfect for children
- Pets considered upon application
- Available from 22nd of April 2024

\*NOTE: Back storage shed is not included in the lease.