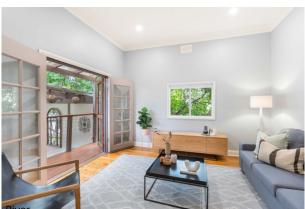

### Exective Style Home in Lorn! Available April 2024

This executive style home in Lorn is perfect for a small family or executive couple, and includes the following features:

- Three bedrooms all with built-in wardrobes, plush carpet and ceiling fans
- Main bathroom with stunning modern finishes, and his and hers basins
- Modern tiled kitchen, equipped with a gas stovetop, dishwasher and fridge
- Spacious separate living area with floorboards, a ceiling fan, fireplace and piano
- Generous sized dining room adjacent to the kitchen, with floor boards and a balcony which looks onto the rear deck & playground at the back of property. Perfect for parents to keep an eye on their kids!
- Internal laundry equipped with a washing machine
- Ducted air-conditioning throughout property
- Plenty of storage space for items underneath property
- Large wrap around verandah at the front of property
- Rear deck with ceiling fan, perfect space for entertaining
- Generous sized, fully-fenced backyard
- Single carport and on-street parking available
- Access to property through rear gate