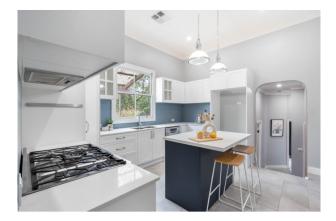

### Exective Style Home in Lorn! Available April 2024

This executive style home in Lorn is perfect for a small family or executive couple, and includes the following features:

- Three bedrooms all with built-in wardrobes, plush carpet and ceiling fans
- Main bathroom with stunning modern finishes, and his and hers basins
- Modern tiled kitchen, equipped with a gas stovetop, dishwasher and fridge
- Spacious separate living area with floorboards, a ceiling fan, fireplace and piano
- Generous sized dining room adjacent to the kitchen, with floor boards and a balcony which looks onto the rear deck & playground at the back of property. Perfect for parents to keep an eye on their kids!
- Internal laundry equipped with a washing machine
- Ducted air-conditioning throughout property
- Plenty of storage space for items underneath property
- Large wrap around verandah at the front of property
- Rear deck with ceiling fan, perfect space for entertaining
- Generous sized, fully-fenced backyard
- Single carport and on-street parking available
- Access to property through rear gate