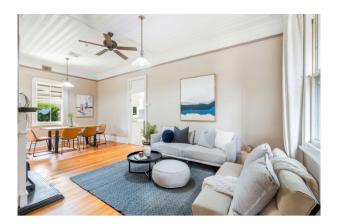

### Exective Style Home in Lorn! Available April 2024

This executive style home in Lorn is perfect for a small family or executive couple, and includes the following features:

- Three bedrooms all with built-in wardrobes, plush carpet and ceiling fans
- Main bathroom with stunning modern finishes, and his and hers basins
- Modern tiled kitchen, equipped with a gas stovetop, dishwasher and fridge
- Spacious separate living area with floorboards, a ceiling fan, fireplace and piano
- Generous sized dining room adjacent to the kitchen, with floor boards and a balcony which looks onto the rear deck & playground at the back of property. Perfect for parents to keep an eye on their kids!
- Internal laundry equipped with a washing machine
- Ducted air-conditioning throughout property
- Plenty of storage space for items underneath property
- Large wrap around verandah at the front of property
- Rear deck with ceiling fan, perfect space for entertaining
- Generous sized, fully-fenced backyard
- Single carport and on-street parking available
- Access to property through rear gate