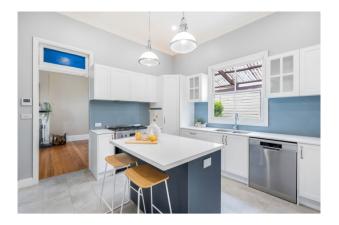

### Exective Style Home in Lorn! Available April 2024

This executive style home in Lorn is perfect for a small family or executive couple, and includes the following features:

- Three bedrooms all with built-in wardrobes, plush carpet and ceiling fans
- Main bathroom with stunning modern finishes, and his and hers basins
- Modern tiled kitchen, equipped with a gas stovetop, dishwasher and fridge
- Spacious separate living area with floorboards, a ceiling fan, fireplace and piano
- Generous sized dining room adjacent to the kitchen, with floor boards and a balcony which looks onto the rear deck & playground at the back of property. Perfect for parents to keep an eye on their kids!
- Internal laundry equipped with a washing machine
- Ducted air-conditioning throughout property
- Plenty of storage space for items underneath property
- Large wrap around verandah at the front of property
- Rear deck with ceiling fan, perfect space for entertaining
- Generous sized, fully-fenced backyard
- Single carport and on-street parking available
- Access to property through rear gate