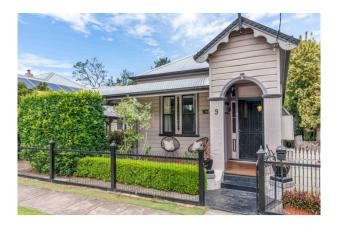

### 9 Lorn St Lorn NSW 2320

\$675

Date available: 22 April 2024 Book Inspection

### Exective Style Home in Lorn! Available April 2024

This executive style home in Lorn is perfect for a small family or executive couple, and includes the following features:

- Three bedrooms all with built-in wardrobes, plush carpet and ceiling fans
- Main bathroom with stunning modern finishes, and his and hers basins
- Modern tiled kitchen, equipped with a gas stovetop, dishwasher and fridge
- Spacious separate living area with floorboards, a ceiling fan, fireplace and piano
- Generous sized dining room adjacent to the kitchen, with floor boards and a balcony which looks onto the rear deck & playground at the back of property. Perfect for parents to keep an eye on their kids!
- Internal laundry equipped with a washing machine
- Ducted air-conditioning throughout property
- Plenty of storage space for items underneath property
- Large wrap around verandah at the front of property
- Rear deck with ceiling fan, perfect space for entertaining
- Generous sized, fully-fenced backyard
- Single carport and on-street parking available
- Access to property through rear gate