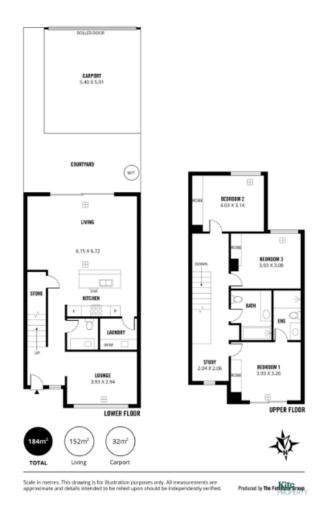

uxurious Master Suite with ensuite
- Two Spacious bathrooms, including a bath in one.
- Private Courtyard
- Secure Parking for two cars, Remote-controlled roller door access
- Prime Location in Serne Dock One

Kite Property 1/8

### 9 London Road Port Adelaide SA 5015

- Walking distance to quality cafes, pubs, and restaurants
- Abundance of entertainment options nearby

Dock One Community:

Vibrant and engaging community
A perfect place to live, work, and belong

Don't miss your chance to call Dock One homeâ€"this stunning property is sure to impress.

SA Water supply and usage charges apply.

\*\*Photos are for display purposes only\*\*

Kite Property 2 / 8

# Gallery













Kite Property 3 / 8







Kite Property 4 / 8

## **Location Map**



Kite Property 5 / 8

## Floor Plans



Kite Property 6 / 8



### Kite Rental 1

rental@kiteproperty.com.au

+61 8 8110 9888 254 Angas Street Adelaide SA 5000

### Why Book with Kite Property

With our agency, you can book Property Inspections 24/7 on your computer, tablet or smartphone. When you do, you will receive an immediate response confirming your booking via email and SMS. Should the property be leased, the inspection time changed or cancelled for any reason, you will be informed the second it happens keeping you up to date.

You can also change or cancel your booking at any time if you no longer wish to attend or the times are no longer suitable. As part of your booking, we will send you reminders of the inspection as well as directions to the property to make the process of inspecting the property seamless.

Finally