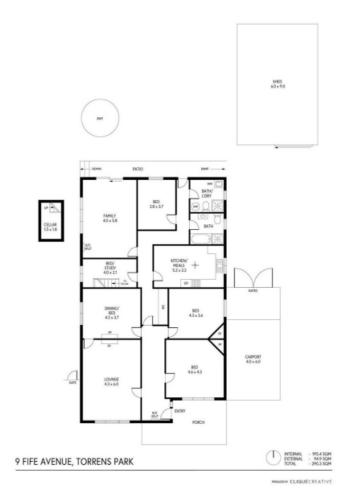

### Floor Plans

#### 9 Fife Avenue Torrens Park SA 5062

A brand new kitchen complete with dishwasher and lots of cupboard and bench space making your life a breeze!!

Boasting 4 well sized bedrooms, with office/possible 5th bedroom.

The bathroom is with separate bath and shower including toilet, and 2nd shower and toilet located in the laundry room.

The large back yard is excellent for the outdoor enjoyment and kids to play in, with lovely gardens including fruit trees and lemon tree.

A desirable home that also features:

3.4KW of solar panels saving money on your power bills
2 X split system reverse cycle air conditioner for your comfort year round
Linen cupboards in passage for additional storage
underground cellar access in Office/bedroom 5
Carport for 2 cars
Garage for 4 cars is powered and has a bench space