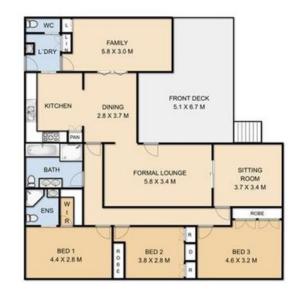

Enjoy 4 spacious bedrooms, 2 bathrooms and multiple living areas including reverse cycle air conditioning and timber floorboards throughout. The home is finished with quality fixtures and fittings.

Central to the living space, this open plan kitchen hosts stone benchtops, stainless steel appliances including dishwasher and large 5 burner gas stove and oversized oven.

Privacy and security are at the forefront of features, with a large powered double garage/shed located at the back of the property. Conveniently located just a few minutes walk to various leading East-side schools, your new family lifestyle home awaits.

### Floor Plans

N.

This plan is for representational purposes only. All dimensions displayed are approximate and shouldn't be solely relied upon. Roorplan by Statik Illusions.

Approx Int: 143 sqm Approx Ext: 75 sqm TOTAL: 218 sqm