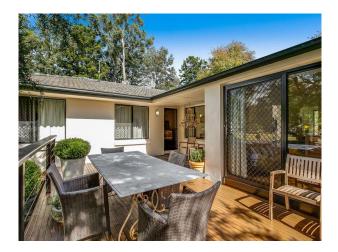

Enjoy 4 spacious bedrooms, 2 bathrooms and multiple living areas including reverse cycle air conditioning and timber floorboards throughout. The home is finished with quality fixtures and fittings.

Central to the living space, this open plan kitchen hosts stone benchtops, stainless steel appliances including dishwasher and large 5 burner gas stove and oversized oven.