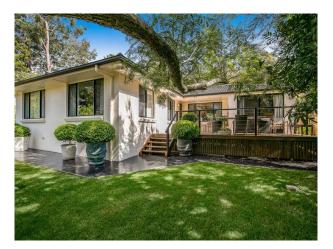

Enjoy 4 spacious bedrooms, 2 bathrooms and multiple living areas including reverse cycle air conditioning and timber floorboards throughout. The home is finished with quality fixtures and fittings.

Central to the living space, this open plan kitchen hosts stone benchtops, stainless steel appliances including dishwasher and large 5 burner gas stove and oversized oven.

Privacy and security are at the forefront of features, with a large powered double garage/shed located at the back of the property. Conveniently located just a few minutes walk to various leading East-side schools, your new family lifestyle home awaits.