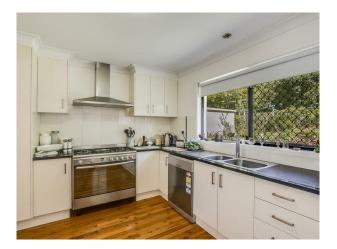

Enjoy 4 spacious bedrooms, 2 bathrooms and multiple living areas including reverse cycle air conditioning and timber floorboards throughout. The home is finished with quality fixtures and fittings.

Central to the living space, this open plan kitchen hosts stone benchtops, stainless steel appliances including dishwasher and large 5 burner gas stove and oversized oven.