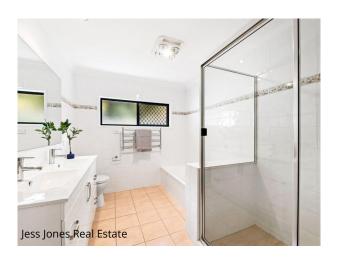

Enjoy 4 spacious bedrooms, 2 bathrooms and multiple living areas including reverse cycle air conditioning and timber floorboards throughout. The home is finished with quality fixtures and fittings.

Central to the living space, this open plan kitchen hosts stone benchtops, stainless steel appliances including dishwasher and large 5 burner gas stove and oversized oven.