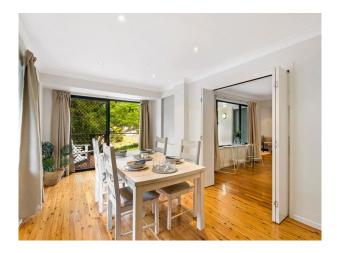

Enjoy 4 spacious bedrooms, 2 bathrooms and multiple living areas including reverse cycle air conditioning and timber floorboards throughout. The home is finished with quality fixtures and fittings.

Central to the living space, this open plan kitchen hosts stone benchtops, stainless steel appliances including dishwasher and large 5 burner gas stove and oversized oven.

# Gallery