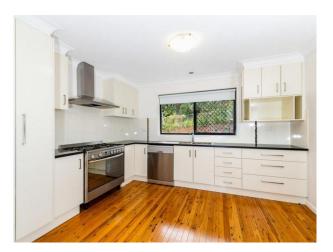

Enjoy 4 spacious bedrooms, 2 bathrooms and multiple living areas including reverse cycle air conditioning and timber floorboards throughout. The home is finished with quality fixtures and fittings.

Central to the living space, this open plan kitchen hosts stone benchtops, stainless steel appliances including dishwasher and large 5 burner gas stove and oversized oven.