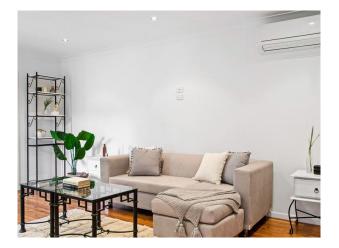

Enjoy 4 spacious bedrooms, 2 bathrooms and multiple living areas including reverse cycle air conditioning and timber floorboards throughout. The home is finished with quality fixtures and fittings.

Central to the living space, this open plan kitchen hosts stone benchtops, stainless steel appliances including dishwasher and large 5 burner gas stove and oversized oven.

# Gallery