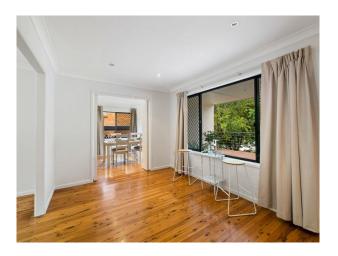

Enjoy 4 spacious bedrooms, 2 bathrooms and multiple living areas including reverse cycle air conditioning and timber floorboards throughout. The home is finished with quality fixtures and fittings.

Central to the living space, this open plan kitchen hosts stone benchtops, stainless steel appliances including dishwasher and large 5 burner gas stove and oversized oven.

# Gallery