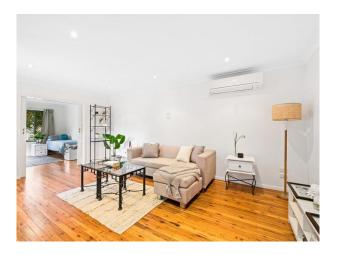

Enjoy 4 spacious bedrooms, 2 bathrooms and multiple living areas including reverse cycle air conditioning and timber floorboards throughout. The home is finished with quality fixtures and fittings.

Central to the living space, this open plan kitchen hosts stone benchtops, stainless steel appliances including dishwasher and large 5 burner gas stove and oversized oven.