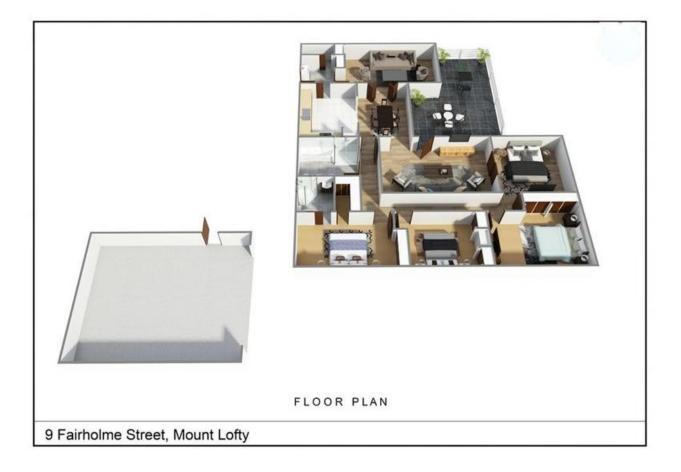

### Floor Plans

N.

This plan is for representational purposes only. All dimensions displayed are approximate and shouldn't be solely relied upon. Roorplan by Statik Illusions.

Approx Int: 143 sqm Approx Ext: 75 sqm TOTAL: 218 sqm