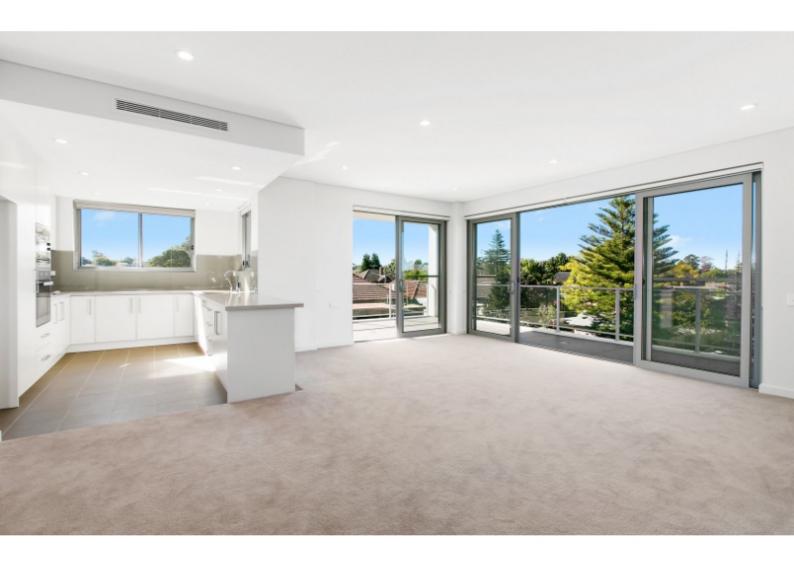

### Stunning stylish and light filled.

Stunning stylish and light filled, with spacious open plan design.

#### Features include:

- Living area that flows out to wrap-around balcony
- Spacious light filled North & North/East facing kitchen
- 2 large bedrooms, main bedroom with ensuite
- Gorgeous stone kitchen counter-tops, Miele appliances
- Sydney skyline views from balcony
- Secure car parking and storage
- Swipe card access
- Ducted air conditioning
- Short 200m walk to Thornleigh station, shops and park.