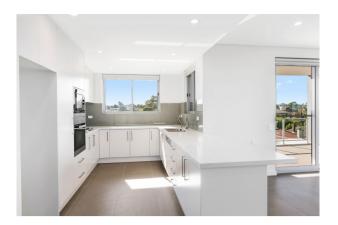

#### Features include:

- Living area that flows out to wrap-around balcony
- Spacious light filled North & North/East facing kitchen
- 2 large bedrooms, main bedroom with ensuite
- Gorgeous stone kitchen counter-tops, Miele appliances
- Sydney skyline views from balcony
- Secure car parking and storage
- Swipe card access
- Ducted air conditioning
- Short 200m walk to Thornleigh station, shops and park.