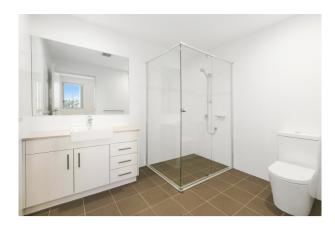

#### Features include:

- Living area that flows out to wrap-around balcony
- Spacious light filled North & North/East facing kitchen
- 2 large bedrooms, main bedroom with ensuite
- Gorgeous stone kitchen counter-tops, Miele appliances
- Sydney skyline views from balcony
- Secure car parking and storage
- Swipe card access
- Ducted air conditioning
- Short 200m walk to Thornleigh station, shops and park.