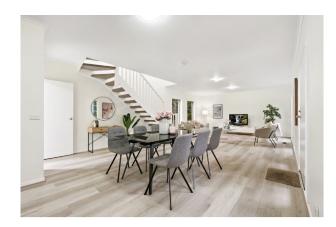

The open-plan lounge and dining areas flow effortlessly into a charming kitchen, designed for those who love to entertain and embrace an open-plan lifestyle. The well-appointed laundry, with abundant storage and drying space, seamlessly connects to a convenient downstairs powder room.

# Gallery

RT Edgar Boroondara 2 / 8

RT Edgar Boroondara 3 / 8