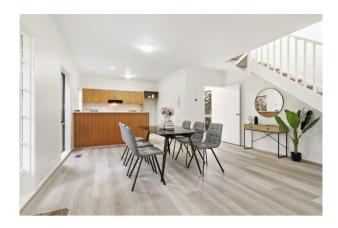

The open-plan lounge and dining areas flow effortlessly into a charming kitchen, designed for those who love to entertain and embrace an open-plan lifestyle. The well-appointed laundry, with abundant storage and drying space, seamlessly connects to a convenient downstairs powder room.

# Gallery

RT Edgar Boroondara 2 / 8

RT Edgar Boroondara 3 / 8