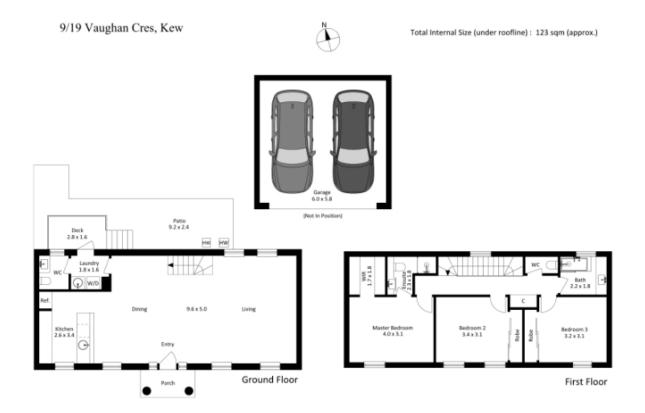

### Floor Plans

Disclaimer: All measurements are approximate estimations. Every care has been taken to verify the accuracy of details on this floorplan and brochure

RT Edgar Boroondara 5 / 8

#### 9/19 Vaughan Cres, Kew

Total Internal Size (under roofline): 123 sqm (approx.)

Disclaimer: All measurements are approximate estimations. Every care has been taken to verify the accuracy of details on this floorplan and brochure