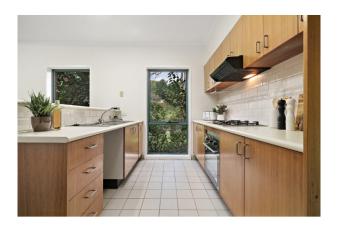

The open-plan lounge and dining areas flow effortlessly into a charming kitchen, designed for those who love to entertain and embrace an open-plan lifestyle. The well-appointed laundry, with abundant storage and drying space, seamlessly connects to a convenient downstairs powder room.