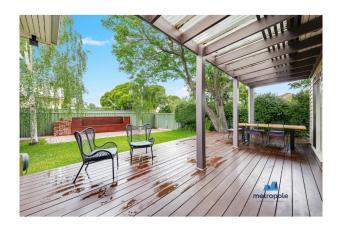

#### 86 Monash Street SUNSHINE VIC 3020

- Main bathroom is perfectly positioned between two bedrooms and includes shower over bathtub, heritage vanity and toilet

- Second modern bathroom includes a shower, toilet and vanity adjacent to the laundry and third bedroom
- High ceilings throughout with heritage touches
- Ceiling fans throughout to maximise natural airflow
- Evaporative cooling plus gas central heating
- Covered entertaining deck at the rear overlooks a leafy oasis, perfect for year round entertaining or just enjoying a coffee with the Sunday paper
- Single bay storage shed for overflow storage needs
- Offstreet parking for one vehicle
- Garden and lawn maintenance included in the advertised rent