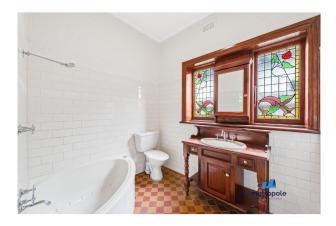

#### 86 Monash Street SUNSHINE VIC 3020

- Main bathroom is perfectly positioned between two bedrooms and includes shower over bathtub, heritage vanity and toilet

- Second modern bathroom includes a shower, toilet and vanity adjacent to the laundry and third bedroom
- High ceilings throughout with heritage touches
- Ceiling fans throughout to maximise natural airflow
- Evaporative cooling plus gas central heating
- Covered entertaining deck at the rear overlooks a leafy oasis, perfect for year round entertaining or just enjoying a coffee with the Sunday paper
- Single bay storage shed for overflow storage needs
- Offstreet parking for one vehicle
- Garden and lawn maintenance included in the advertised rent