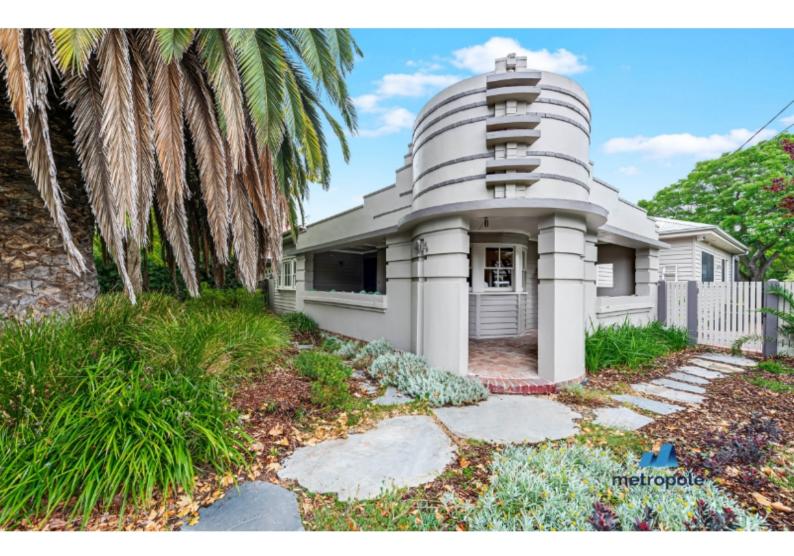

### 86 Monash Street SUNSHINE VIC 3020

\$660

Date available: 4 May 2025 Book Inspection

# CHARACTER GALORE WITH INCLUDED LAWN & GARDEN MAINTENANCE

This stunning three bedroom home's exterior oozes charm and character but inside you'll find a modern oasis with touches from a bygone era. High decorative ceilings, flexible indoor and outdoor living spaces, a modern kitchen featuring stainless steel appliances and generous room dimensions all combine to create a stunning home with the right balance of charm and modern convenience. Throw in included lawn and garden maintenance and you have a truly special, low maintenance, oasis to call home.

Property features include:

- Beautifully maintained character exterior with wrap around entry porch
- Double door entry foyer opening onto a spacious family room with bay windows and ornamental fireplace
- Formal dining area also with ornamental fireplace
- Generous open plan living and dining area at the rear of the home which overlooks the covered deck and rear yard