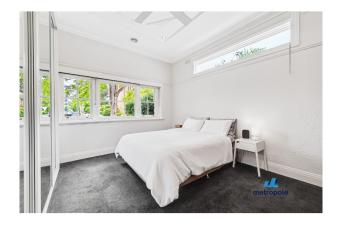

- Large modern kitchen with stone benchtops, glass splashback, breakfast bar and island bench, huge walk-in pantry and quality stainless steel appliances

- Three oversized bedrooms, all with built-in storage, plush carpets and ceiling fans

#### 86 Monash Street SUNSHINE VIC 3020

- Main bathroom is perfectly positioned between two bedrooms and includes shower over bathtub, heritage vanity and toilet

- Second modern bathroom includes a shower, toilet and vanity adjacent to the laundry and third bedroom
- High ceilings throughout with heritage touches
- Ceiling fans throughout to maximise natural airflow
- Evaporative cooling plus gas central heating
- Covered entertaining deck at the rear overlooks a leafy oasis, perfect for year round entertaining or just enjoying a coffee with the Sunday paper
- Single bay storage shed for overflow storage needs
- Offstreet parking for one vehicle
- Garden and lawn maintenance included in the advertised rent