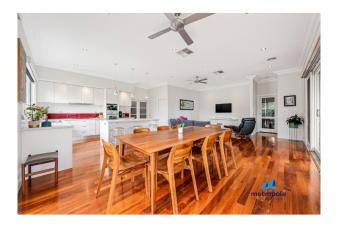

- Large modern kitchen with stone benchtops, glass splashback, breakfast bar and island bench, huge walk-in pantry and quality stainless steel appliances

- Three oversized bedrooms, all with built-in storage, plush carpets and ceiling fans