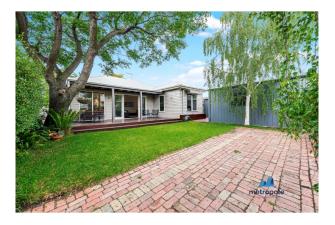

#### 86 Monash Street SUNSHINE VIC 3020

- Main bathroom is perfectly positioned between two bedrooms and includes shower over bathtub, heritage vanity and toilet

- Second modern bathroom includes a shower, toilet and vanity adjacent to the laundry and third bedroom
- High ceilings throughout with heritage touches
- Ceiling fans throughout to maximise natural airflow
- Evaporative cooling plus gas central heating
- Covered entertaining deck at the rear overlooks a leafy oasis, perfect for year round entertaining or just enjoying a coffee with the Sunday paper
- Single bay storage shed for overflow storage needs
- Offstreet parking for one vehicle
- Garden and lawn maintenance included in the advertised rent