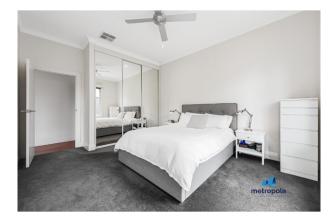

- Large modern kitchen with stone benchtops, glass splashback, breakfast bar and island bench, huge walk-in pantry and quality stainless steel appliances

- Three oversized bedrooms, all with built-in storage, plush carpets and ceiling fans