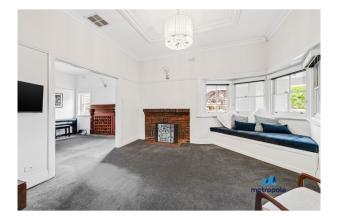

Property features include:

- Beautifully maintained character exterior with wrap around entry porch
- Double door entry foyer opening onto a spacious family room with bay windows and ornamental fireplace
- Formal dining area also with ornamental fireplace
- Generous open plan living and dining area at the rear of the home which overlooks the covered deck and rear yard