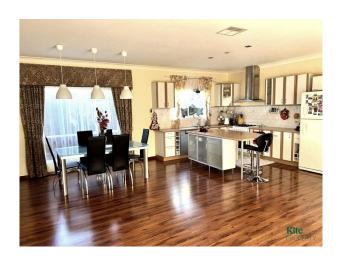

- 2.7 ceilings throughout the house
- Three double size bedrooms with built in robes
- Spacious kitchen with lots of storage, gas cooker and Bosh dishwasher
- Laundry with side access and storage
- Good size garden shed
- 5000 litre water tanks
- Garage with an automatic roller door
- Reverse cycle air-conditioning
- Large undercover entertainment area
- Good size garden with fruit trees
- 7 kw solar system

# Gallery

Kite Property 3/8

Kite Property 5 / 8