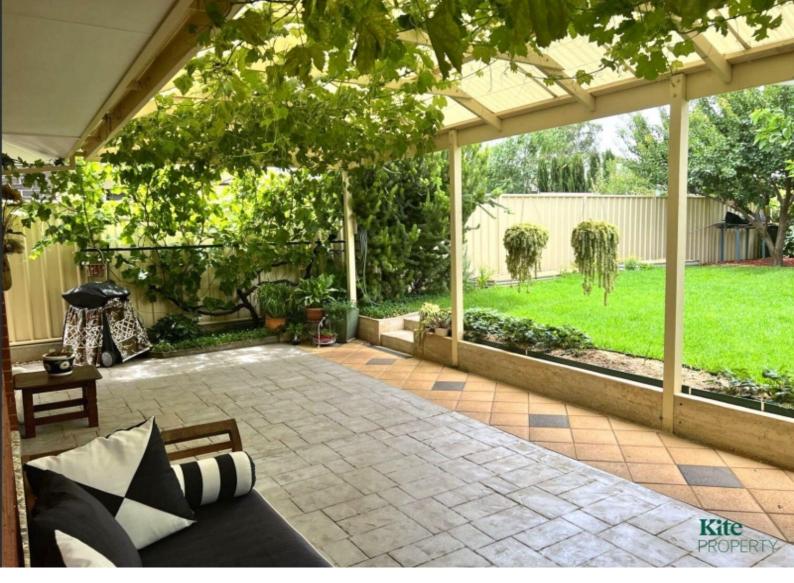

### Spacious Home with Eco-Friendly Features

Close to shops, schools, public transport, O-Bahn, Linear Park and TK Shutter Reserve â€" this is what convenient living is all about.

What you'Il love about the property:

- 2.7 ceilings throughout the house
- Three double size bedrooms with built in robes
- Spacious kitchen with lots of storage, gas cooker and Bosh dishwasher
- Laundry with side access and storage
- Good size garden shed
- 5000 litre water tanks
- Garage with an automatic roller door
- Reverse cycle air-conditioning
- Large undercover entertainment area
- Good size garden with fruit trees
- 7 kw solar system