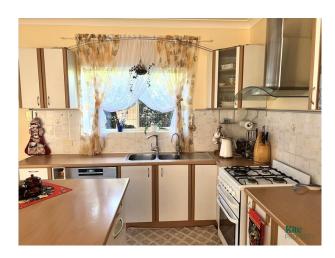

- 2.7 ceilings throughout the house
- Three double size bedrooms with built in robes
- Spacious kitchen with lots of storage, gas cooker and Bosh dishwasher
- Laundry with side access and storage
- Good size garden shed
- 5000 litre water tanks
- Garage with an automatic roller door
- Reverse cycle air-conditioning
- Large undercover entertainment area
- Good size garden with fruit trees
- 7 kw solar system

# Gallery

Kite Property 3/8

Kite Property 5 / 8