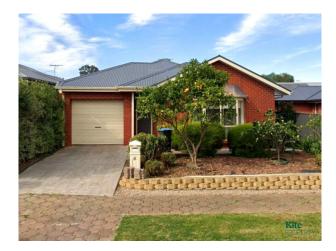

### 8 Wattle Grove Klemzig SA 5087

\$600/Weekly

Date available: 5 November 2024

**Book Inspection** 

### Spacious Home with Eco-Friendly Features

Close to shops, schools, public transport, O-Bahn, Linear Park and TK Shutter Reserve â€" this is what convenient living is all about.

What you'Il love about the property:

- 2.7 ceilings throughout the house
- Three double size bedrooms with built in robes
- Spacious kitchen with lots of storage, gas cooker and Bosh dishwasher
- Laundry with side access and storage
- Good size garden shed
- 5000 litre water tanks
- Garage with an automatic roller door
- Reverse cycle air-conditioning
- Large undercover entertainment area
- Good size garden with fruit trees
- 7 kw solar system