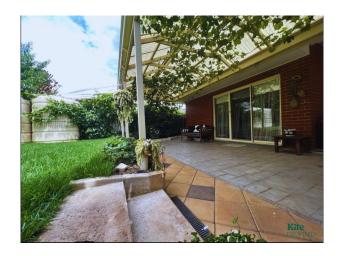

- 2.7 ceilings throughout the house
- Three double size bedrooms with built in robes
- Spacious kitchen with lots of storage, gas cooker and Bosh dishwasher
- Laundry with side access and storage
- Good size garden shed
- 5000 litre water tanks
- Garage with an automatic roller door
- Reverse cycle air-conditioning
- Large undercover entertainment area
- Good size garden with fruit trees
- 7 kw solar system