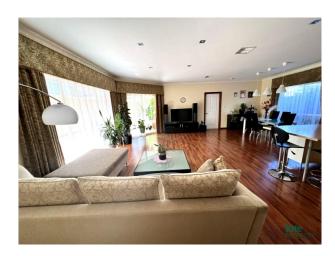

### Spacious Home with Eco-Friendly Features

Close to shops, schools, public transport, O-Bahn, Linear Park and TK Shutter Reserve â€" this is what convenient living is all about.

What you'Il love about the property:

- 2.7 ceilings throughout the house
- Three double size bedrooms with built in robes
- Spacious kitchen with lots of storage, gas cooker and Bosh dishwasher
- Laundry with side access and storage
- Good size garden shed
- 5000 litre water tanks
- Garage with an automatic roller door
- Reverse cycle air-conditioning
- Large undercover entertainment area
- Good size garden with fruit trees
- 7 kw solar system

# Gallery

Kite Property 3/8

Kite Property 5 / 8