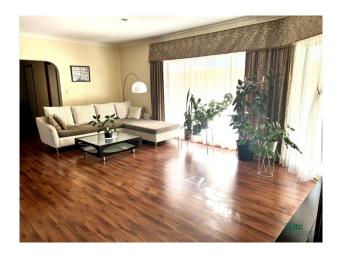

### Spacious Home with Eco-Friendly Features

Close to shops, schools, public transport, O-Bahn, Linear Park and TK Shutter Reserve â€" this is what convenient living is all about.

What you'Il love about the property:

- 2.7 ceilings throughout the house
- Three double size bedrooms with built in robes
- Spacious kitchen with lots of storage, gas cooker and Bosh dishwasher
- Laundry with side access and storage
- Good size garden shed
- 5000 litre water tanks
- Garage with an automatic roller door
- Reverse cycle air-conditioning
- Large undercover entertainment area
- Good size garden with fruit trees
- 7 kw solar system

# Gallery

Kite Property 3/8

Kite Property 5 / 8