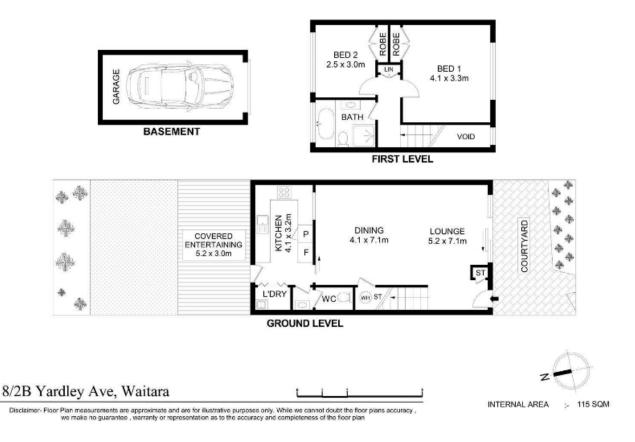

aintained small complex, this townhouse is an easy 5 minute walk to Waitara train station and 15 minute walk to Westfield Shopping Centre. Offering a secure lock up garage and an outdoor common area with pool.

#### Features:

- Polished timber floorboards downstairs
- High ceilings throughout
- Open plan lounge/dining areas
- Ducted air conditioning throughout
- Modern kitchen with electric cooking
- Built-in-robes in both bedrooms
- Separate downstairs toilet
- Internal laundry
- Private rear deck leading to low maintenance yard
- Secure single automatic lock up garage
- Close to schools, shops and Waitara Train Station

#### Allen & Sheppard Real Estate

#### 8/2B Yardley Avenue Waitara NSW 2077

Pet friendly, subject to approval

# Gallery











## Location Map



## Floor Plans





# CONFIRM

# Don't forget to confirm your inspection by SMS or email

### Hope Stewart

hope@allenandsheppard.com.au

(029) 481-9000 270 Pennant Hills Road Thornleigh NSW 2120

## Why Book with Allen & Sheppard Real Estate

With our agency, you can book Property Inspections 24/7 on your computer, tablet or smartphone. When you do, you will receive an immediate response confirming your booking via email and SMS. Should the property be leased, the inspection time changed or cancelled for any reason, you will be informed the second it happens keeping you up to date.

You can also change or cancel your booking at any time if you no longer wish to attend or the times are no longer suitable. As part of your booking, we will send you reminders of the inspection as well as directions to the pr