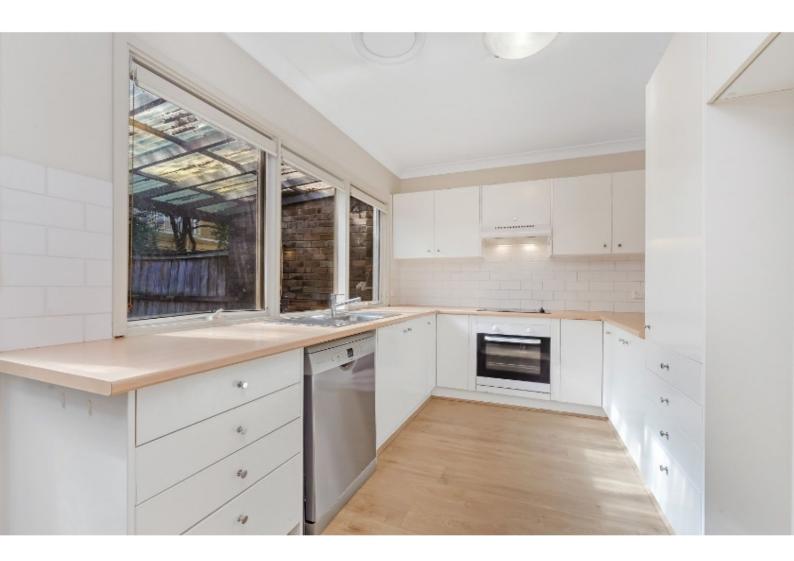

## Modern Two Bedroom Townhouse

This split level two bedroom brick townhouse offers fresh interiors and both a front courtyard and grassed back yard. Set in a well maintained small complex, this townhouse is an easy 5 minute walk to Waitara train station and 15 minute walk to Westfield Shopping Centre. Offering a secure lock up garage and an outdoor common area with pool.

#### Features:

- Polished timber floorboards downstairs
- High ceilings throughout
- Open plan lounge/dining areas
- Ducted air conditioning throughout
- Modern kitchen with electric cooking
- Built-in-robes in both bedrooms
- Separate downstairs toilet
- Internal laundry
- Private rear deck leading to low maintenance yard
- Secure single automatic lock up garage
- Close to schools, shops and Waitara Train Station

# Gallery