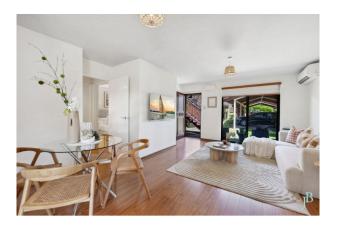

#### THE RESIDENCE

- > Great sized living and dining room
- > Modern kitchen with ample storage
- > Queen size master bedroom with built in robes
- > Double sized second bedroom

> Main bathroom with double draw vanity Jones Ballard