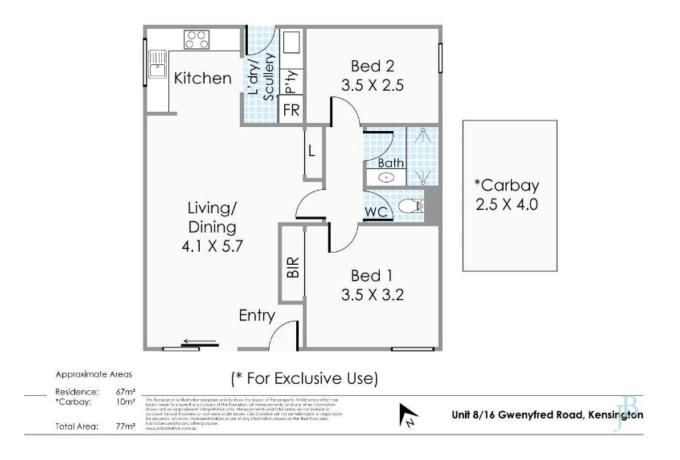

## Floor Plans

#### THE RESIDENCE

- > Great sized living and dining room
- > Modern kitchen with ample storage
- > Queen size master bedroom with built in robes
- > Double sized second bedroom

> Main bathroom with double draw vanity Jones Ballard

#### 8/16 Gwenyfred Road KENSINGTON WA 6151

- > Separate toilet
- > Laundry with direct outdoor access
- > Exclusive use carport parking for one car
- > Large strata maintained lawns and garden area with clothes lines
- > TV included
- > Fridge included