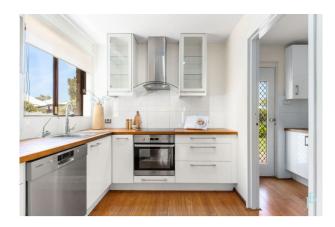

#### THE RESIDENCE

- > Great sized living and dining room
- > Modern kitchen with ample storage
- > Queen size master bedroom with built in robes
- > Double sized second bedroom

> Main bathroom with double draw vanity Jones Ballard