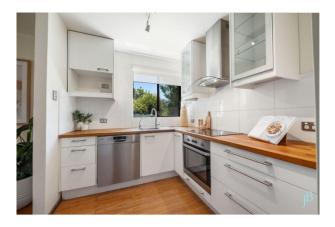

#### THE RESIDENCE

- > Great sized living and dining room
- > Modern kitchen with ample storage
- > Queen size master bedroom with built in robes
- > Double sized second bedroom

> Main bathroom with double draw vanity Jones Ballard