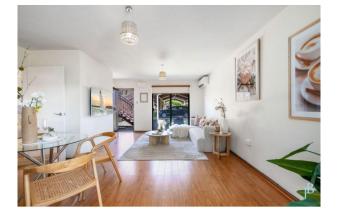

#### THE RESIDENCE

- > Great sized living and dining room
- > Modern kitchen with ample storage
- > Queen size master bedroom with built in robes
- > Double sized second bedroom

> Main bathroom with double draw vanity Jones Ballard