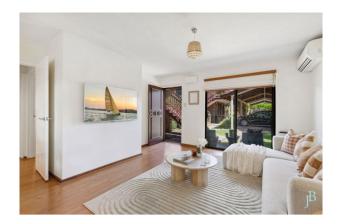

#### THE RESIDENCE

- > Great sized living and dining room
- > Modern kitchen with ample storage
- > Queen size master bedroom with built in robes
- > Double sized second bedroom

> Main bathroom with double draw vanity Jones Ballard