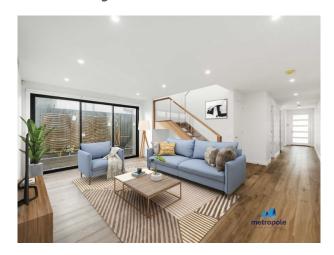

### DOWNSTAIRS:

- Light filled entrance hall
- Front facing large study
- Powder room
- Large open kitchen with island bench top, walk in pantry and an abundance of storage
- Huge north facing open plan Kitchen/Dining/Living room which opens up to beautiful back yard with covered alfresco
- Additional separate downstairs living area which can easily be turned into a play room, dining room or theatre room
- Single garage + storage area with internal access into the home
- Separate laundry with external access to the back yard

# Gallery

Metropole Melbourne 3 / 8

Metropole Melbourne 4 / 8