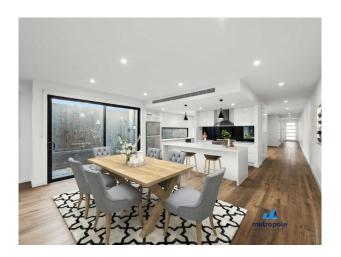

### DOWNSTAIRS:

- Light filled entrance hall
- Front facing large study
- Powder room
- Large open kitchen with island bench top, walk in pantry and an abundance of storage
- Huge north facing open plan Kitchen/Dining/Living room which opens up to beautiful back yard with covered alfresco
- Additional separate downstairs living area which can easily be turned into a play room, dining room or theatre room
- Single garage + storage area with internal access into the home
- Separate laundry with external access to the back yard

# Gallery

Metropole Melbourne 3 / 8

Metropole Melbourne 4 / 8