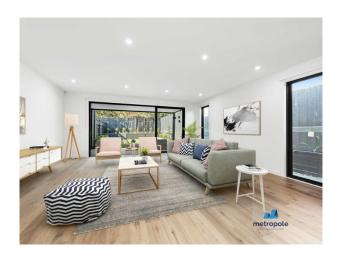

### DOWNSTAIRS:

- Light filled entrance hall
- Front facing large study
- Powder room
- Large open kitchen with island bench top, walk in pantry and an abundance of storage
- Huge north facing open plan Kitchen/Dining/Living room which opens up to beautiful back yard with covered alfresco
- Additional separate downstairs living area which can easily be turned into a play room, dining room or theatre room
- Single garage + storage area with internal access into the home
- Separate laundry with external access to the back yard

# Gallery

Metropole Melbourne 3 / 8

Metropole Melbourne 4 / 8