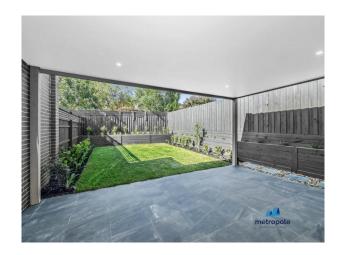

### DOWNSTAIRS:

- Light filled entrance hall
- Front facing large study
- Powder room
- Large open kitchen with island bench top, walk in pantry and an abundance of storage
- Huge north facing open plan Kitchen/Dining/Living room which opens up to beautiful back yard with covered alfresco
- Additional separate downstairs living area which can easily be turned into a play room, dining room or theatre room
- Single garage + storage area with internal access into the home
- Separate laundry with external access to the back yard