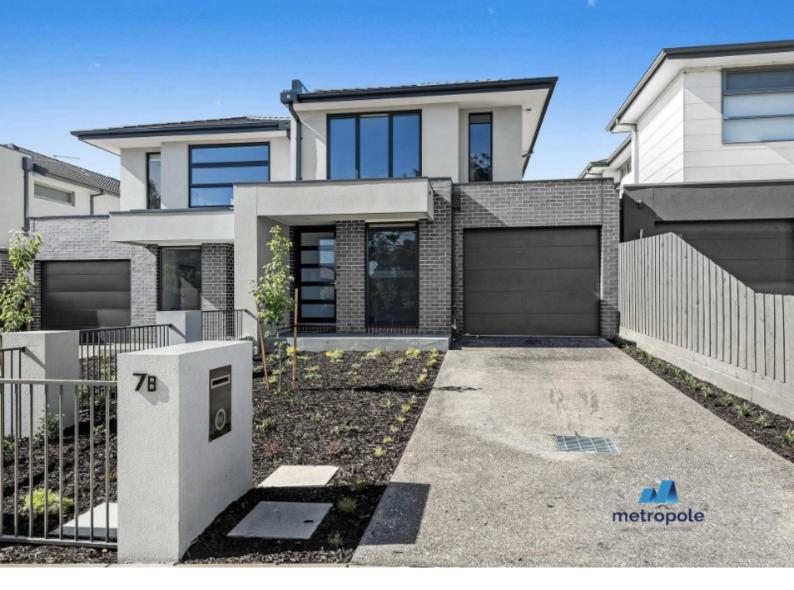

## 7B Marquis Road BENTLEIGH VIC 3204

\$1,200

Date available: Now Book Inspection

### FOUR BEDROOM PLUS STUDY FAMILY HOME

Massive 336sqm/36square two-story home nestled in the heart of Bentleigh. With an abundance of separate living areas, you will be sure to find comfort in this high-end luxury home.

### DOWNSTAIRS:

- Light filled entrance hall
- Front facing large study
- Powder room
- Large open kitchen with island bench top, walk in pantry and an abundance of storage
- Huge north facing open plan Kitchen/Dining/Living room which opens up to beautiful back yard with covered alfresco
- Additional separate downstairs living area which can easily be turned into a play room, dining room or theatre room
- Single garage + storage area with internal access into the home
- Separate laundry with external access to the back yard