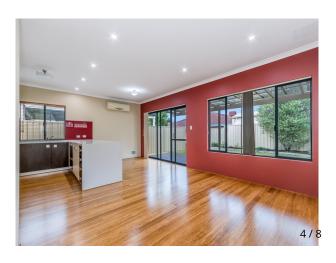

Features throughout the home include:

- #4 BEDROOMS
- # 2 Bathrooms
- # BEAUTIFUL BAMBOO FLOORING THROUGHOUT
- # Chef's kitchen with a waterfall stone benchtop and dual draw dishwasher
- # STEP OUTSIDE AND ENJOY THE ALFRESCO THAT SPANS THE ENTIRE WIDTH OF THE HOME WHILE OVER LOOKING THE DIGARDENS
- # Carpet to the bedrooms that all feature built in robes to the minor bedrooms and a walk in robe in the master
- # LED DOWNLIGHTS TO THE LIVING & DINNING THAT ALSO FEATURES A SPLIT SYSTEM
- # Large laundry with built in cabinetry
- # Ideally located with schools and public transport just a short stroll away
- # 1 CAR GARAGE sorry no pets