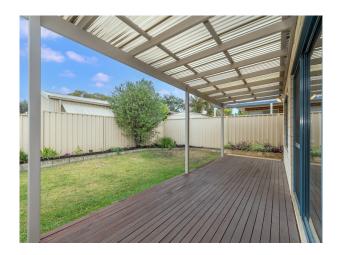

Features throughout the home include:

- #4 BEDROOMS
- # 2 Bathrooms
- # BEAUTIFUL BAMBOO FLOORING THROUGHOUT
- # Chef's kitchen with a waterfall stone benchtop and dual draw dishwasher
- # STEP OUTSIDE AND ENJOY THE ALFRESCO THAT SPANS THE ENTIRE WIDTH OF THE HOME WHILE OVER LOOKING THE DIGARDENS
- # Carpet to the bedrooms that all feature built in robes to the minor bedrooms and a walk in robe in the master
- # LED DOWNLIGHTS TO THE LIVING & DINNING THAT ALSO FEATURES A SPLIT SYSTEM
- # Large laundry with built in cabinetry
- # Ideally located with schools and public transport just a short stroll away
- # 1 CAR GARAGE sorry no pets