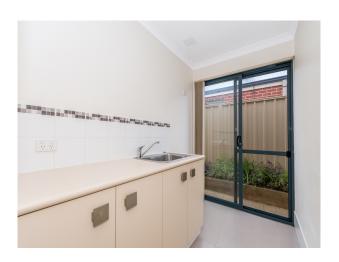

Features throughout the home include:

- #4 BEDROOMS
- # 2 Bathrooms
- # BEAUTIFUL BAMBOO FLOORING THROUGHOUT
- # Chef's kitchen with a waterfall stone benchtop and dual draw dishwasher
- # STEP OUTSIDE AND ENJOY THE ALFRESCO THAT SPANS THE ENTIRE WIDTH OF THE HOME WHILE OVER LOOKING THE DIGARDENS
- # Carpet to the bedrooms that all feature built in robes to the minor bedrooms and a walk in robe in the master
- # LED DOWNLIGHTS TO THE LIVING & DINNING THAT ALSO FEATURES A SPLIT SYSTEM
- # Large laundry with built in cabinetry
- # Ideally located with schools and public transport just a short stroll away
- # 1 CAR GARAGE sorry no pets