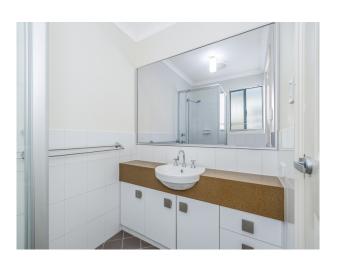

Features throughout the home include:

- #4 BEDROOMS
- # 2 Bathrooms
- # BEAUTIFUL BAMBOO FLOORING THROUGHOUT
- # Chef's kitchen with a waterfall stone benchtop and dual draw dishwasher
- # STEP OUTSIDE AND ENJOY THE ALFRESCO THAT SPANS THE ENTIRE WIDTH OF THE HOME WHILE OVER LOOKING THE DIGARDENS
- # Carpet to the bedrooms that all feature built in robes to the minor bedrooms and a walk in robe in the master
- # LED DOWNLIGHTS TO THE LIVING & DINNING THAT ALSO FEATURES A SPLIT SYSTEM
- # Large laundry with built in cabinetry
- # Ideally located with schools and public transport just a short stroll away
- # 1 CAR GARAGE sorry no pets