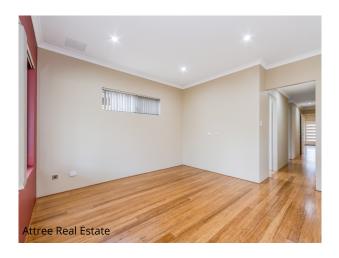

Features throughout the home include:

- #4 BEDROOMS
- # 2 Bathrooms
- # BEAUTIFUL BAMBOO FLOORING THROUGHOUT
- # Chef's kitchen with a waterfall stone benchtop and dual draw dishwasher
- # STEP OUTSIDE AND ENJOY THE ALFRESCO THAT SPANS THE ENTIRE WIDTH OF THE HOME WHILE OVER LOOKING THE DIGARDENS
- # Carpet to the bedrooms that all feature built in robes to the minor bedrooms and a walk in robe in the master
- # LED DOWNLIGHTS TO THE LIVING & DINNING THAT ALSO FEATURES A SPLIT SYSTEM
- # Large laundry with built in cabinetry
- # Ideally located with schools and public transport just a short stroll away
- # 1 CAR GARAGE sorry no pets