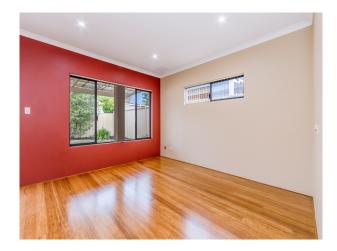

Features throughout the home include:

- #4 BEDROOMS
- # 2 Bathrooms
- # BEAUTIFUL BAMBOO FLOORING THROUGHOUT
- # Chef's kitchen with a waterfall stone benchtop and dual draw dishwasher
- # STEP OUTSIDE AND ENJOY THE ALFRESCO THAT SPANS THE ENTIRE WIDTH OF THE HOME WHILE OVER LOOKING THE DIGARDENS
- # Carpet to the bedrooms that all feature built in robes to the minor bedrooms and a walk in robe in the master
- # LED DOWNLIGHTS TO THE LIVING & DINNING THAT ALSO FEATURES A SPLIT SYSTEM
- # Large laundry with built in cabinetry
- # Ideally located with schools and public transport just a short stroll away
- # 1 CAR GARAGE sorry no pets