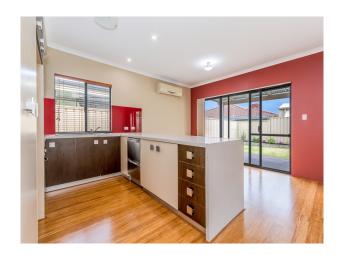

Features throughout the home include:

- #4 BEDROOMS
- # 2 Bathrooms
- # BEAUTIFUL BAMBOO FLOORING THROUGHOUT
- # Chef's kitchen with a waterfall stone benchtop and dual draw dishwasher
- # STEP OUTSIDE AND ENJOY THE ALFRESCO THAT SPANS THE ENTIRE WIDTH OF THE HOME WHILE OVER LOOKING THE DIGARDENS
- # Carpet to the bedrooms that all feature built in robes to the minor bedrooms and a walk in robe in the master
- # LED DOWNLIGHTS TO THE LIVING & DINNING THAT ALSO FEATURES A SPLIT SYSTEM
- # Large laundry with built in cabinetry
- # Ideally located with schools and public transport just a short stroll away
- # 1 CAR GARAGE sorry no pets