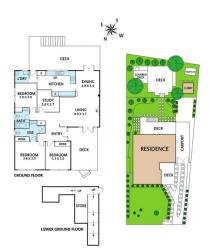

### Instant Single Level Parkside Appeal

Attractive in every sense this modernised parkside abode is one not to be missed! Enjoy this peaceful light drenched home in a well-connected neighbourhood. Providing exceptional stylish comfort with Living/Dining enhanced by adjoining alfresco. Kitchen/Meals has been refreshed with s/s oven, gas cooktop and dishwasher with cleverly designed pantry and storage. Step outside to two huge entertaining decks, elevated with amazing views of Cat Jump Reserve or on ground level with pergola and wood fired oven for fabulous family BBQs and pizza nights. The kids will love the built-in trampoline, cubby and basketball ring for endless hours of fun. Displaying three Bedrooms, BIRs, and two bathrooms plus a study. The Master includes an ensuite and stand alone Cupboard. Couples and young families are just going to love this ultra easy living home with direct property access to parkland. Only metres to Cat Jump Preschool, Milgate P.S and Our Lady of the Pines P.S. Closely near East Doncaster S.C, Donvale Christian College and Carey Grammar. Minutes to Tunstall Square, The Pines shops, walking tracks, buses and freeway.

Enhanced by 3.5KW newly installed Roof Solar Panels, gas ducted heating, split system heating/cooling, original polished hardwood floors, storage, underhouse storage/workshop, tandem carport plus extra OSP.