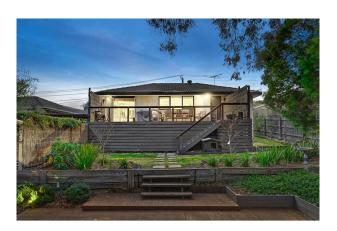

### Instant Single Level Parkside Appeal

Attractive in every sense this modernised parkside abode is one not to be missed! Enjoy this peaceful light drenched home in a well-connected neighbourhood. Providing exceptional stylish comfort with Living/Dining enhanced by adjoining alfresco. Kitchen/Meals has been refreshed with s/s oven, gas cooktop and dishwasher with cleverly designed pantry and storage. Step outside to two huge entertaining decks, elevated with amazing views of Cat Jump Reserve or on ground level with pergola and wood fired oven for fabulous family BBQs and pizza nights. The kids will love the built-in trampoline, cubby and basketball ring for endless hours of fun. Displaying three Bedrooms, BIRs, and two bathrooms plus a study. The Master includes an ensuite and stand alone Cupboard. Couples and young families are just going to love this ultra easy living home with direct property access to parkland. Only metres to Cat Jump Preschool, Milgate P.S and Our Lady of the Pines P.S. Closely near East Doncaster S.C, Donvale Christian College and Carey Grammar. Minutes to Tunstall Square, The Pines shops, walking tracks, buses and freeway.

Enhanced by 3.5KW newly installed Roof Solar Panels, gas ducted heating, split system heating/cooling, original polished hardwood floors, storage, underhouse storage/workshop, tandem carport plus extra OSP.