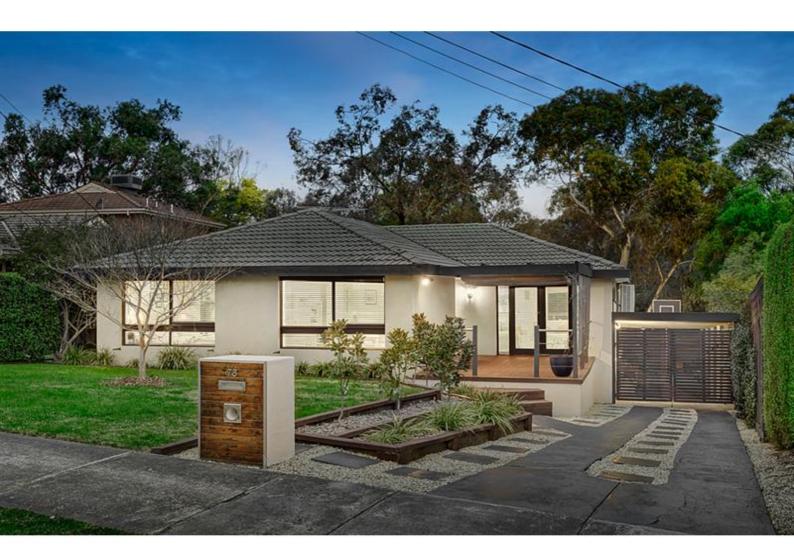

### 78 Polaris Drive DONCASTER EAST VIC 3109

\$600

Date available: Now Book Inspection

### Instant Single Level Parkside Appeal

Attractive in every sense this modernised parkside abode is one not to be missed! Enjoy this peaceful light drenched home in a well-connected neighbourhood. Providing exceptional stylish comfort with Living/Dining enhanced by adjoining alfresco. Kitchen/Meals has been refreshed with s/s oven, gas cooktop and dishwasher with cleverly designed pantry and storage. Step outside to two huge entertaining decks, elevated with amazing views of Cat Jump Reserve or on ground level with pergola and wood fired oven for fabulous family BBQs and pizza nights. The kids will love the built-in trampoline, cubby and basketball ring for endless hours of fun. Displaying three Bedrooms, BIRs, and two bathrooms plus a study. The Master includes an ensuite and stand alone Cupboard. Couples and young families are just going to love this ultra easy living home with direct property access to parkland. Only metres to Cat Jump Preschool, Milgate P.S and Our Lady of the Pines P.S. Closely near East Doncaster S.C, Donvale Christian College and Carey Grammar. Minutes to Tunstall Square, The Pines shops, walking tracks, buses and freeway.

Enhanced by 3.5KW newly installed Roof Solar Panels, gas ducted heating, split system heating/cooling, original polished hardwood floors, storage, underhouse storage/workshop, tandem carport plus extra OSP.