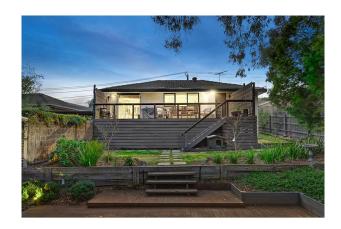

### Instant Single Level Parkside Appeal

Attractive in every sense this modernised parkside abode is one not to be missed! Enjoy this peaceful light drenched home in a well-connected neighbourhood. Providing exceptional stylish comfort with Living/Dining enhanced by adjoining alfresco. Kitchen/Meals has been refreshed with s/s oven, gas cooktop and dishwasher with cleverly designed pantry and storage. Step outside to two huge entertaining decks, elevated with amazing views of Cat Jump Reserve or on ground level with pergola and wood fired oven for fabulous family BBQs and pizza nights. The kids will love the built-in trampoline, cubby and basketball ring for endless hours of fun. Displaying three Bedrooms, BIRs, and two bathrooms plus a study. The Master includes an ensuite and stand alone Cupboard. Couples and young families are just going to love this ultra easy living home with direct property access to parkland. Only metres to Cat Jump Preschool, Milgate P.S and Our Lady of the Pines P.S. Closely near East Doncaster S.C, Donvale Christian College and Carey Grammar. Minutes to Tunstall Square, The Pines shops, walking tracks, buses and freeway.

Enhanced by 3.5KW newly installed Roof Solar Panels, gas ducted heating, split system heating/cooling, original polished hardwood floors, storage, underhouse storage/workshop, tandem carport plus extra OSP.