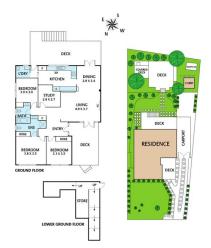

### Instant Single Level Parkside Appeal

Attractive in every sense this modernised parkside abode is one not to be missed! Enjoy this peaceful light drenched home in a well-connected neighbourhood. Providing exceptional stylish comfort with Living/Dining enhanced by adjoining alfresco. Kitchen/Meals has been refreshed with s/s oven, gas cooktop and dishwasher with cleverly designed pantry and storage. Step outside to two huge entertaining decks, elevated with amazing views of Cat Jump Reserve or on ground level with pergola and wood fired oven for fabulous family BBQs and pizza nights. The kids will love the built-in trampoline, cubby and basketball ring for endless hours of fun. Displaying three Bedrooms, BIRs, and two bathrooms plus a study. The Master includes an ensuite and stand alone Cupboard. Couples and young families are just going to love this ultra easy living home with direct property access to parkland. Only metres to Cat Jump Preschool, Milgate P.S and Our Lady of the Pines P.S. Closely near East Doncaster S.C, Donvale Christian College and Carey Grammar. Minutes to Tunstall Square, The Pines shops, walking tracks, buses and freeway.

Enhanced by 3.5KW newly installed Roof Solar Panels, gas ducted heating, split system heating/cooling, original polished hardwood floors, storage, underhouse storage/workshop, tandem carport plus extra OSP.