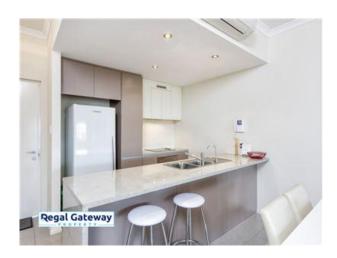

#### Available 22/09/2023

- \* Kitchen with chef's appliances,
- \* High ceilings
- \* Reverse cycle air conditioning
- \* CCTV security/intercom
- \* Ample storage including mirrored floor to ceiling BIRs in all bedrooms
- \* Separate lock up storage room near your front door
- \* Secure, allocated parking Regal Gateway Property

# Gallery

Regal Gateway Property 3 / 8

Regal Gateway Property 5 / 8