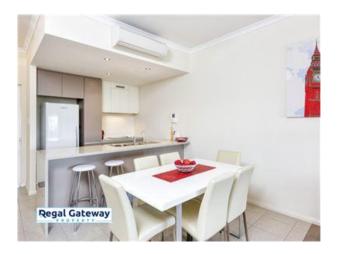

#### Available 22/09/2023

- \* Kitchen with chef's appliances,
- \* High ceilings
- \* Reverse cycle air conditioning
- \* CCTV security/intercom
- \* Ample storage including mirrored floor to ceiling BIRs in all bedrooms
- \* Separate lock up storage room near your front door
- \* Secure, allocated parking Regal Gateway Property