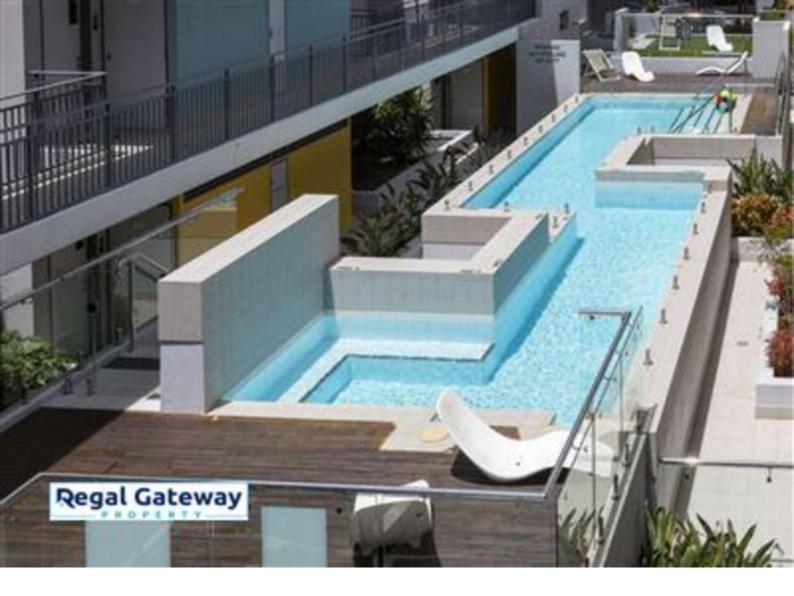

#### 77/23 Junction Blvde COCKBURN CENTRAL WA 6164

- \* Balcony
- \* Communal resort-style swimming pool
- \* Communal outdoor BBQ entertaining area & gym

This is our preferred application platform (You may be asked to resubmit your application if this platform is not used) https://2apply.com.au/login/Mobile