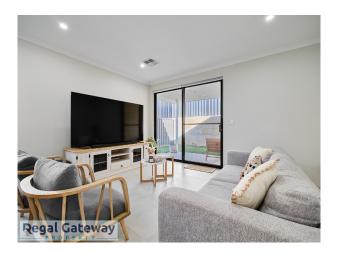

Available 30/07/2024

Property features are as follows;

- Main bedroom with walk in robe
- En-suite with vanity & glass shower screen
- Theatre Room
- Ducted reverse cycle air con
- Open plan meals / lounge
- Kitchen with breakfast bar, walk in pantry & gas cooktop
- Three other bedrooms with built in robes
- Main bathroom with separate shower & bath
- Laundry with built in bench / cupboards
- Double remote garage
- Easy care backyard with artificial lawn to rear

# Gallery

Regal Gateway Property 3 / 8

Regal Gateway Property 5 / 8