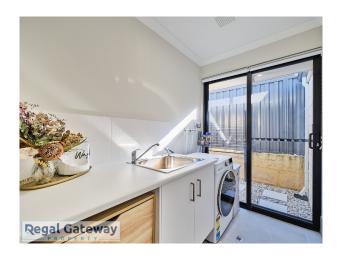

Available 30/07/2024

Property features are as follows;

- Main bedroom with walk in robe
- En-suite with vanity & glass shower screen
- Theatre Room
- Ducted reverse cycle air con
- Open plan meals / lounge
- Kitchen with breakfast bar, walk in pantry & gas cooktop
- Three other bedrooms with built in robes
- Main bathroom with separate shower & bath
- Laundry with built in bench / cupboards
- Double remote garage
- Easy care backyard with artificial lawn to rear

# Gallery

Regal Gateway Property 3 / 8

Regal Gateway Property 5 / 8