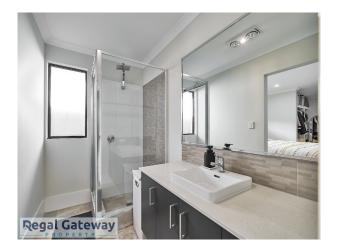

Available 30/07/2024

Property features are as follows;

- Main bedroom with walk in robe
- En-suite with vanity & glass shower screen
- Theatre Room
- Ducted reverse cycle air con
- Open plan meals / lounge
- Kitchen with breakfast bar, walk in pantry & gas cooktop
- Three other bedrooms with built in robes
- Main bathroom with separate shower & bath
- Laundry with built in bench / cupboards
- Double remote garage
- Easy care backyard with artificial lawn to rear