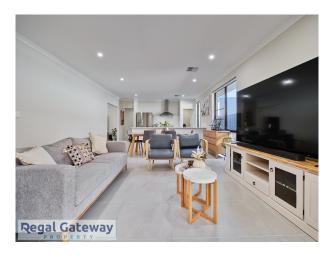

### Treeby - Large Family Home - 4 x 2 - \$750 p/w

Conveniently located in Treeby. This property is in close proximity to Treeby Primary School , local parks and Tucker Fresh IGA Treeby with Cockburn Gateway nearby. Also easy access to Kwinana Freeway

Available 30/07/2024

Property features are as follows;

- Main bedroom with walk in robe
- En-suite with vanity & glass shower screen
- Theatre Room
- Ducted reverse cycle air con
- Open plan meals / lounge
- Kitchen with breakfast bar, walk in pantry & gas cooktop
- Three other bedrooms with built in robes
- Main bathroom with separate shower & bath
- Laundry with built in bench / cupboards
- Double remote garage
- Easy care backyard with artificial lawn to rear

# Gallery

Regal Gateway Property 3 / 8

Regal Gateway Property 5 / 8