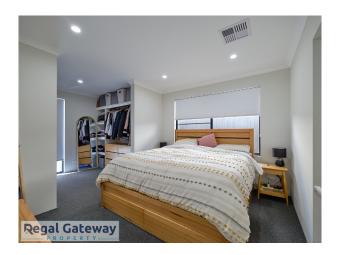

Available 30/07/2024

Property features are as follows;

- Main bedroom with walk in robe
- En-suite with vanity & glass shower screen
- Theatre Room
- Ducted reverse cycle air con
- Open plan meals / lounge
- Kitchen with breakfast bar, walk in pantry & gas cooktop
- Three other bedrooms with built in robes
- Main bathroom with separate shower & bath
- Laundry with built in bench / cupboards
- Double remote garage
- Easy care backyard with artificial lawn to rear