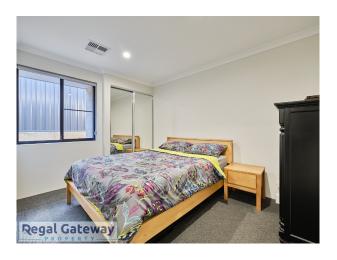

Available 30/07/2024

Property features are as follows;

- Main bedroom with walk in robe
- En-suite with vanity & glass shower screen
- Theatre Room
- Ducted reverse cycle air con
- Open plan meals / lounge
- Kitchen with breakfast bar, walk in pantry & gas cooktop
- Three other bedrooms with built in robes
- Main bathroom with separate shower & bath
- Laundry with built in bench / cupboards
- Double remote garage
- Easy care backyard with artificial lawn to rear

# Gallery

Regal Gateway Property 3 / 8

Regal Gateway Property 5 / 8