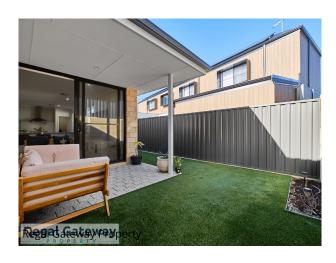

Available 30/07/2024

Property features are as follows;

- Main bedroom with walk in robe
- En-suite with vanity & glass shower screen
- Theatre Room
- Ducted reverse cycle air con
- Open plan meals / lounge
- Kitchen with breakfast bar, walk in pantry & gas cooktop
- Three other bedrooms with built in robes
- Main bathroom with separate shower & bath
- Laundry with built in bench / cupboards
- Double remote garage
- Easy care backyard with artificial lawn to rear

# Gallery

Regal Gateway Property 3 / 8

Regal Gateway Property 5 / 8