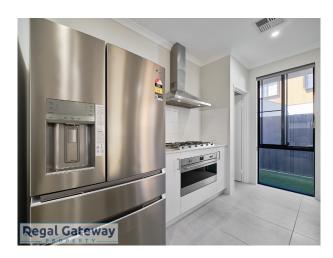

Available 30/07/2024

Property features are as follows;

- Main bedroom with walk in robe
- En-suite with vanity & glass shower screen
- Theatre Room
- Ducted reverse cycle air con
- Open plan meals / lounge
- Kitchen with breakfast bar, walk in pantry & gas cooktop
- Three other bedrooms with built in robes
- Main bathroom with separate shower & bath
- Laundry with built in bench / cupboards
- Double remote garage
- Easy care backyard with artificial lawn to rear

#### 75 Greensand Promenade TREEBY WA 6164

\*Please note - dishwasher present in photos is not included in the lease. \*

This is our preferred application platform (You may be asked to resubmit your application if this platform is not used) https://2apply.com.au/login/Mobile

# Gallery

Regal Gateway Property 3 / 8

Regal Gateway Property 5 / 8