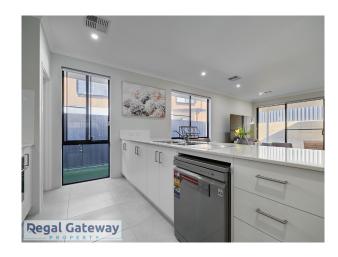

Available 30/07/2024

Property features are as follows;

- Main bedroom with walk in robe
- En-suite with vanity & glass shower screen
- Theatre Room
- Ducted reverse cycle air con
- Open plan meals / lounge
- Kitchen with breakfast bar, walk in pantry & gas cooktop
- Three other bedrooms with built in robes
- Main bathroom with separate shower & bath
- Laundry with built in bench / cupboards
- Double remote garage
- Easy care backyard with artificial lawn to rear

#### 75 Greensand Promenade TREEBY WA 6164

\*Please note - dishwasher present in photos is not included in the lease. \*

This is our preferred application platform (You may be asked to resubmit your application if this platform is not used) https://2apply.com.au/login/Mobile

# Gallery

Regal Gateway Property 3 / 8

Regal Gateway Property 5 / 8