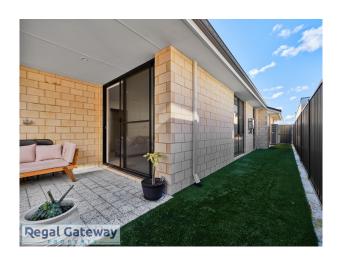

Available 30/07/2024

Property features are as follows;

- Main bedroom with walk in robe
- En-suite with vanity & glass shower screen
- Theatre Room
- Ducted reverse cycle air con
- Open plan meals / lounge
- Kitchen with breakfast bar, walk in pantry & gas cooktop
- Three other bedrooms with built in robes
- Main bathroom with separate shower & bath
- Laundry with built in bench / cupboards
- Double remote garage
- Easy care backyard with artificial lawn to rear

# Gallery

Regal Gateway Property 3 / 8

Regal Gateway Property 5 / 8