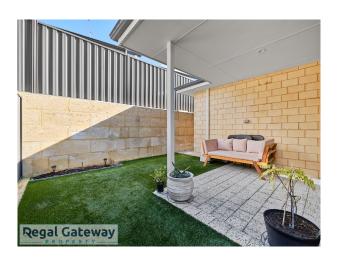

Available 30/07/2024

Property features are as follows;

- Main bedroom with walk in robe
- En-suite with vanity & glass shower screen
- Theatre Room
- Ducted reverse cycle air con
- Open plan meals / lounge
- Kitchen with breakfast bar, walk in pantry & gas cooktop
- Three other bedrooms with built in robes
- Main bathroom with separate shower & bath
- Laundry with built in bench / cupboards
- Double remote garage
- Easy care backyard with artificial lawn to rear

# Gallery

Regal Gateway Property 3 / 8

Regal Gateway Property 5 / 8