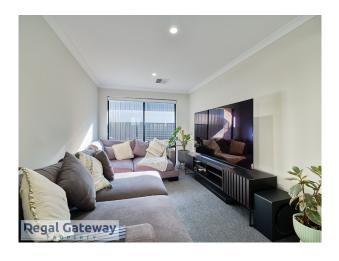

Available 30/07/2024

Property features are as follows;

- Main bedroom with walk in robe
- En-suite with vanity & glass shower screen
- Theatre Room
- Ducted reverse cycle air con
- Open plan meals / lounge
- Kitchen with breakfast bar, walk in pantry & gas cooktop
- Three other bedrooms with built in robes
- Main bathroom with separate shower & bath
- Laundry with built in bench / cupboards
- Double remote garage
- Easy care backyard with artificial lawn to rear

# Gallery

Regal Gateway Property 3 / 8

Regal Gateway Property 5 / 8