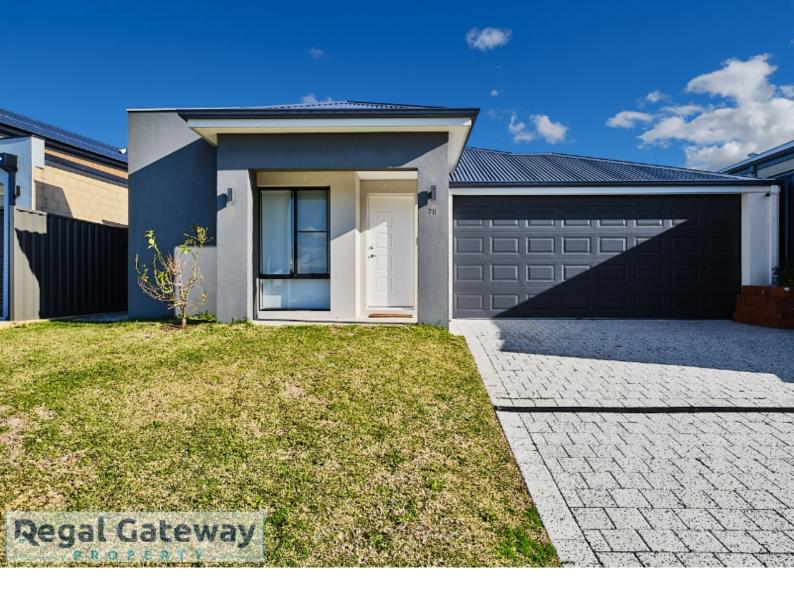

## 75 Greensand Promenade TREEBY WA 6164

\$750 p.w.

Date available: 30 July 2024

**Book Inspection** 

### Treeby - Large Family Home - 4 x 2 - \$750 p/w

Conveniently located in Treeby. This property is in close proximity to Treeby Primary School , local parks and Tucker Fresh IGA Treeby with Cockburn Gateway nearby. Also easy access to Kwinana Freeway

Available 30/07/2024

Property features are as follows;

- Main bedroom with walk in robe
- En-suite with vanity & glass shower screen
- Theatre Room
- Ducted reverse cycle air con
- Open plan meals / lounge
- Kitchen with breakfast bar, walk in pantry & gas cooktop
- Three other bedrooms with built in robes
- Main bathroom with separate shower & bath
- Laundry with built in bench / cupboards
- Double remote garage
- Easy care backyard with artificial lawn to rear