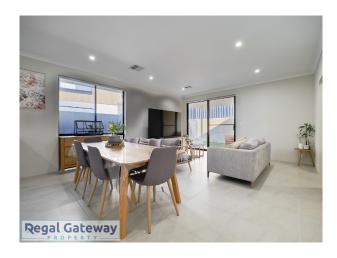

Available 30/07/2024

Property features are as follows;

- Main bedroom with walk in robe
- En-suite with vanity & glass shower screen
- Theatre Room
- Ducted reverse cycle air con
- Open plan meals / lounge
- Kitchen with breakfast bar, walk in pantry & gas cooktop
- Three other bedrooms with built in robes
- Main bathroom with separate shower & bath
- Laundry with built in bench / cupboards
- Double remote garage
- Easy care backyard with artificial lawn to rear

# Gallery

Regal Gateway Property 3 / 8

Regal Gateway Property 5 / 8