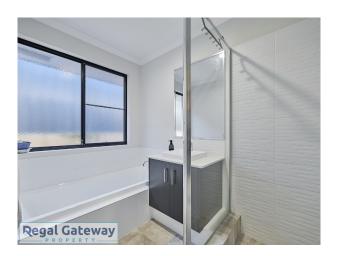

Available 30/07/2024

Property features are as follows;

- Main bedroom with walk in robe
- En-suite with vanity & glass shower screen
- Theatre Room
- Ducted reverse cycle air con
- Open plan meals / lounge
- Kitchen with breakfast bar, walk in pantry & gas cooktop
- Three other bedrooms with built in robes
- Main bathroom with separate shower & bath
- Laundry with built in bench / cupboards
- Double remote garage
- Easy care backyard with artificial lawn to rear

# Gallery

Regal Gateway Property 3 / 8

Regal Gateway Property 5 / 8