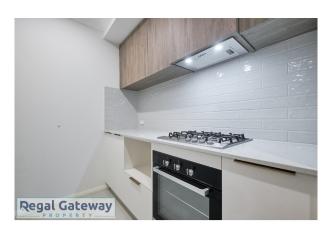

Break Lease

Available 06/09/2024

Property features are as follows;

- Main bedroom with triple door built in robe
- En-suite with large vanity & glass shower screen and bath
- Front formal lounge
- Open plan meals / lounge
- Kitchen with breakfast bar, pantry, microwave recess & overhead cupboards
- Dishwasher
- 2nd & 3rd bedroom with built in robes
- Main bathroom with separate shower
- Laundry with built in bench / cupboards Regal Gateway Property

# Gallery

Regal Gateway Property 3 / 8