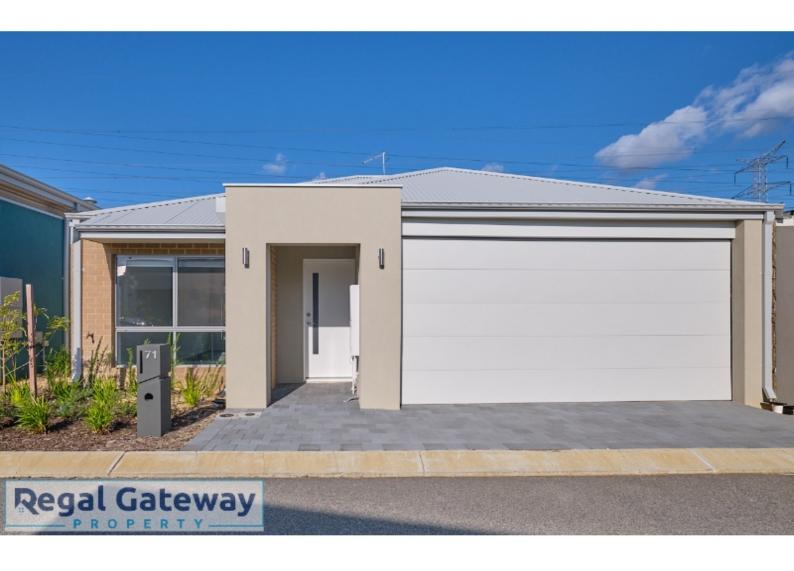

## 71 Minigwal Loop HAMMOND PARK WA 6164

\$700 p.w.

Date available: Now **Book Inspection** 

### Hammond Park- Large Family Home - 3 x 2 - \$700 p/w

Conveniently located in Hammon Park. This property is in close proximity to local schools, parks. Also easy access to Kwinana Freeway and the the Aubin Grove Train station.

Break Lease

Available 06/09/2024

Property features are as follows;

- Main bedroom with triple door built in robe
- En-suite with large vanity & glass shower screen and bath
- Front formal lounge
- Open plan meals / lounge
- Kitchen with breakfast bar, pantry, microwave recess & overhead cupboards
- Dishwasher
- 2nd & 3rd bedroom with built in robes
- Main bathroom with separate shower
- Laundry with built in bench / cupboards Regal Gateway Property

#### 71 Minigwal Loop HAMMOND PARK WA 6164

- Double remote garage
- Easy care paved backyard
- NBN ready property

This is our preferred application platform (You may be asked to resubmit your application if this platform is not used) https://2apply.com.au/login/Mobile