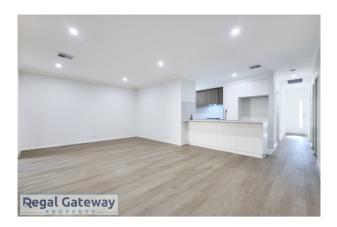

# Gallery

Regal Gateway Property 3 / 8

Break Lease

Available 06/09/2024

Property features are as follows;

- Main bedroom with triple door built in robe
- En-suite with large vanity & glass shower screen and bath
- Front formal lounge
- Open plan meals / lounge
- Kitchen with breakfast bar, pantry, microwave recess & overhead cupboards
- Dishwasher
- 2nd & 3rd bedroom with built in robes
- Main bathroom with separate shower
- Laundry with built in bench / cupboards Regal Gateway Property