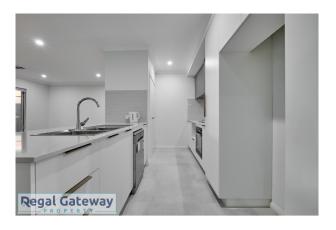

Break Lease

Available 06/09/2024

Property features are as follows;

- Main bedroom with triple door built in robe
- En-suite with large vanity & glass shower screen and bath
- Front formal lounge
- Open plan meals / lounge
- Kitchen with breakfast bar, pantry, microwave recess & overhead cupboards
- Dishwasher
- 2nd & 3rd bedroom with built in robes
- Main bathroom with separate shower
- Laundry with built in bench / cupboards Regal Gateway Property

# Gallery

Regal Gateway Property 3 / 8