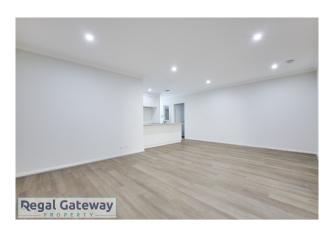

# Gallery

Regal Gateway Property 3 / 8

Break Lease

Available 06/09/2024

Property features are as follows;

- Main bedroom with triple door built in robe
- En-suite with large vanity & glass shower screen and bath
- Front formal lounge
- Open plan meals / lounge
- Kitchen with breakfast bar, pantry, microwave recess & overhead cupboards
- Dishwasher
- 2nd & 3rd bedroom with built in robes
- Main bathroom with separate shower
- Laundry with built in bench / cupboards Regal Gateway Property