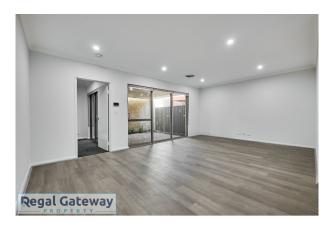

# Gallery

Regal Gateway Property 3 / 8

Break Lease

Available 06/09/2024

Property features are as follows;

- Main bedroom with triple door built in robe
- En-suite with large vanity & glass shower screen and bath
- Front formal lounge
- Open plan meals / lounge
- Kitchen with breakfast bar, pantry, microwave recess & overhead cupboards
- Dishwasher
- 2nd & 3rd bedroom with built in robes
- Main bathroom with separate shower
- Laundry with built in bench / cupboards Regal Gateway Property