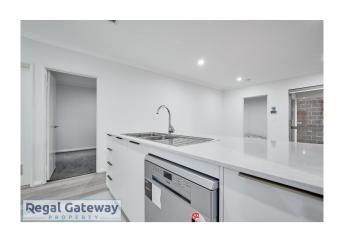

Break Lease

Available 06/09/2024

Property features are as follows;

- Main bedroom with triple door built in robe
- En-suite with large vanity & glass shower screen and bath
- Front formal lounge
- Open plan meals / lounge
- Kitchen with breakfast bar, pantry, microwave recess & overhead cupboards
- Dishwasher
- 2nd & 3rd bedroom with built in robes
- Main bathroom with separate shower
- Laundry with built in bench / cupboards Regal Gateway Property

# Gallery

Regal Gateway Property 3 / 8