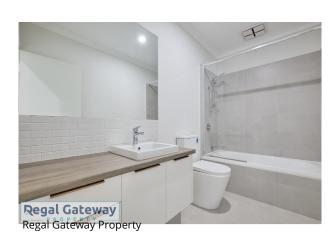

Break Lease

Available 06/09/2024

Property features are as follows;

- Main bedroom with triple door built in robe
- En-suite with large vanity & glass shower screen and bath
- Front formal lounge
- Open plan meals / lounge
- Kitchen with breakfast bar, pantry, microwave recess & overhead cupboards
- Dishwasher
- 2nd & 3rd bedroom with built in robes
- Main bathroom with separate shower
- Laundry with built in bench / cupboards Regal Gateway Property

# Gallery

Regal Gateway Property 3 / 8