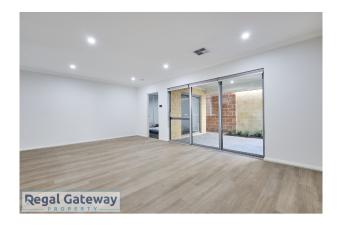

# Gallery

Regal Gateway Property 3 / 8

Break Lease

Available 06/09/2024

Property features are as follows;

- Main bedroom with triple door built in robe
- En-suite with large vanity & glass shower screen and bath
- Front formal lounge
- Open plan meals / lounge
- Kitchen with breakfast bar, pantry, microwave recess & overhead cupboards
- Dishwasher
- 2nd & 3rd bedroom with built in robes
- Main bathroom with separate shower
- Laundry with built in bench / cupboards Regal Gateway Property