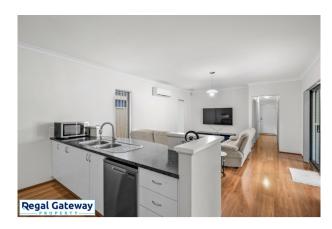

Available 18/03/2024

Property features are as follows;

- Master Bedroom with walk-in robe and Ensuite
- Two Minor Bedrooms with built-in robes
- Open Plan Family, Kitchen, and Dining area
- Separate Lounge / Media room with French doors
- Well-equipped Kitchen with pantry and appliances
- Main bathroom with separate shower and bathtub.
- Laundry area with WC, storage room, and linen pantry nearby

#### 7 Yarra Promenade HAMMOND PARK WA 6164

- Carpets and laminate wood flooring throughout
- Under roof Alfresco
- Solar panels for energy efficiency
- Garden shed

This is our preferred application platform (You may be asked to resubmit your application if this platform is not used) https://2apply.com.au/login/Mobile

## Gallery

7 Yarra Promenade HAMMOND PARK WA 6164