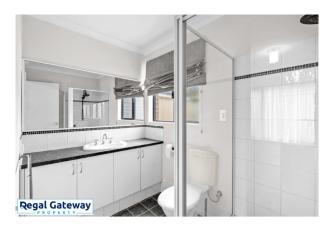

Available 18/03/2024

Property features are as follows;

- Master Bedroom with walk-in robe and Ensuite
- Two Minor Bedrooms with built-in robes
- Open Plan Family, Kitchen, and Dining area
- Separate Lounge / Media room with French doors
- Well-equipped Kitchen with pantry and appliances
- Main bathroom with separate shower and bathtub.
- Laundry area with WC, storage room, and linen pantry nearby