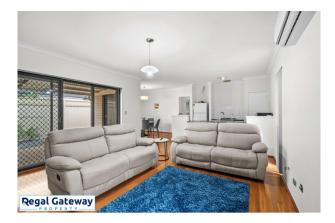

Available 18/03/2024

Property features are as follows;

- Master Bedroom with walk-in robe and Ensuite
- Two Minor Bedrooms with built-in robes
- Open Plan Family, Kitchen, and Dining area
- Separate Lounge / Media room with French doors
- Well-equipped Kitchen with pantry and appliances
- Main bathroom with separate shower and bathtub.
- Laundry area with WC, storage room, and linen pantry nearby

## Gallery

7 Yarra Promenade HAMMOND PARK WA 6164