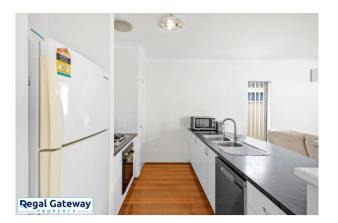

Available 18/03/2024

Property features are as follows;

- Master Bedroom with walk-in robe and Ensuite
- Two Minor Bedrooms with built-in robes
- Open Plan Family, Kitchen, and Dining area
- Separate Lounge / Media room with French doors
- Well-equipped Kitchen with pantry and appliances
- Main bathroom with separate shower and bathtub.
- Laundry area with WC, storage room, and linen pantry nearby

#### 7 Yarra Promenade HAMMOND PARK WA 6164

- Carpets and laminate wood flooring throughout
- Under roof Alfresco
- Solar panels for energy efficiency
- Garden shed

This is our preferred application platform (You may be asked to resubmit your application if this platform is not used) https://2apply.com.au/login/Mobile

## Gallery

7 Yarra Promenade HAMMOND PARK WA 6164