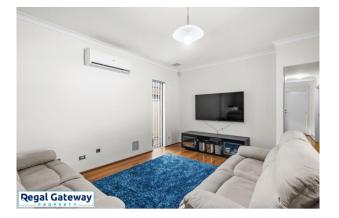

Available 18/03/2024

Property features are as follows;

- Master Bedroom with walk-in robe and Ensuite
- Two Minor Bedrooms with built-in robes
- Open Plan Family, Kitchen, and Dining area
- Separate Lounge / Media room with French doors
- Well-equipped Kitchen with pantry and appliances
- Main bathroom with separate shower and bathtub.
- Laundry area with WC, storage room, and linen pantry nearby

#### 7 Yarra Promenade HAMMOND PARK WA 6164

- Carpets and laminate wood flooring throughout
- Under roof Alfresco
- Solar panels for energy efficiency
- Garden shed

This is our preferred application platform (You may be asked to resubmit your application if this platform is not used) https://2apply.com.au/login/Mobile

## Gallery

7 Yarra Promenade HAMMOND PARK WA 6164