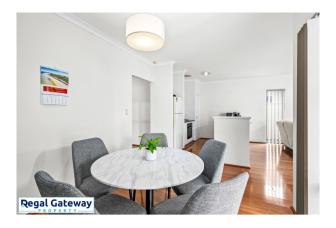

Available 18/03/2024

Property features are as follows;

- Master Bedroom with walk-in robe and Ensuite
- Two Minor Bedrooms with built-in robes
- Open Plan Family, Kitchen, and Dining area
- Separate Lounge / Media room with French doors
- Well-equipped Kitchen with pantry and appliances
- Main bathroom with separate shower and bathtub.
- Laundry area with WC, storage room, and linen pantry nearby

## Gallery

7 Yarra Promenade HAMMOND PARK WA 6164