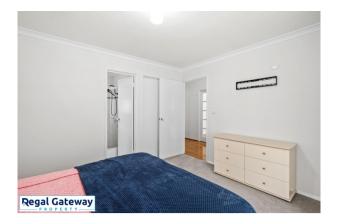

Available 18/03/2024

Property features are as follows;

- Master Bedroom with walk-in robe and Ensuite
- Two Minor Bedrooms with built-in robes
- Open Plan Family, Kitchen, and Dining area
- Separate Lounge / Media room with French doors
- Well-equipped Kitchen with pantry and appliances
- Main bathroom with separate shower and bathtub.
- Laundry area with WC, storage room, and linen pantry nearby