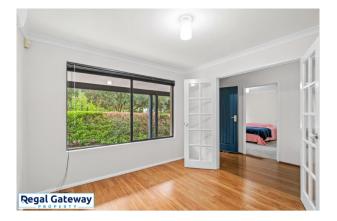

Available 18/03/2024

Property features are as follows;

- Master Bedroom with walk-in robe and Ensuite
- Two Minor Bedrooms with built-in robes
- Open Plan Family, Kitchen, and Dining area
- Separate Lounge / Media room with French doors
- Well-equipped Kitchen with pantry and appliances
- Main bathroom with separate shower and bathtub.
- Laundry area with WC, storage room, and linen pantry nearby