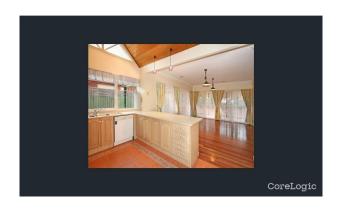

### PERFECT FAMILY HOME

Features include:

- Three generous bedrooms, master with walk in robe and ensuite
- Spacious lounge room
- Kitchen with second living room area
- Well-appointed kitchen with cooktop, oven and dishwasher
- Main central bathroom with shower and spa
- Separate laundry
- Plus central ducted heating and evaporative cooling
- Split System
- Private entertaining backyard with garden shed
- Double car garage with remote
- Within walking distance to all that Roxburgh Park has to offer.