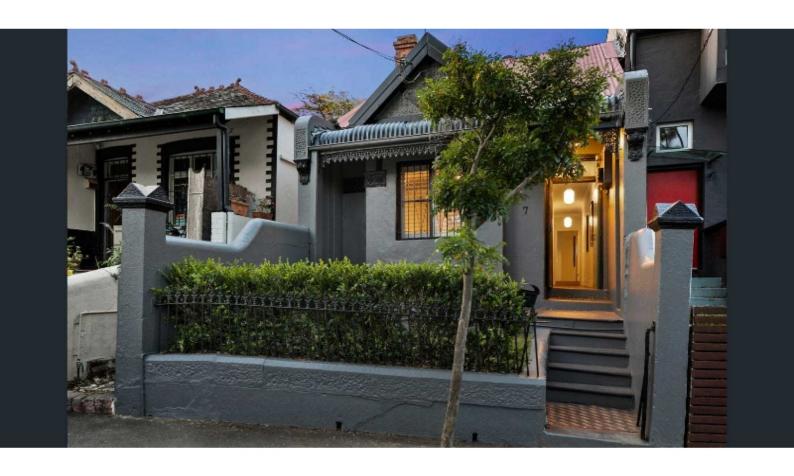

### 7 Copeland Avenue NEWTOWN NSW 2042

\$1350 Per Week

Date available: Now **Book Inspection** 

#### **INNER-CITY CHARM**

Positioned a highly sought after pocket of Newtown, this home offers an ideal sanctuary for families seeking space, luxury, and functionality.

#### Highpoints:

- Bright living spaces: practical open-plan living with separate lounge and dining area, allowing versatility throughout.
- Generous Bedrooms: Three generous bedrooms, two with built-in robes, providing ample space for the whole family.
- Flexible Studio: Fit with an ensuite, enjoy the studio/teenagers retreat/office to the rear of the home
- Modern kitchen: The central hub of the home featuring stunning CeasarStone benches, Smeg appliances, dishwasher, and plenty of storage, making it a chef's delight.
- Two updated bathrooms: Designed for ease of entertainment and living, the home features a main bathroom and separate bathroom attached to studio
- Patio Area: Entertain in style with the sheltered back patio and landscaped courtyard with bench seating.
- Climate Control: Stay comfortable throughout the seasons with the home's efficient air conditioning system.
- Location: In close proximity to public transport, schools, eateries, shops and café, enjoy close access to all amenities without compromise.