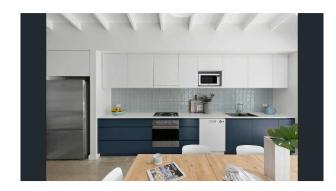

#### Highpoints:

- Bright living spaces: practical open-plan living with separate lounge and dining area, allowing versatility throughout.
- Generous Bedrooms: Three generous bedrooms, two with built-in robes, providing ample space for the whole family.
- Flexible Studio: Fit with an ensuite, enjoy the studio/teenagers retreat/office to the rear of the home
- Modern kitchen: The central hub of the home featuring stunning CeasarStone benches, Smeg appliances, dishwasher, and plenty of storage, making it a chef's delight.
- Two updated bathrooms: Designed for ease of entertainment and living, the home features a main bathroom and separate bathroom attached to studio
- Patio Area: Entertain in style with the sheltered back patio and landscaped courtyard with bench seating.
- Climate Control: Stay comfortable throughout the seasons with the home's efficient air conditioning system.
- Location: In close proximity to public transport, schools, eateries, shops and café, enjoy close access to all amenities without compromise.

# Gallery

Highland Inner West 3 / 8

Highland Inner West 4 / 8