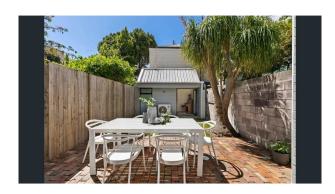

#### Highpoints:

- Bright living spaces: practical open-plan living with separate lounge and dining area, allowing versatility throughout.
- Generous Bedrooms: Three generous bedrooms, two with built-in robes, providing ample space for the whole family.
- Flexible Studio: Fit with an ensuite, enjoy the studio/teenagers retreat/office to the rear of the home
- Modern kitchen: The central hub of the home featuring stunning CeasarStone benches, Smeg appliances, dishwasher, and plenty of storage, making it a chef's delight.
- Two updated bathrooms: Designed for ease of entertainment and living, the home features a main bathroom and separate bathroom attached to studio
- Patio Area: Entertain in style with the sheltered back patio and landscaped courtyard with bench seating.
- Climate Control: Stay comfortable throughout the seasons with the home's efficient air conditioning system.
- Location: In close proximity to public transport, schools, eateries, shops and café, enjoy close access to all amenities without compromise.

# Gallery

Highland Inner West 3 / 8

Highland Inner West 4 / 8