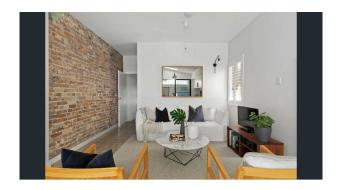

#### Highpoints:

- Bright living spaces: practical open-plan living with separate lounge and dining area, allowing versatility throughout.
- Generous Bedrooms: Three generous bedrooms, two with built-in robes, providing ample space for the whole family.
- Flexible Studio: Fit with an ensuite, enjoy the studio/teenagers retreat/office to the rear of the home
- Modern kitchen: The central hub of the home featuring stunning CeasarStone benches, Smeg appliances, dishwasher, and plenty of storage, making it a chef's delight.
- Two updated bathrooms: Designed for ease of entertainment and living, the home features a main bathroom and separate bathroom attached to studio
- Patio Area: Entertain in style with the sheltered back patio and landscaped courtyard with bench seating.
- Climate Control: Stay comfortable throughout the seasons with the home's efficient air conditioning system.
- Location: In close proximity to public transport, schools, eateries, shops and café, enjoy close access to all amenities without compromise.

# Gallery

Highland Inner West 3 / 8

Highland Inner West 4 / 8