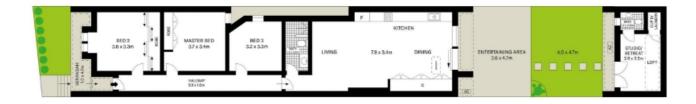

### Floor Plans

Highland Inner West 6 / 8

#### Highpoints:

- Bright living spaces: practical open-plan living with separate lounge and dining area, allowing versatility throughout.
- Generous Bedrooms: Three generous bedrooms, two with built-in robes, providing ample space for the whole family.
- Flexible Studio: Fit with an ensuite, enjoy the studio/teenagers retreat/office to the rear of the home
- Modern kitchen: The central hub of the home featuring stunning CeasarStone benches, Smeg appliances, dishwasher, and plenty of storage, making it a chef's delight.
- Two updated bathrooms: Designed for ease of entertainment and living, the home features a main bathroom and separate bathroom attached to studio
- Patio Area: Entertain in style with the sheltered back patio and landscaped courtyard with bench seating.
- Climate Control: Stay comfortable throughout the seasons with the home's efficient air conditioning system.
- Location: In close proximity to public transport, schools, eateries, shops and café, enjoy close access to all amenities without compromise.