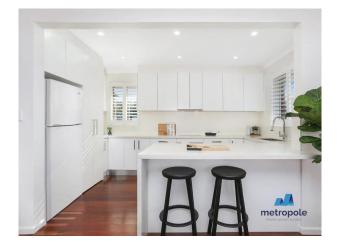

Features Include:

- Spacious two Bedroom with built-In wardrobes
- Sleek kitchen with Miele appliances and breakfast bar
- Glass rain shower and freestanding tub enhance sleek bathroom
- Timber floors, plantation shutters, air-conditioning, intercom
- Highly sought-after lock up garage with additional car space