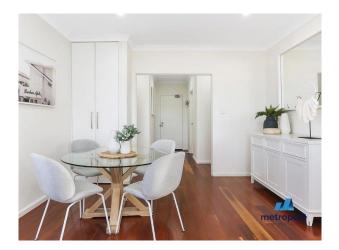

Features Include:

- Spacious two Bedroom with built-In wardrobes
- Sleek kitchen with Miele appliances and breakfast bar
- Glass rain shower and freestanding tub enhance sleek bathroom
- Timber floors, plantation shutters, air-conditioning, intercom
- Highly sought-after lock up garage with additional car space