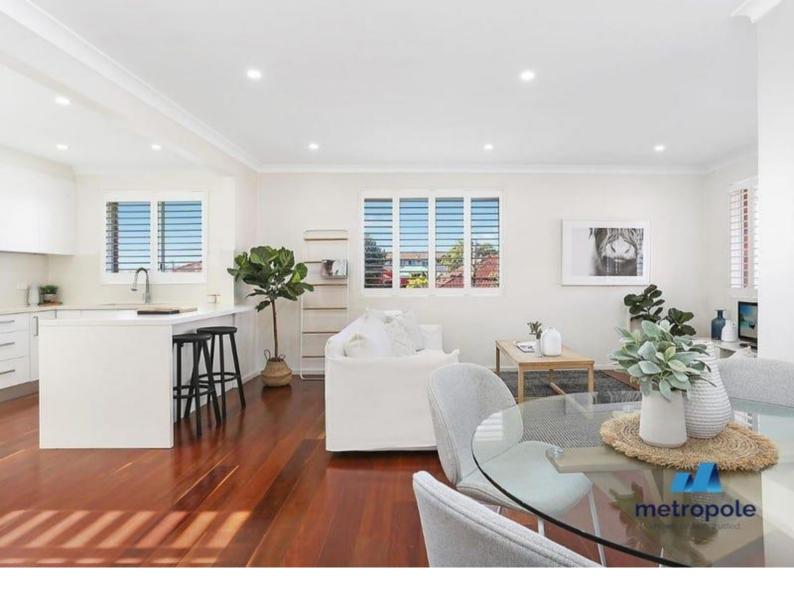

### SPACIOUS AND SOPHISTICATED TWO BEDROOM SEASIDE HAVEN WITH LOCK UP GARAGE

Located on the top floor within a well maintained block of nine, this immaculately renovated two bedroom offers a spacious top floor designer apartment is a home of contemporary style. With a desirable north east aspect, the home offers ocean views within a vibrant beachside suburb.

Features Include:

- Spacious two Bedroom with built-In wardrobes
- Sleek kitchen with Miele appliances and breakfast bar
- Glass rain shower and freestanding tub enhance sleek bathroom
- Timber floors, plantation shutters, air-conditioning, intercom
- Highly sought-after lock up garage with additional car space