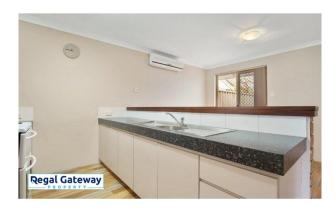

Available 06/12/2022

Property features include;

- Formal lounge
- Security screens to all windows
- Open plan meals / lounge
- Kitchen with breakfast bar
- Double sized bedrooms
- Main bathroom with separate shower
- Easy care paved backyard
- Pets considered dependant on type

# Gallery

Regal Gateway Property 3 / 7

Regal Gateway Property 4/7