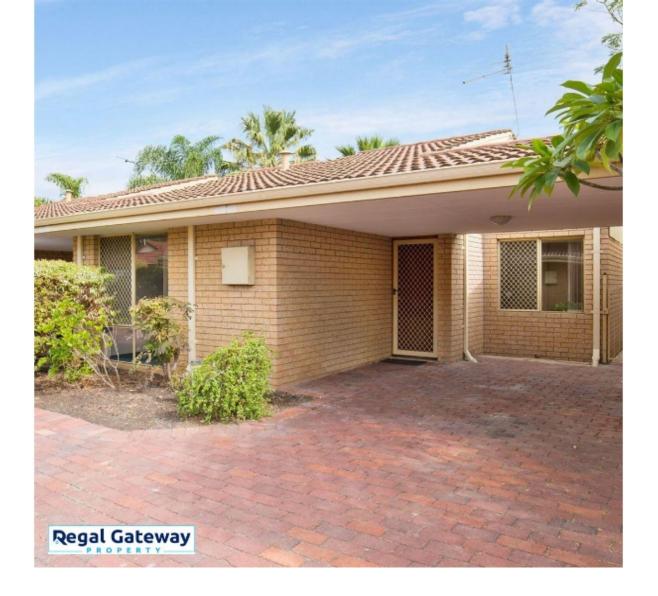

### 7/49 Mosaic Street East SHELLEY WA 6148

\$390p.w.

Date available: 6 December 2022 Book Inspection

### Shelley - Cosy Living - 2 x 1 - \$390p/w

Conviently located in Shelley this property is in close proximity to the Canning River, Shelly foreshore Riverton shopping complex, local schools & parks. Easy access to Leach Highway.

Available 06/12/2022

Property features include;

- Formal lounge
- Security screens to all windows
- Open plan meals / lounge
- Kitchen with breakfast bar
- Double sized bedrooms
- Main bathroom with separate shower
- Easy care paved backyard
- Pets considered dependant on type

# Gallery

Regal Gateway Property 3 / 7

Regal Gateway Property 4/7