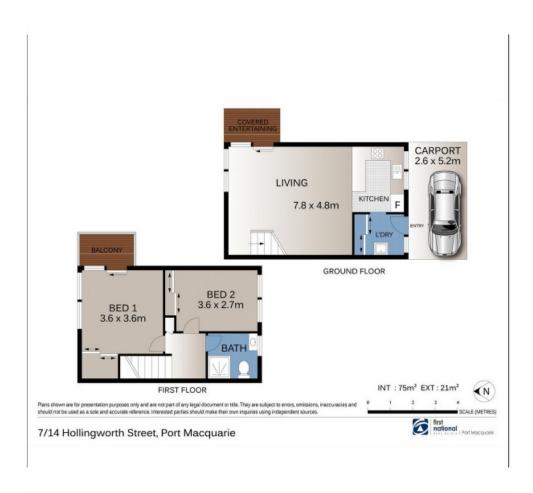

nternal laundry and a covered carport just outside your door. Enjoy the luxury of having cafes, shops, entertainment, and waterways at your doorstep; all without the need for a car. The river and beaches are also a walk away.

- \* Well-sized bedrooms with built-in robes
- \* Open plan kitchen, living and dining
- \* Balcony off the main bedroom
- \* Covered carport conveniently located outside entry
- \* Bright and breezy living close to town
- \* Don't miss this opportunity to live a desirable lifestyle in a sought-after location.
- \*Sorry no pets
- # To apply for this property, please use this link- https://app.snug.com/apply/pattersonrealestate

# Gallery













Patterson Real Estate 2/7



Patterson Real Estate 3/7

# Location Map



Patterson Real Estate 4/7

### Floor Plans



Patterson Real Estate 5/7



#### Rebecca Lewis

rebecca@pattersonrealestate.com.au

02 6584 6400 128 William Street Port Macquarie NSW 2444



With our agency, you can book Property Inspections 24/7 on your computer, tablet or smartphone. When you do, you will receive an immediate response confirming your booking via email and SMS. Should the property be leased, the inspection time changed or cancelled for any reason, you will be informed the second it happens keeping you up to date.

You can also change or cancel your booking at any time if you no longer wish to attend or the times are no longer suitable. As part of your booking, we will send you reminders of the inspection as well as directions to the property to make the process of inspecting the property seamless.

Finally, should y