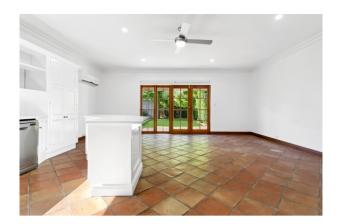

The large open plan living area to the back of the home is an entertainer's delight with double doors opening to the rear garden. The kitchen features, wooden benchtops and island bench, stainless steel appliances, including dishwasher and plenty of cupboard space.

#### 69A Marion Street Unley SA 5061

- > Ceiling fans to bedroom 1 & 2
- > Additional living area at the front of the home
- > Slate floors and tiled floors to the living areas
- > Large shed in the rear yard
- > Undercover carport with room for an additional car to park off street
- > Water charges applicable in most cases as legislated
- > NBN: Please check with your internet provider.
- > Pets: Negotiable upon Application