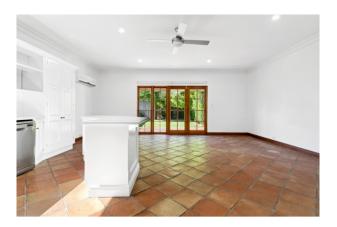

The large open plan living area to the back of the home is an entertainer's delight with double doors opening to the rear garden. The kitchen features, wooden benchtops and island bench, stainless steel appliances, including dishwasher and plenty of cupboard space.

#### 69A Marion Street Unley SA 5061

- > Ceiling fans to bedroom 1 & 2
- > Additional living area at the front of the home
- > Slate floors and tiled floors to the living areas
- > Large shed in the rear yard
- > Undercover carport with room for an additional car to park off street
- > Water charges applicable in most cases as legislated
- > NBN: Please check with your internet provider.
- > Pets: Negotiable upon Application