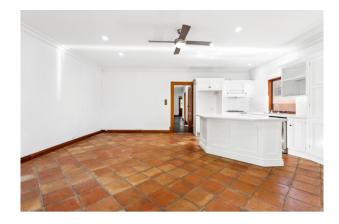

The large open plan living area to the back of the home is an entertainer's delight with double doors opening to the rear garden. The kitchen features, wooden benchtops and island bench, stainless steel appliances, including dishwasher and plenty of cupboard space.

#### 69A Marion Street Unley SA 5061

- > Ceiling fans to bedroom 1 & 2
- > Additional living area at the front of the home
- > Slate floors and tiled floors to the living areas
- > Large shed in the rear yard
- > Undercover carport with room for an additional car to park off street
- > Water charges applicable in most cases as legislated
- > NBN: Please check with your internet provider.
- > Pets: Negotiable upon Application