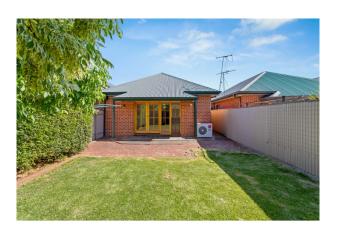

The large open plan living area to the back of the home is an entertainer's delight with double doors opening to the rear garden. The kitchen features, wooden benchtops and island bench, stainless steel appliances, including dishwasher and plenty of cupboard space.

#### 69A Marion Street Unley SA 5061

- > Ceiling fans to bedroom 1 & 2
- > Additional living area at the front of the home
- > Slate floors and tiled floors to the living areas
- > Large shed in the rear yard
- > Undercover carport with room for an additional car to park off street
- > Water charges applicable in most cases as legislated
- > NBN: Please check with your internet provider.
- > Pets: Negotiable upon Application