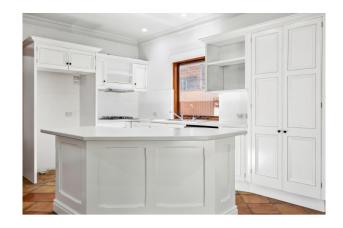

The large open plan living area to the back of the home is an entertainer's delight with double doors opening to the rear garden. The kitchen features, wooden benchtops and island bench, stainless steel appliances, including dishwasher and plenty of cupboard space.