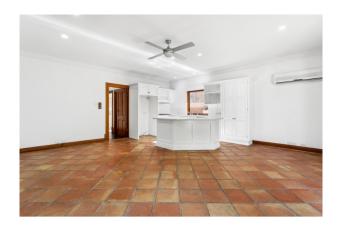

The large open plan living area to the back of the home is an entertainer's delight with double doors opening to the rear garden. The kitchen features, wooden benchtops and island bench, stainless steel appliances, including dishwasher and plenty of cupboard space.

Other features include:

- > Freshly painted throughout
- > Split system air conditioner at both ends of the home

Bruse Real Estate 1 / 10

#### 69A Marion Street Unley SA 5061

- > Ceiling fans to bedroom 1 & 2
- > Additional living area at the front of the home
- > Slate floors and tiled floors to the living areas
- > Large shed in the rear yard
- > Undercover carport with room for an additional car to park off street
- > Water charges applicable in most cases as legislated
- > NBN: Please check with your internet provider.
- > Pets: Negotiable upon Application