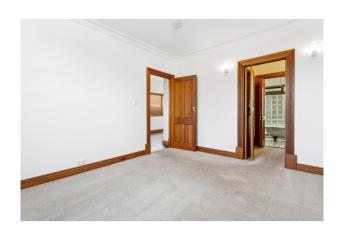

This home offers 3 bedrooms all with carpet, the master with walk in robe and ensuite bathroom, bedroom 2 is of a good size and features views to the small exterior courtyard garden. The third bedroom would make an ideal study or children's room.

The large open plan living area to the back of the home is an entertainer's delight with double doors opening to the rear garden. The kitchen features, wooden benchtops and island bench, stainless steel appliances, including dishwasher and plenty of cupboard space.