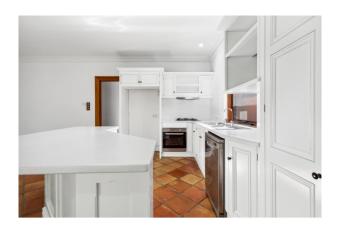

The large open plan living area to the back of the home is an entertainer's delight with double doors opening to the rear garden. The kitchen features, wooden benchtops and island bench, stainless steel appliances, including dishwasher and plenty of cupboard space.