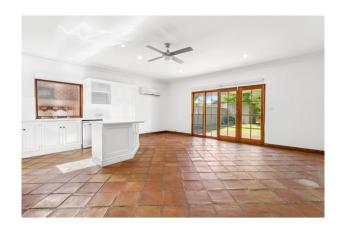

The large open plan living area to the back of the home is an entertainer's delight with double doors opening to the rear garden. The kitchen features, wooden benchtops and island bench, stainless steel appliances, including dishwasher and plenty of cupboard space.

Other features include:

- > Freshly painted throughout
- > Split system air conditioner at both ends of the home

Bruse Real Estate 1 / 10

#### 69A Marion Street Unley SA 5061

- > Ceiling fans to bedroom 1 & 2
- > Additional living area at the front of the home
- > Slate floors and tiled floors to the living areas
- > Large shed in the rear yard
- > Undercover carport with room for an additional car to park off street
- > Water charges applicable in most cases as legislated
- > NBN: Please check with your internet provider.
- > Pets: Negotiable upon Application