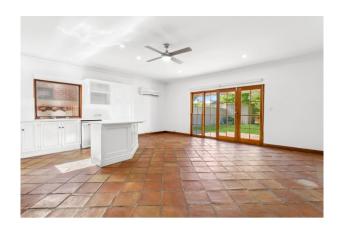

The large open plan living area to the back of the home is an entertainer's delight with double doors opening to the rear garden. The kitchen features, wooden benchtops and island bench, stainless steel appliances, including dishwasher and plenty of cupboard space.