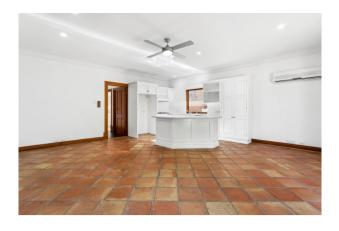

The large open plan living area to the back of the home is an entertainer's delight with double doors opening to the rear garden. The kitchen features, wooden benchtops and island bench, stainless steel appliances, including dishwasher and plenty of cupboard space.

Other features include:

- > Freshly painted throughout
- > Split system air conditioner at both ends of the home

Bruse Real Estate 1 / 10

#### 69A Marion Street Unley SA 5061

- > Ceiling fans to bedroom 1 & 2
- > Additional living area at the front of the home
- > Slate floors and tiled floors to the living areas
- > Large shed in the rear yard
- > Undercover carport with room for an additional car to park off street
- > Water charges applicable in most cases as legislated
- > NBN: Please check with your internet provider.
- > Pets: Negotiable upon Application