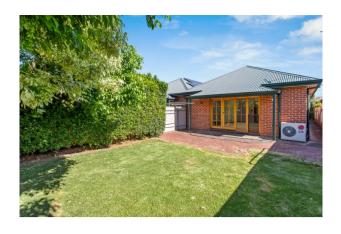

The large open plan living area to the back of the home is an entertainer's delight with double doors opening to the rear garden. The kitchen features, wooden benchtops and island bench, stainless steel appliances, including dishwasher and plenty of cupboard space.

Other features include:

- > Freshly painted throughout
- > Split system air conditioner at both ends of the home

Bruse Real Estate 1 / 10

#### 69A Marion Street Unley SA 5061

- > Ceiling fans to bedroom 1 & 2
- > Additional living area at the front of the home
- > Slate floors and tiled floors to the living areas
- > Large shed in the rear yard
- > Undercover carport with room for an additional car to park off street
- > Water charges applicable in most cases as legislated
- > NBN: Please check with your internet provider.
- > Pets: Negotiable upon Application